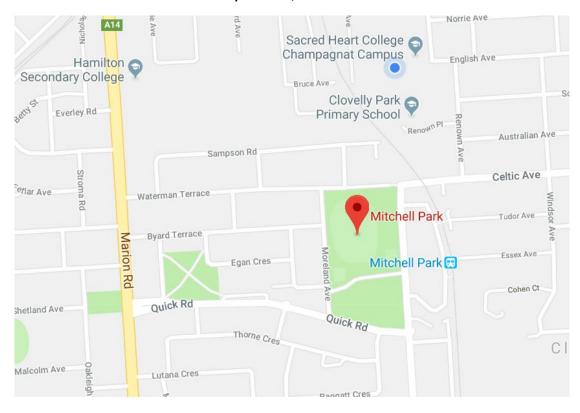

|                     |         |
|                      |                                          |                     |         |
|                      |                                          |                     |         |
| Yellow highlight     | denotes change from original programming |                     |         |

### **GLEESON COLLEGE**

**CO-CURRICULAR SPORT - MAP & FIXTURE** 









32 MORPHETT ROAD, NOVAR GARDENS

#### **Jack Smith Park (Birkalla Soccer Club)**

#### 122 Morphett Road, Novar Gardens







Waite Oval

Soccer

Kingwood Oval Football





Mercedes College

(Gleeson Hall)

Basketball

**Table Tennis** 



540 Fullarton Road, Springfield, S.

CIS MEAREAN )

#### **Mitchell Park Oval**

#### Bradley Grove, Mitchell Park



#### **Flinders Park Primary School**



### **Outside Courts- Netball & Tennis**

# **Outside Court(s) Netball Court Two Netball Court One Tennis Court Tennis Court Tennis Court Three** One Two







#### **Pedare Christian College Extra Curricular Fixtures Map**

#### **Michael Secomb**

**Director of Sport** 

M: 0409 845 581 Ph: 8280 1700

email: extracurricular@pedarecc.sa.edu.au

#### **Hayley Mayer**

**Netball Coordinator** 

M: 0438 536 116 Ph: Ph: 8280 1700

email: extracurricular@pedarecc.sa.edu.au

Pedare Car Park Address: Tenison Place, Golden Grove (See Map Below)

College Address: 12-30 Surrey Farm Drive, Golden Grove

#### **Pedare Christian College Map**





# PEDARE CHRISTIAN COLLEGE EXTRA CURRICULAR VENUES

# WYNN VALE CRICKET OVAL Friendship Drive off Wynn Vale Driv