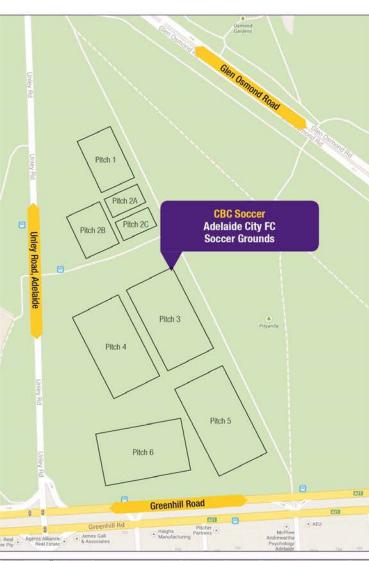

#### **Jack Smith Park (Birkalla Soccer Club)**

#### 122 Morphett Road, Novar Gardens

Waite Oval

Soccer

Kingwood Oval Football

Mercedes College

(Gleeson Hall)

Basketball

**Table Tennis** 