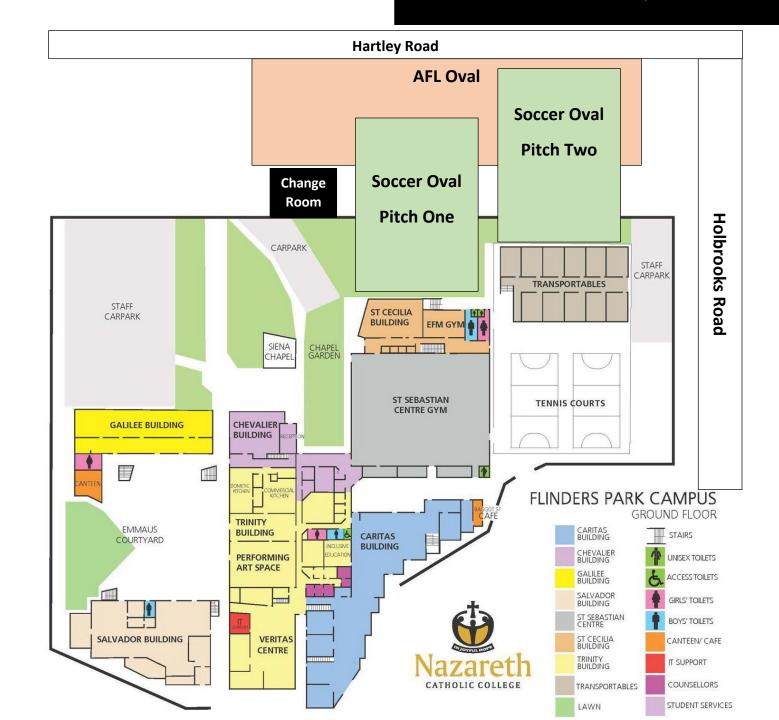

|         |
|                      |                                          |                     |         |
|                      |                                          |                     |         |
| Yellow highlight     | denotes change from original programming |                     |         |

### **GLEESON COLLEGE**

**CO-CURRICULAR SPORT - MAP & FIXTURE** 









32 MORPHETT ROAD, NOVAR GARDENS

#### **Jack Smith Park (Birkalla Soccer Club)**

#### 122 Morphett Road, Novar Gardens







Waite Oval

Soccer

Kingwood Oval Football





Mercedes College

(Gleeson Hall)

Basketball

**Table Tennis** 



540 Fullarton Road, Springfield, S.

CIS MEAREAN )

#### **Mitchell Park Oval**

#### Bradley Grove, Mitchell Park



#### **Flinders Park Primary School**



### **Outside Courts- Netball & Tennis**

# **Outside Court(s) Netball Court Two Netball Court One Tennis Court Tennis Court Tennis Court Three** One Two







#### **Pedare Christian College Extra Curricular Fixtures Map**

#### **Michael Secomb**

**Director of Sport** 

M: 0409 845 581 Ph: 8280 1700

email: extracurricular@pedarecc.sa.edu.au

#### **Hayley Mayer**

**Netball Coordinator** 

M: 0438 536 116 Ph: Ph: 8280 1700

email: extracurricular@pedarecc.sa.edu.au

Pedare Car Park Address: Tenison Place, Golden Grove (See Map Below)

College Address: 12-30 Surrey Farm Drive, Golden Grove

#### **Pedare Christian College Map**





# PEDARE CHRISTIAN COLLEGE EXTRA CURRICULAR VENUES

# WYNN VALE CRICKET OVAL Friendship Drive off Wynn Vale Drive Wynn Vale







#### PRINCE ALFRED COL