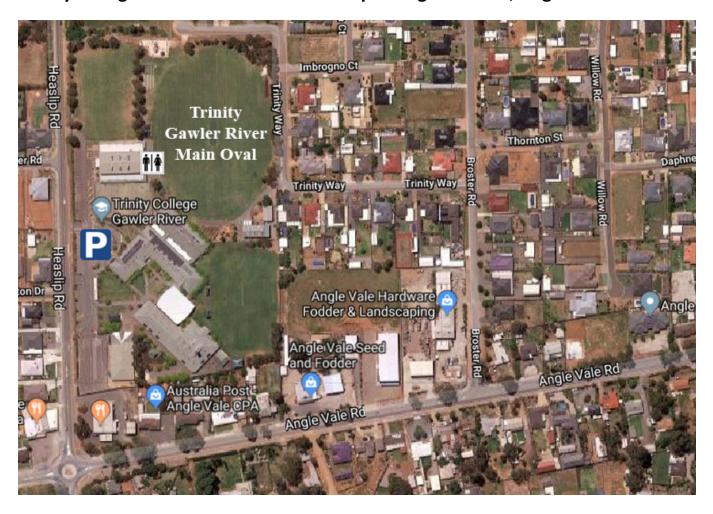

## Gawler site map:

## The Parks – 46 Cowan St Angle Park

Trinity Main Oval, Waldeck Oval (Greening Dr, Evanston Park)

Trinity College Gawler Backroad Oval – off Alexander Ave, Evanston Park

Trinity College Gawler River Oval – Heaslip & Angle Vale Rd, Angle Vale