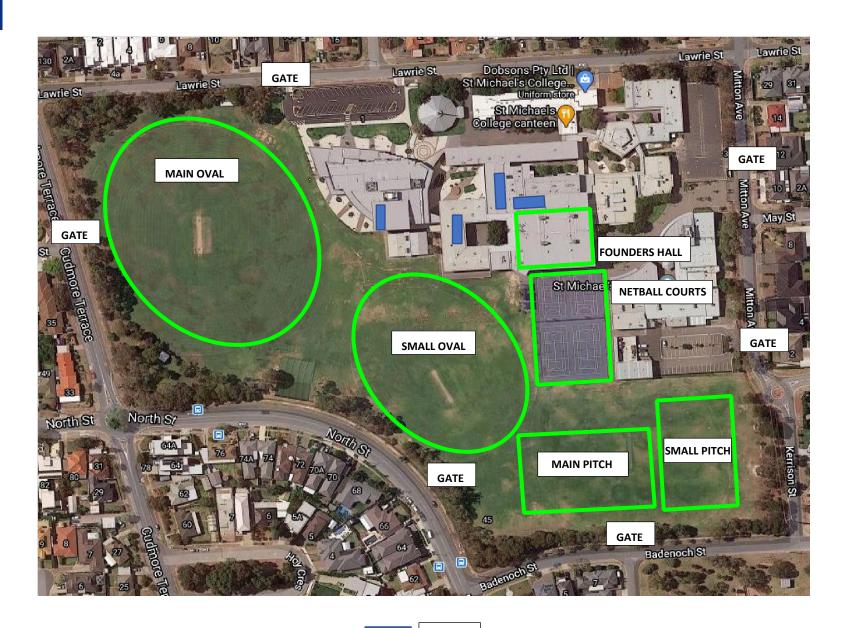

o 12

2 Manresa Court Athelstone SA 5076

Tel: (08) 8334 9300 Fax: (08) 8365 0056 A Catholic Co-education College in the Jesuit Tradition

admin@ignatius.sa.edu.au ignatius.sa.edu.au

ABN: 69 580 351 635 CRICOS Provider Number: 00603F 

 †
 %
 †
 %
 †
 %
 †
 %
 †
 %
 †
 %
 †
 %
 †
 %
 †
 %
 †
 %
 †
 %
 †
 %
 †
 %
 †
 %
 †
 %
 †
 %
 †
 %
 †
 %
 †
 %
 †
 %
 †
 %
 †
 %
 †
 %
 †
 %
 †
 %
 †
 %
 †
 %
 †
 %
 †
 %
 †
 %
 †
 %
 †
 %
 †
 %
 †
 %
 †
 %
 †
 %
 †
 %
 †
 %
 †
 %
 †
 %
 †
 %
 †
 %
 †
 %
 †
 %
 †
 %
 †
 %
 †
 %
 †
 %
 †
 %
 †
 %
 †
 %
 †
 %
 †
 %
 †
 %
 †
 %
 †
 %
 †
 %
 †
 %
 †
 %
 †



## ST JOHN'S GRAMMAR SCHOOL MIDDLE AND SENIOR CAMPUS

Gloucester Avenue BELAIR SA 5052

Phone: (08) 8278-2233 Fax: (08) 8278-2299

Email: www.stjohns.sa.edu.au

#### **St Johns Grammar School Map**

















- $\langle N$
- Resource Centre Trembath Building
- Seaman Building
- Chapel
- Senior Centre and Amenities
- Murry Building
- New Street Gymnasium
- Dally Building (Music)
- Flynn Building

- 10. Waterford Building (Primary)11. Callan Hall
- **12.** Brothers Building
- 13. Reception / Front Office
- 14. Edmund Rice Building
- **15.** Grand Junction Trade Training Centre
- **16.** Tennis Courts
- Gym Entrance



St Peter's College

St Peters, Adelaide, Australia, 5069

+618 8404 0400

stpeters.sa.edu.au

@SPC Adelaide

- 1. Oval House (visitors and enquiries)
- 2. Old School House / Headmaster's Office (Senior School administration)
- 3. Memorial Hall
- 4. Chapel
- 5. Big School Room
- 6. Miller Library
- 7. Da Costa Dining Hall and Kitchen
- 8. Florey Science

- 9. Art and Tech