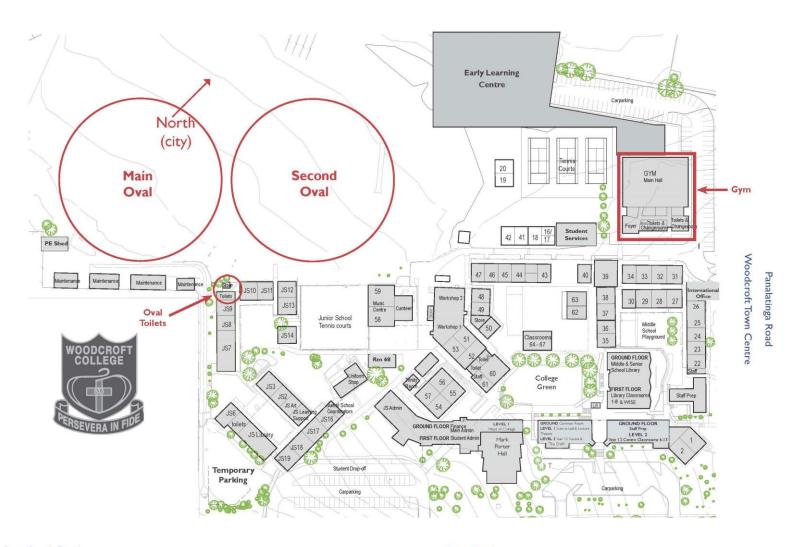

#### Entry to Woodcroft College is at side of Gymnasium via Woodcroft Town Centre.

from South Road Bains Road