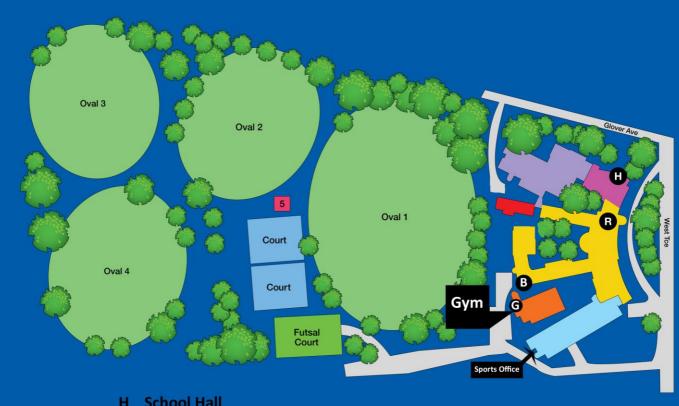

# ADELAIDE HIGH SCHOOL

- **School Hall**
- Reception
- Boys' Changeroom
- Girls' Changeroom

Not only for school but for life

HIGHBURY STREET

PROSPECT ROAD

BARTON TERRACE