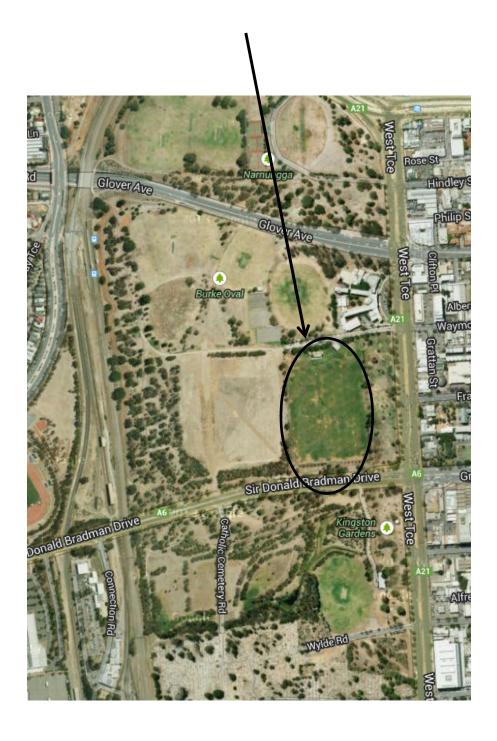

# PRINCE ALFRED COLLEGE HOME GROUNDS - SOCCER

Corner of Sir Donald Bradman Drive & West Tce (next to Adelaide High School)

4 pitches