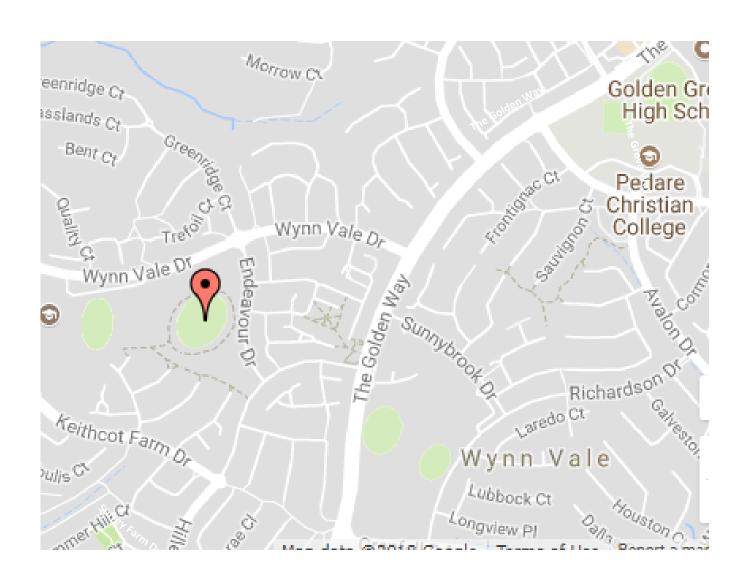

#### **Pedare Christian College Map**

# PEDARE CHRISTIAN COLLEGE EXTRA CURRICULAR VENUES

# WYNN VALE CRICKET OVAL Friendship Drive off Wynn Vale Drive Wynn Vale