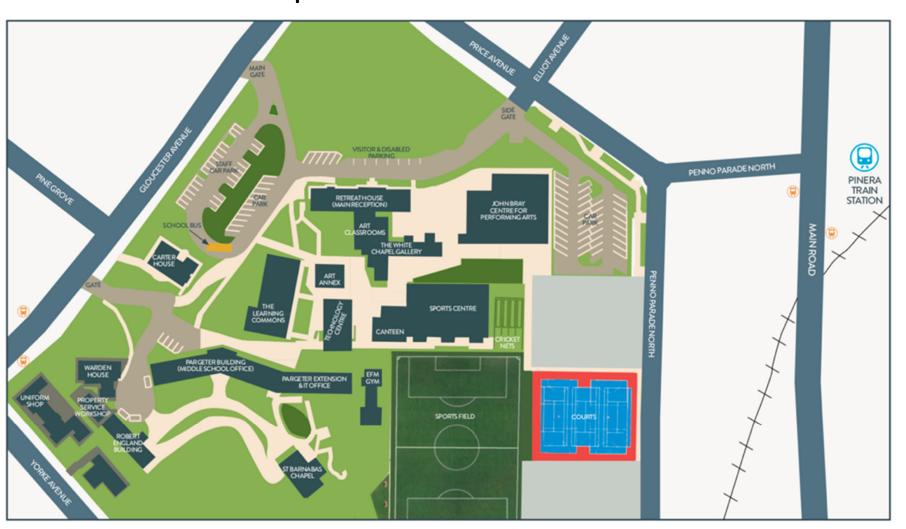

#### Entry to Woodcroft College is at side of Gymnasium via Woodcroft Town Centre.

from South Road Bains Road