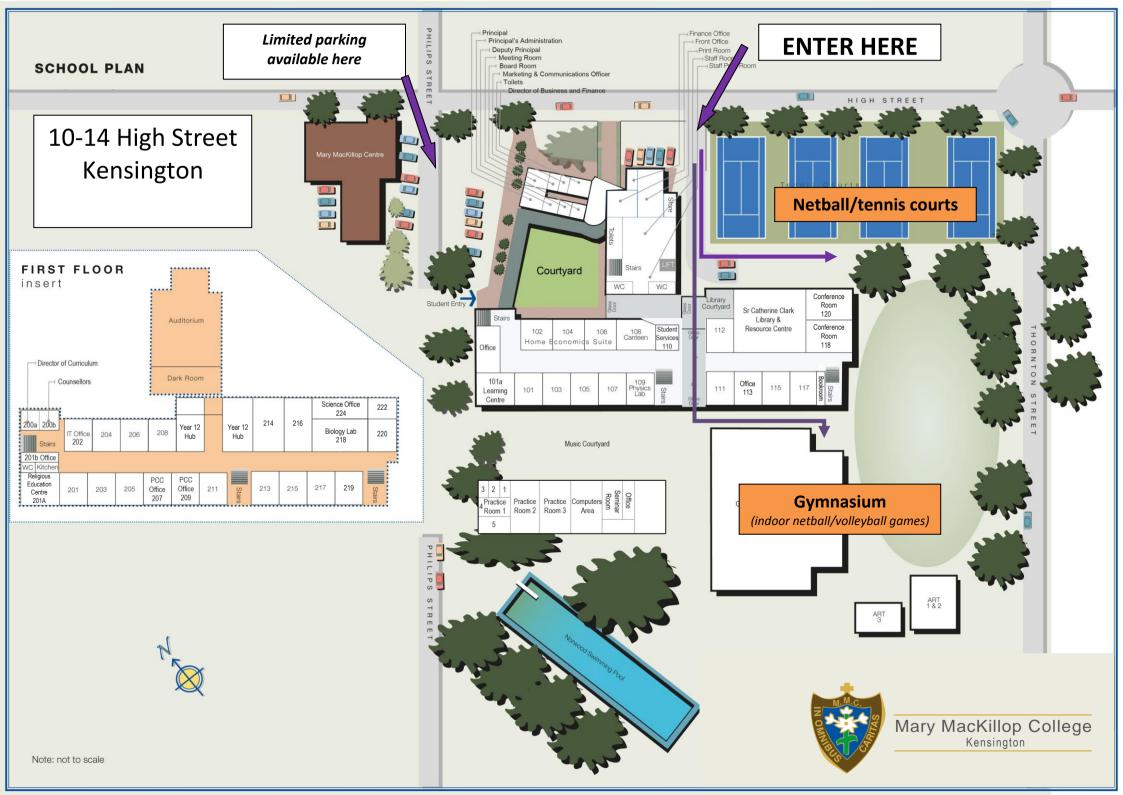

## ST JOHN'S GRAMMAR SCHOOL MIDDLE AND SENIOR CAMPUS

Gloucester Avenue BELAIR SA 5052

Phone: (08) 8278-2233 Fax: (08) 8278-2299

Email: www.stjohns.sa.edu.au

#### **St Johns Grammar School Map**

- $\langle N$
- Resource Centre Trembath Building
- Seaman Building
- Chapel
- Senior Centre and Amenities
- Murry Building
- New Street Gymnasium
- Dally Building (Music)
- Flynn Building

- 10. Waterford Building (Primary)11. Callan Hall
- **12.** Brothers Building
- 13. Reception / Front Office
- 14. Edmund Rice Building
- **15.** Grand Junction Trade Training Centre
- **16.** Tennis Courts
- Gym Entrance