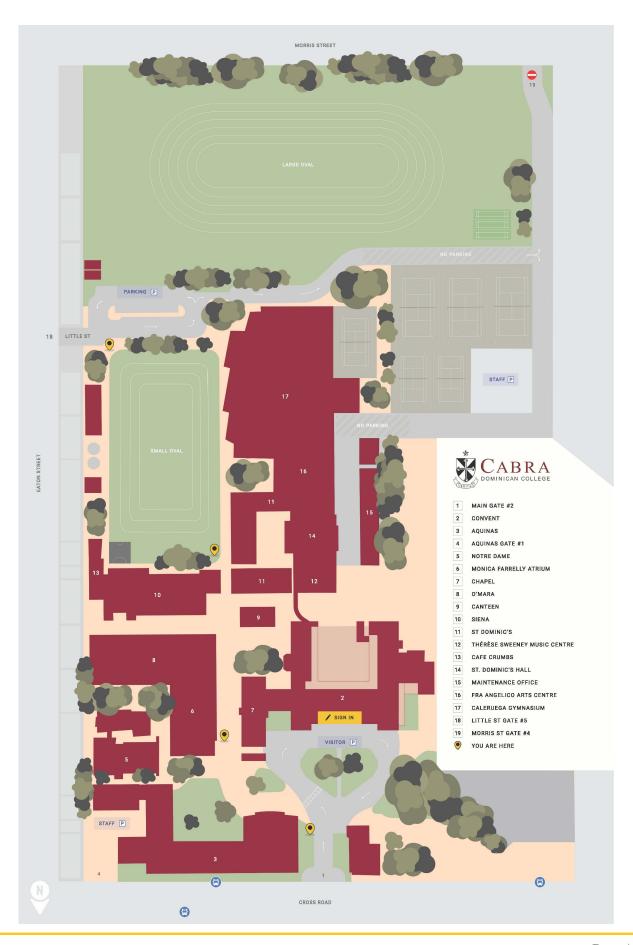

### 225 Cross Road, CUMBERLAND PARK, SA <u>One way</u> entry to the college grounds from Little Street only.

**NO ENTRY FROM HERE!!** 

## 225 Cross Road, CUMBERLAND PARK, SA <u>One way</u> entry to the college grounds from Little Street only.

**NO ENTRY FROM HERE!!** 