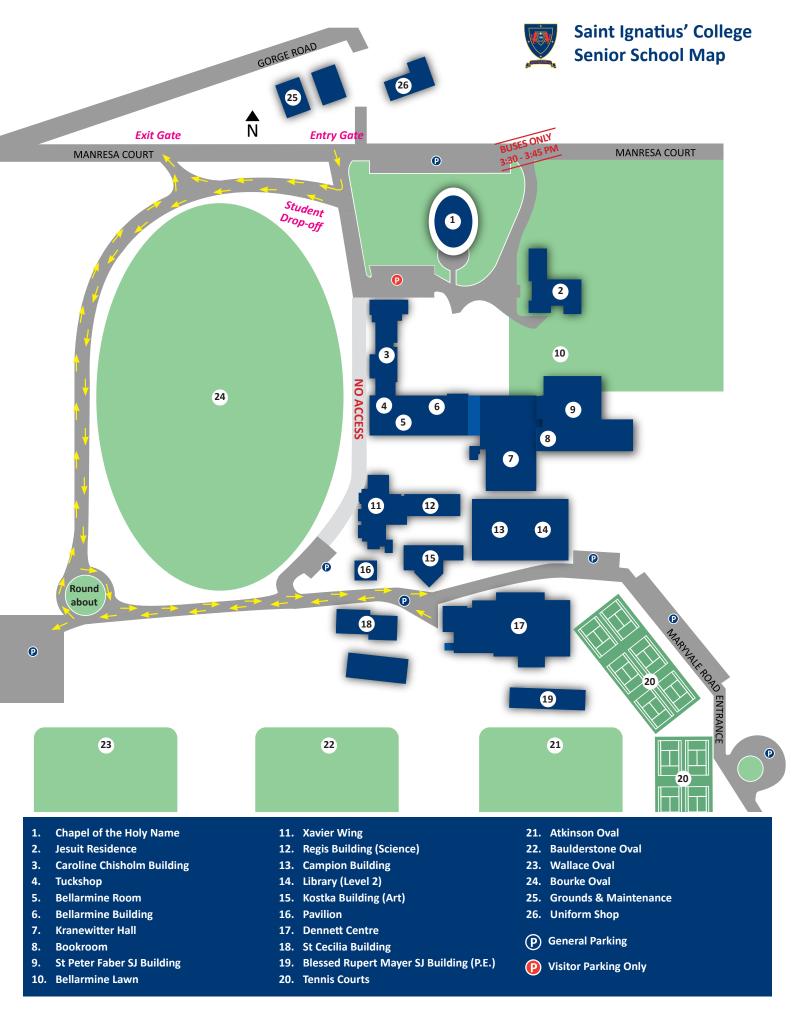

#### **South Adelaide Squash Centre**

Midera Avenue Edwardstown

**Ignatius Early Years** *Early Learning Centre*58 Queen Street
Norwood SA 5067

58 Queen Street
Norwood SA 5067
Tel: (08) 8130 7180
Fax: (08) 8130 7197

Junior School Reception to Year 6 62 Queen Street Norwood SA 5067

Tel: (08) 8130 7100 Fax: (08) 8332 2002 Senior School Years 7 to 12

2 Manresa Court Athelstone SA 5076

Tel: (08) 8334 9300 Fax: (08) 8365 0056 A Catholic Co-education College in the Jesuit Tradition

admin@ignatius.sa.edu.au ignatius.sa.edu.au

ABN: 69 580 351 635 CRICOS Provider Number: 00603F 

 †
 %
 †
 %
 †
 %
 †
 %
 †
 %
 †
 %
 †
 %
 †
 %
 †
 %
 †
 %
 †
 %
 †
 %
 †
 %
 †
 %
 †
 %
 †
 %
 †
 %
 †
 %
 †
 %
 †
 %
 †
 %
 †
 %
 †
 %
 †
 %
 †
 %
 †
 %
 †
 %
 †
 %
 †
 %
 †
 %
 †
 %
 †
 %
 †
 %
 †
 %
 †
 %
 †
 %
 †
 %
 †
 %
 †
 %
 †
 %
 †
 %
 †
 %
 †
 %
 †
 %
 †
 %
 †
 %
 †
 %
 †
 %
 †
 %
 †
 %
 †
 %
 †
 %
 †
 %
 †
 %
 †
 %
 †
 %
 †
 %
 †
 %
 †
 %
 †