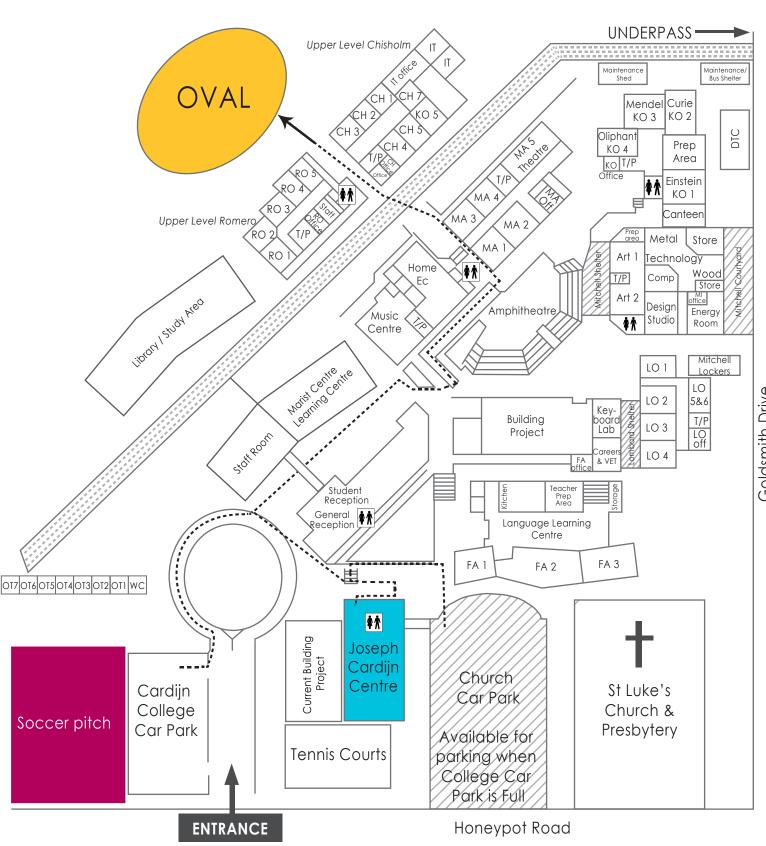

### Cardijn College Sports Map

Key **♦**↑ Male & Female Toilets Joseph Cardijn Centre Soccer Pitch Oval