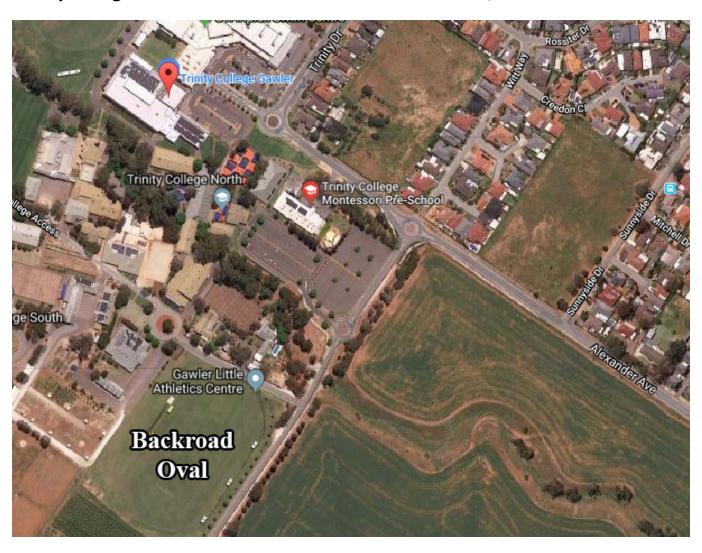

## Gawler site map:

## The Parks – 46 Cowan St Angle Park

Trinity Main Oval, Waldeck Oval (Greening Dr, Evanston Park)

Trinity College Gawler Backroad Oval – off Alexander Ave, Evanston Park

Trinity College Gawler River Oval – Heaslip & Angle Vale Rd, Angle Vale