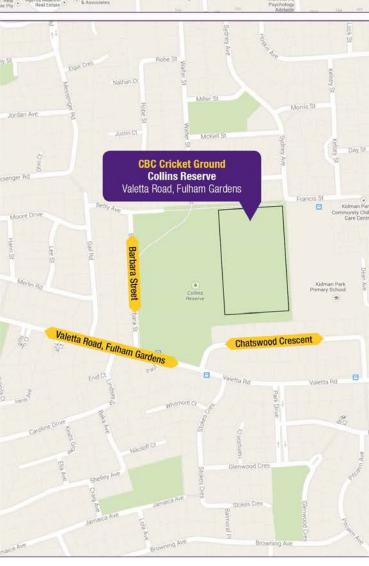

Avenue and Menzies Crescent, Prospect



Blair Athol Tennis Club - Corner of Moore Street and Struan Avenue, Prospect



# ILFRACOMBE AVENUE

### GROUND FLOOR SITE PLAN

(Rooms 1-54)





### FIRST FLOOR SITE PLAN

(Rooms 55-102)





**ILFRACOMBE AVENUE** 



### CABRA DOMINICAN COLLEGE







### Cabra Dominican College SUMMER SPORTS FIXTURES

### 225 Cross Road, CUMBERLAND PARK, SA <u>One way</u> entry to the college grounds from Little Street only.



**NO ENTRY FROM HERE!!** 



### Cabra Dominican College WINTER SPORTS FIXTURES

## 225 Cross Road, CUMBERLAND PARK, SA <u>One way</u> entry to the college grounds from Little Street only.



**NO ENTRY FROM HERE!!** 



### Cardijn College Sports Map



Key **♦**↑ Male & Female Toilets Joseph Cardijn Centre Soccer Pitch Oval













### **Concordia College**

24 Winchester Street, Highgate





#### SAAS BASKETBALL/SOCCER AT CONCORDIA, Saturday 4/5/24

#### CONCORDIA COLLEGE COURTS/OVAL/GYM (HIGHGATE)



SPECTATOR SEATING INSIDE GYM AROUND PERIMETER OF COURT OR UPSTAIRS
NO SPECTATORS INSIDE THE NETBALL COURT AREA – ONLY COACHES, PLAYERS AND
ASSOCIATED SCHOOL STAFF

|                      | SPORT DETAILS -                          | BASKETBALL          |         |
|----------------------|------------------------------------------|---------------------|---------|
| MIDDLE D2 BASKETBALL | v NAZARETH                               | <mark>8.30am</mark> | New Gym |
|                      |                                          |                     |         |
| _                    |