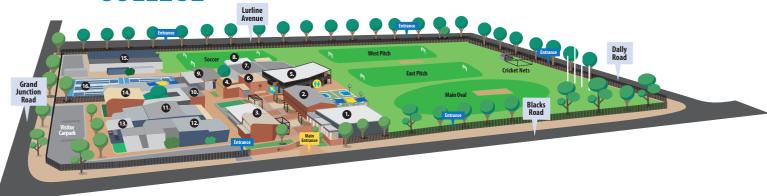

St Peter's College

St Peters, Adelaide, Australia, 5069

+618 8404 0400

stpeters.sa.edu.au

@SPC Adelaide

- 1. Oval House (visitors and enquiries)
- 2. Old School House / Headmaster's Office (Senior School administration)
- 3. Memorial Hall
- 4. Chapel
- 5. Big School Room
- 6. Miller Library
- 7. Da Costa Dining Hall and Kitchen
- 8. Florey Science

- 9. Art and Technology
- 10. Drama
- 11. Maintenance and Grounds Workshops
- 12. Brookman Pavilion
- 13. Health Centre
- 14. Tuck Shop
- 15. Boarding House
- 16. Athelney House
- 17. Hill Wing Music Centre

- 18. Uniform Shop
- 19. Old Palm House (Early Learning Centre)
- 20. Junior School Hall
- 21. Shinkfield Building
- 22. Burchnall Sports Centre
- 23. New Palm House
- 24. Bickersteth (Junior School administration)
- 25. Junior School Pool
- 26. Goat Paddock Shed

- 27. Nitschke Pavilion
- 28. Pentreath Building (Middle Years)
- 29. Gordon Building
- 30. Big Quad
- 31. Information Technology
- 32. Senior School Changerooms
- 33. College House
- 34. Allen House