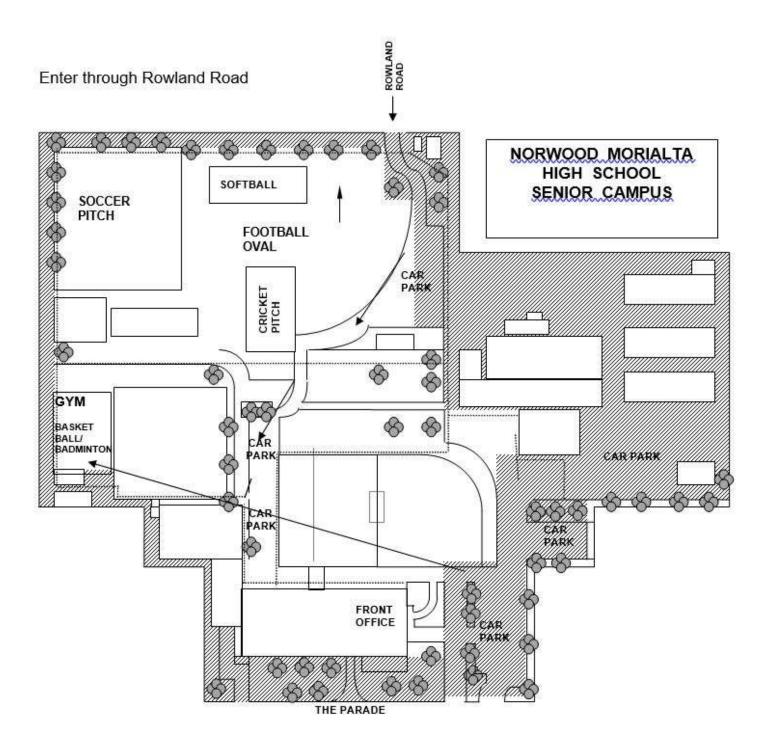

|                     |         |
| Yellow highlight     | denotes change from original programming |                     |         |

### **GLEESON COLLEGE**

**CO-CURRICULAR SPORT - MAP & FIXTURE** 









32 MORPHETT ROAD, NOVAR GARDENS

#### **Jack Smith Park (Birkalla Soccer Club)**

#### 122 Morphett Road, Novar Gardens







Waite Oval

Soccer

Kingwood Oval Football





Mercedes College

(Gleeson Hall)

Basketball

**Table Tennis** 



540 Fullarton Road, Springfield, S.

CIS MEAREAN )

#### **Mitchell Park Oval**

#### Bradley Grove, Mitchell Park



#### **Flinders Park Primary School**



### **Outside Courts- Netball & Tennis**

# **Outside Court(s) Netball Court Two Netball Court One Tennis Court Tennis Court Tennis Court Three** One Two







#### **Pedare Christian College Extra Curricular Fixtures Map**

#### **Michael Secomb**

**Director of Sport** 

M: 0409 845 581 Ph: 8280 1700

email: extracurricular@pedarecc.sa.edu.au

#### **Hayley Mayer**

**Netball Coordinator** 

M: 0438 536 116 Ph: Ph: 8280 1700

email: extracurricular@pedarecc.sa.edu.au

Pedare Car Park Address: Tenison Place, Golden Grove (See Map Below)

College Address: 12-30 Surrey Farm Drive, Golden Grove

#### **Pedare Christian College Map**





# PEDARE CHRISTIAN COLLEGE EXTRA CURRICULAR VENUES

# WYNN VALE CRICKET OVAL Friendship Drive off Wynn Vale Drive Wynn Vale







#### PRINCE ALFRED COLLEGE

- 1. Boarding House
- 2. Early Learning Centre
- 3. College Shop
- 4. Property Services
- 5. Health Centre
- 6. 17 Flinders St
- 7. St. Jacques (Headmast