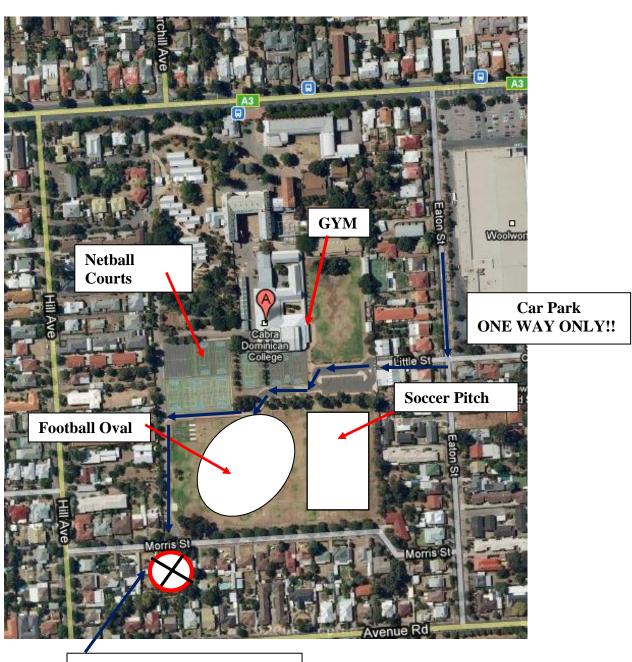

### CABRA DOMINICAN COLLEGE

### 225 Cross Road, CUMBERLAND PARK, SA <u>One way</u> entry to the college grounds from Little Street only.

**NO ENTRY FROM HERE!!** 

## 225 Cross Road, CUMBERLAND PARK, SA <u>One way</u> entry to the college grounds from Little Street only.

**NO ENTRY FROM HERE!!** 