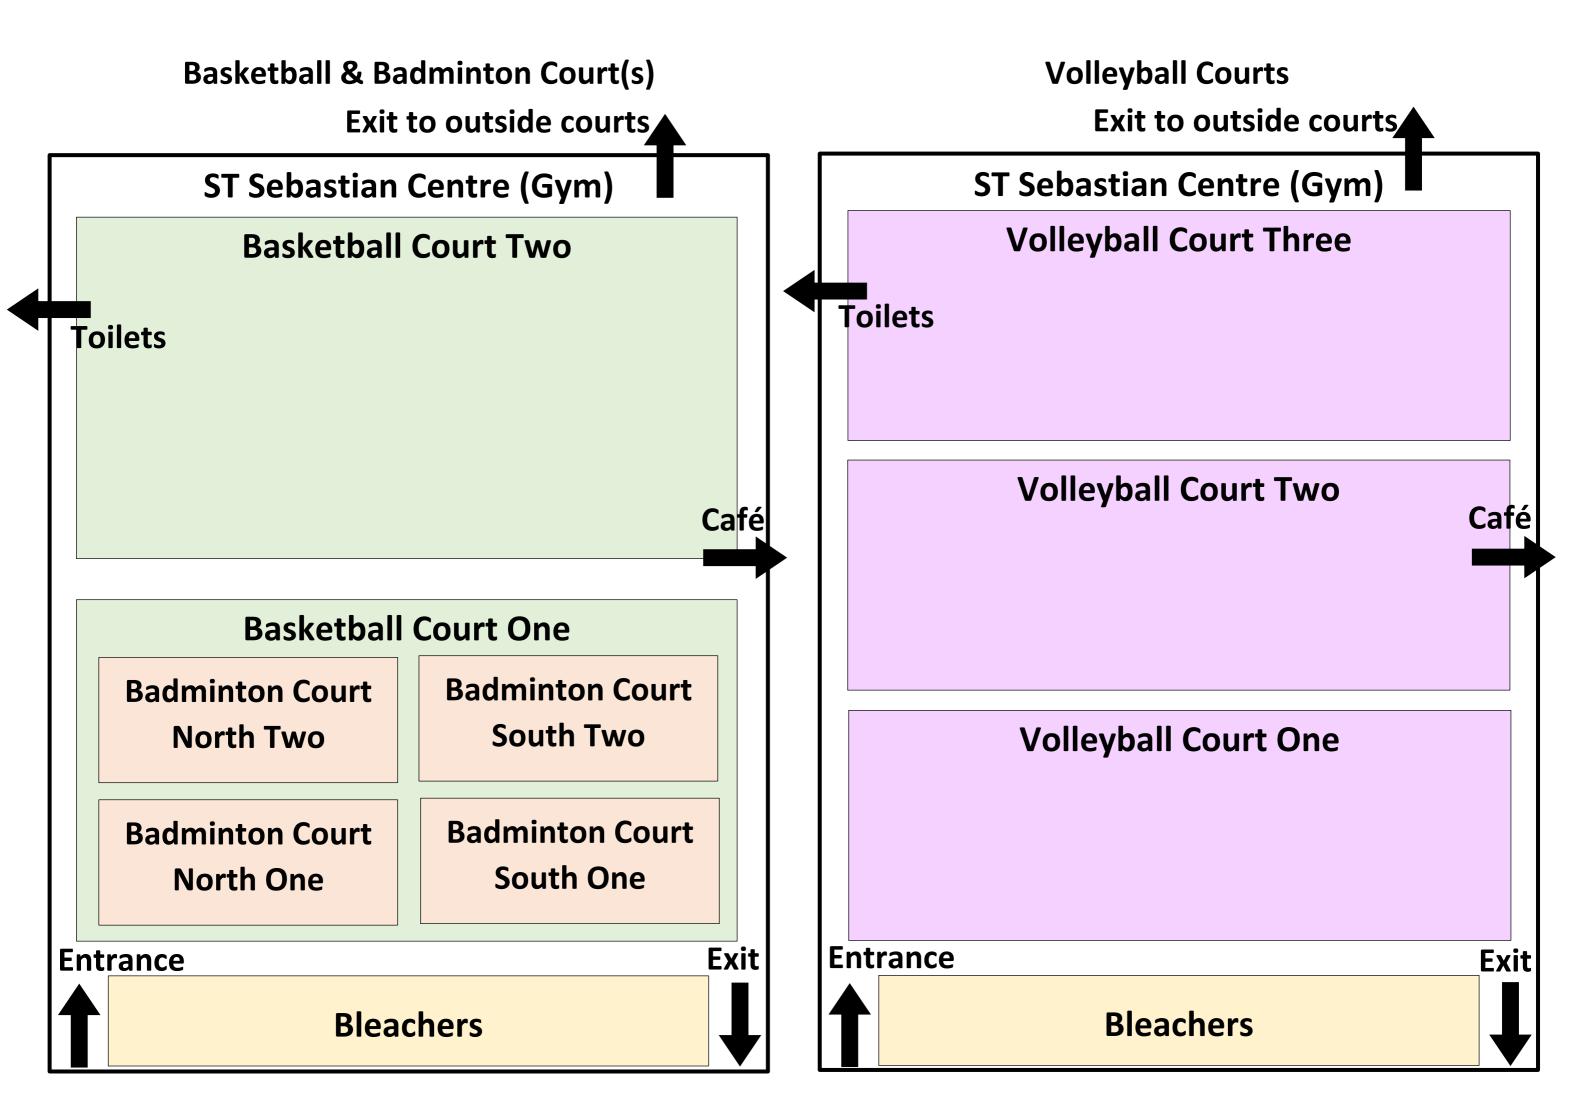

### **Outside Courts- Netball & Tennis**

# **Outside Court(s) Netball Court Two Netball Court One Tennis Court Tennis Court Tennis Court Three** One Two