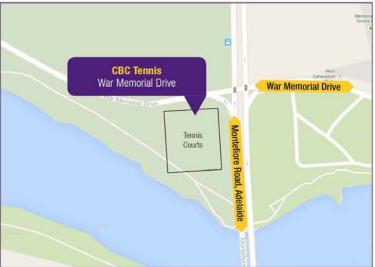

lcox Avenue and Menzies Crescent, Prospect



Blair Athol Tennis Club - Corner of Moore Street and Struan Avenue, Prospect



# ILFRACOMBE AVENUE

### GROUND FLOOR SITE PLAN

(Rooms 1-54)





### FIRST FLOOR SITE PLAN

(Rooms 55-102)





**ILFRACOMBE AVENUE** 



### CABRA DOMINICAN COLLEGE







### Cabra Dominican College SUMMER SPORTS FIXTURES

### 225 Cross Road, CUMBERLAND PARK, SA <u>One way</u> entry to the college grounds from Little Street only.



**NO ENTRY FROM HERE!!** 



### Cabra Dominican College WINTER SPORTS FIXTURES

## 225 Cross Road, CUMBERLAND PARK, SA <u>One way</u> entry to the college grounds from Little Street only.



**NO ENTRY FROM HERE!!** 



### Cardijn College Sports Map



Key **♦**↑ Male & Female Toilets Joseph Cardijn Centre Soccer Pitch Oval













### **Concordia College**

24 Winchester Street, Highgate





#### SAAS BASKETBALL/SOCCER AT CONCORDIA, Saturday 4/5/24

#### CONCORDIA COLLEGE COURTS/OVAL/GYM (HIGHGATE)



SPECTATOR SEATING INSIDE GYM AROUND PERIMETER OF COURT OR UPSTAIRS
NO SPECTATORS INSIDE THE NETBALL COURT AREA – ONLY COACHES, PLAYERS AND
ASSOCIATED SCHOOL STAFF

|                      | SPORT DETAILS -                          | BASKETBALL          |         |
|----------------------|------------------------------------------|---------------------|---------|
| MIDDLE D2 BASKETBALL | v NAZARETH                               | <mark>8.30am</mark> | New Gym |
|                      |                                          |                     |         |
| _                    |