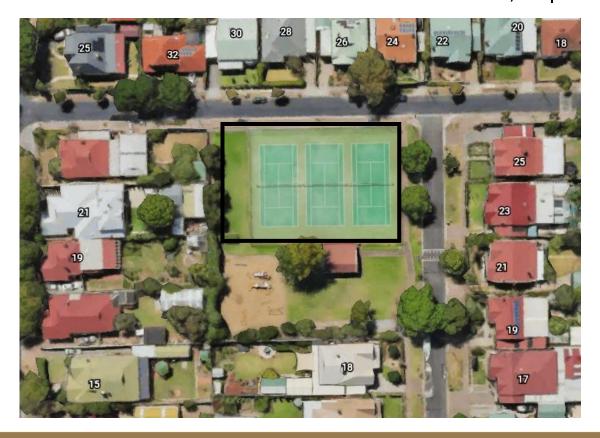

### **Prospect Tennis Club and Prospect Oval** - Wilcox Avenue and Menzies Crescent, Prospect

Blair Athol Tennis Club - Corner of Moore Street and Struan Avenue, Prospect