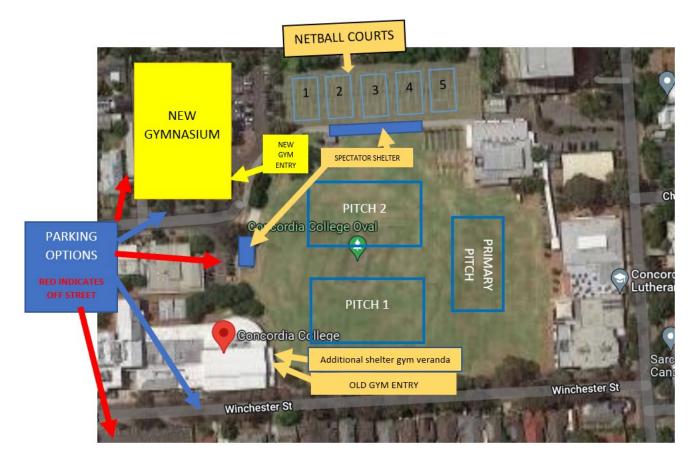

#### CONCORDIA COLLEGE COURTS/OVAL/GYM (HIGHGATE)

SPECTATOR SEATING INSIDE GYM AROUND PERIMETER OF COURT OR UPSTAIRS
NO SPECTATORS INSIDE THE NETBALL COURT AREA – ONLY COACHES, PLAYERS AND
ASSOCIATED SCHOOL STAFF

|                      | SPORT DETAILS -                          | BASKETBALL          |         |
|----------------------|------------------------------------------|---------------------|---------|
| MIDDLE D2 BASKETBALL | v NAZARETH                               | <mark>8.30am</mark> | New Gym |
|                      |                                          |                     |         |
| _                    |                                          |                     |         |
|                      |                                          |                     |         |
| •                    | SPORT DETAILS -                          | SOCCER              |         |
| OPEN B SOCCER        | v SACRED HEART                           | <mark>8.15am</mark> | PITCH 1 |
|                      |                                          |                     |         |
|                      |                                          |                     |         |
|                      |                                          |                     |         |
| Yellow highlight     | denotes change from original programming |                     |         |