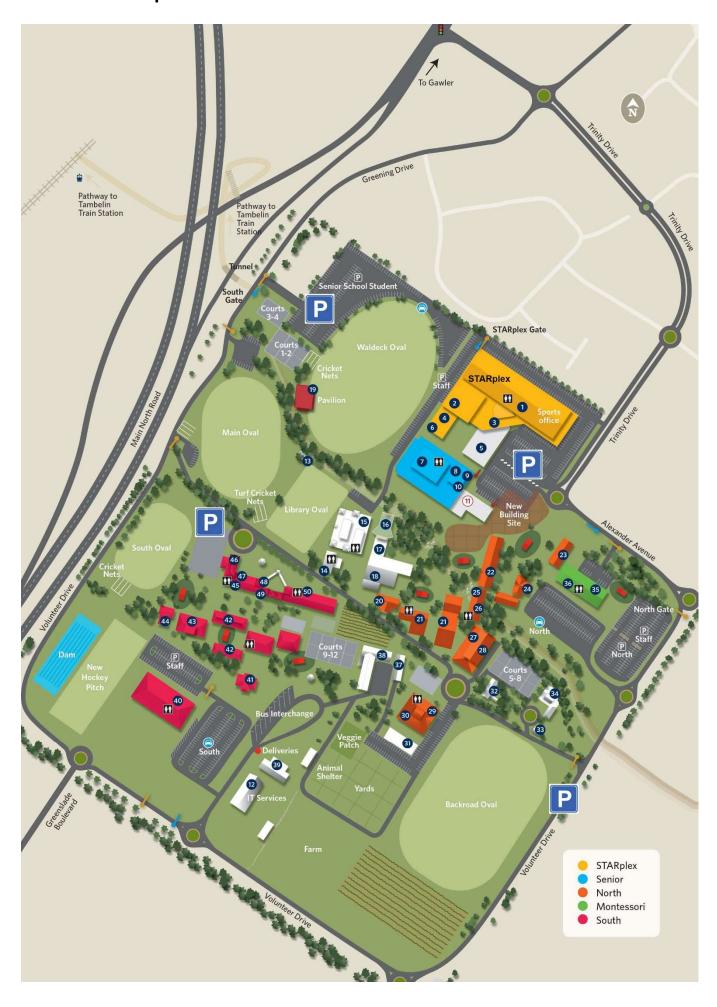

## Gawler site map:

## The Parks – 46 Cowan St Angle Park

Trinity Main Oval, Waldeck Oval (Greening Dr, Evanston Park)

Trinity College Gawler Backroad Oval – off Alexander Ave, Evanston Park

Trinity College Gawler River Oval – Heaslip & Angle Vale Rd, Angle Vale