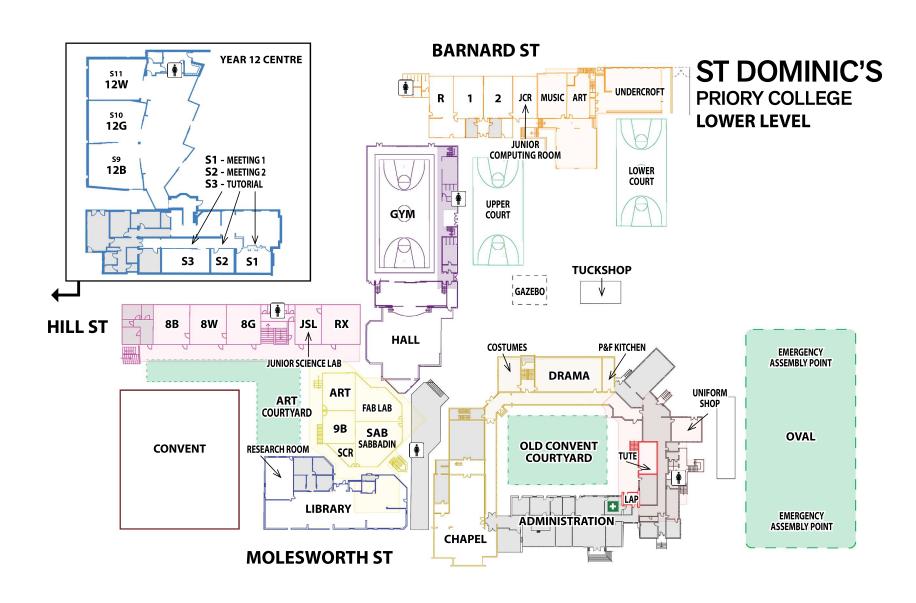

rk



- Main Oval (Cricket/Football)
- 2 Br Joseph McAteer Centre
- 3 La Valla House (Girls Boarding House)
- Marian Wing
  (Boys Boarding House)
- 5 Br Denis Wright House (Health Care Centre, Boys Boarding, Boarder Dining)
- 6 Science Block
- 7 Champagnat Wing
- 8 Paringa Ha (Reception)
- 9 VET Office, Heads of House & Canteen
- 10 Library/Technology

- 11 Art/Design
- 12 Marcellin Learning Centre
- 13 Chapel
- 14 Heart Lawn
- Br Stephen Debourg Performing Arts Centre
- 16 Brother's Residence
- Walter Park
- Change Rooms
  (Brighton Road)
- Netball/Tennis Courts
  (Brighton Road)
- Brighton Road Oval (Cricket/Football/Soccer)
- Parking Spaces



### Scotch College Adelaide

TORRENS PARK CAMPUS (MIDDLE & SENIOR SCHOOL)



#### **South Adelaide Squash Centre**

Midera Avenue Edwardstown







**Ignatius Early Years** *Early Learning Centre*58 Queen Street
Norwood SA 5067

58 Queen Street
Norwood SA 5067
Tel: (08) 8130 7180
Fax: (08) 8130 7197

Junior School Reception to Year 6 62 Queen Street Norwood SA 5067

Tel: (08) 8130 7100 Fax: (08) 8332 2002 Senior School Years 7 to 12

2 Manresa Court Athelstone SA 5076

Tel: (08) 8334 9300 Fax: (08) 8365 0056 A Catholic Co-education College in the Jesuit Tradition

admin@ignatius.sa.edu.au ignatius.sa.edu.au

ABN: 69 580 351 635 CRICOS Provider Number: 00603F 

 †
 %
 †
 %
 †
 %
 †
 %
 †
 %
 †
 %
 †
 %
 †
 %
 †
 %
 †
 %
 †
 %
 †
 %
 †
 %
 †
 %
 †
 %
 †
 %
 †
 %
 †
 %
 †
 %
 †
 %
 †
 %
 †
 %
 †
 %
 †
 %
 †
 %
 †
 %
 †
 %
 †
 %
 †
 %
 †
 %
 †
 %
 †
 %
 †
 %
 †
 %
 †
 %
 †
 %
 †
 %
 †
 %
 †
 %
 †
 %
 †
 %
 †
 %
 †
 %
 †
 %
 †
 %
 †
 %