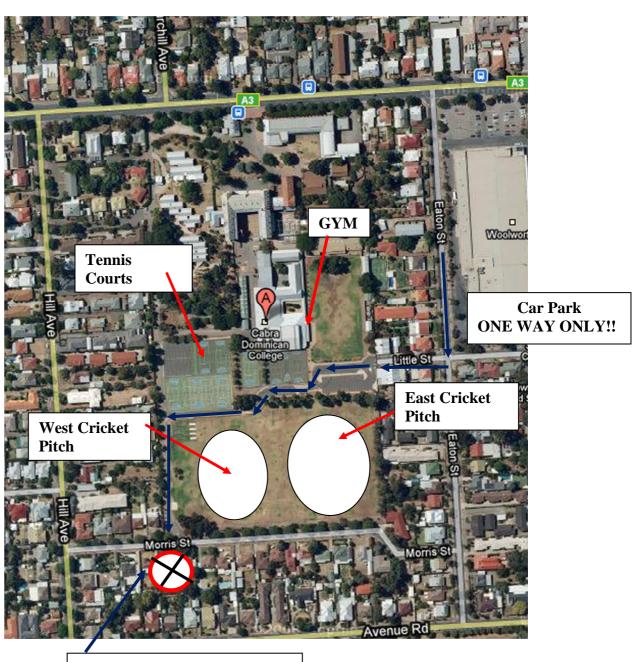

### 225 Cross Road, CUMBERLAND PARK, SA <u>One way</u> entry to the college grounds from Little Street only.

**NO ENTRY FROM HERE!!** 

## 225 Cross Road, CUMBERLAND PARK, SA <u>One way</u> entry to the college grounds from Little Street only.

**NO ENTRY FROM HERE!!** 