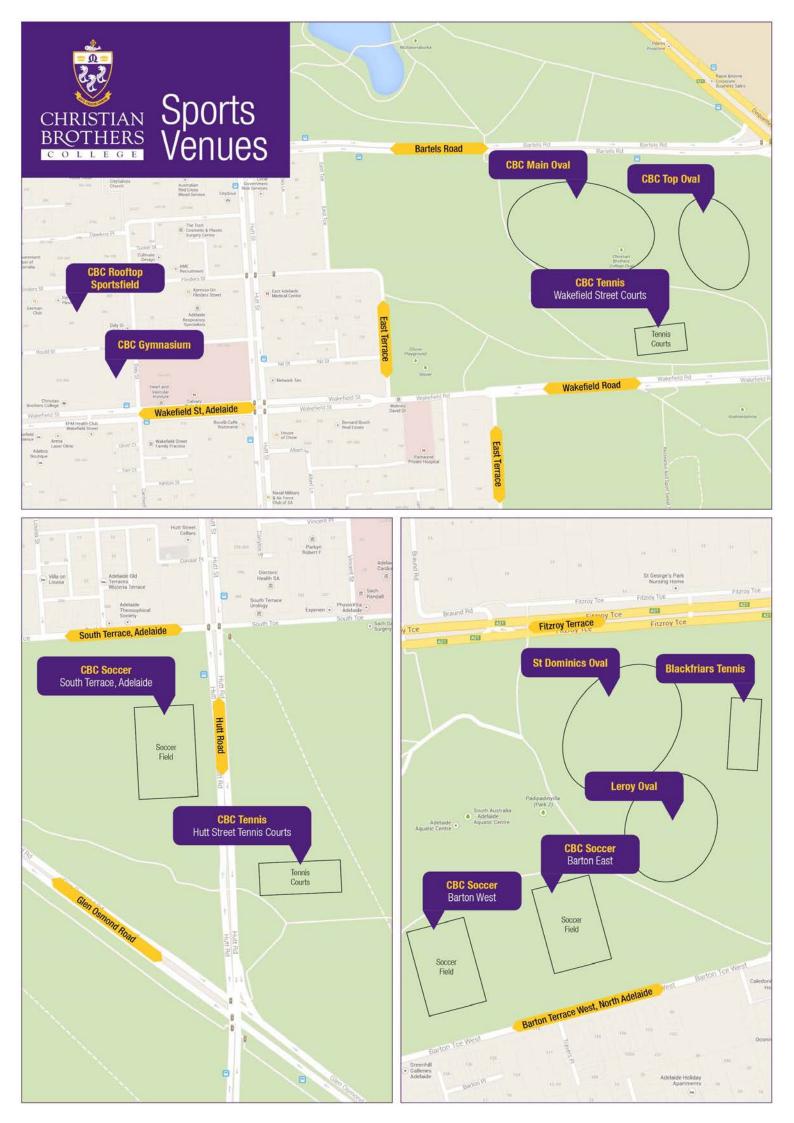

* - Wilcox Avenue and Menzies Crescent, Prospect



Blair Athol Tennis Club - Corner of Moore Street and Struan Avenue, Prospect



# ILFRACOMBE AVENUE

### GROUND FLOOR SITE PLAN

(Rooms 1-54)





### FIRST FLOOR SITE PLAN

(Rooms 55-102)





**ILFRACOMBE AVENUE** 



### CABRA DOMINICAN COLLEGE







### Cabra Dominican College SUMMER SPORTS FIXTURES

### 225 Cross Road, CUMBERLAND PARK, SA <u>One way</u> entry to the college grounds from Little Street only.



**NO ENTRY FROM HERE!!** 



### Cabra Dominican College WINTER SPORTS FIXTURES

## 225 Cross Road, CUMBERLAND PARK, SA <u>One way</u> entry to the college grounds from Little Street only.



**NO ENTRY FROM HERE!!** 



### Cardijn College Sports Map



Key **♦**↑ Male & Female Toilets Joseph Cardijn Centre Soccer Pitch Oval













### **Concordia College**

24 Winchester Street, Highgate





#### SAAS BASKETBALL/SOCCER AT CONCORDIA, Saturday 4/5/24

#### CONCORDIA COLLEGE COURTS/OVAL/GYM (HIGHGATE)



SPECTATOR SEATING INSIDE GYM AROUND PERIMETER OF COURT OR UPSTAIRS
NO SPECTATORS INSIDE THE NETBALL COURT AREA – ONLY COACHES, PLAYERS AND
ASSOCIATED SCHOOL STAFF

|                      | SPORT DETAILS -                          | BASKETBALL          |         |
|----------------------|------------------------------------------|---------------------|---------|
| MIDDLE D2 BASKETBALL | v NAZARETH                               | <mark>8.30am</mark> | New Gym |
|                      |                                          |                     |         |
| _                    |