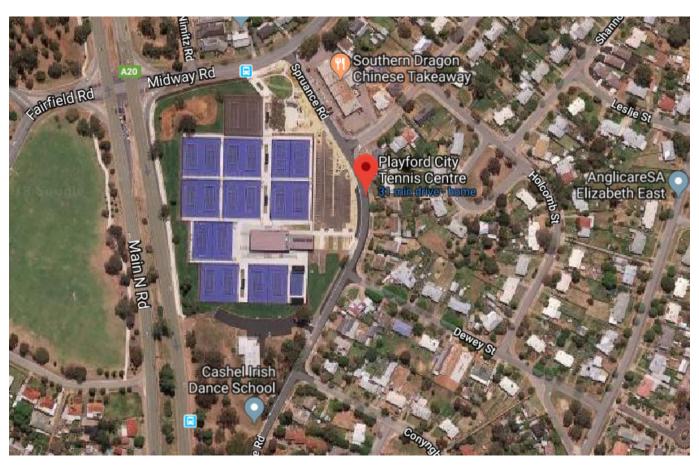

Trinity Drive A1 tennis – Playford City Tennis Centre, 50 Spruance Rd, Elizabeth East