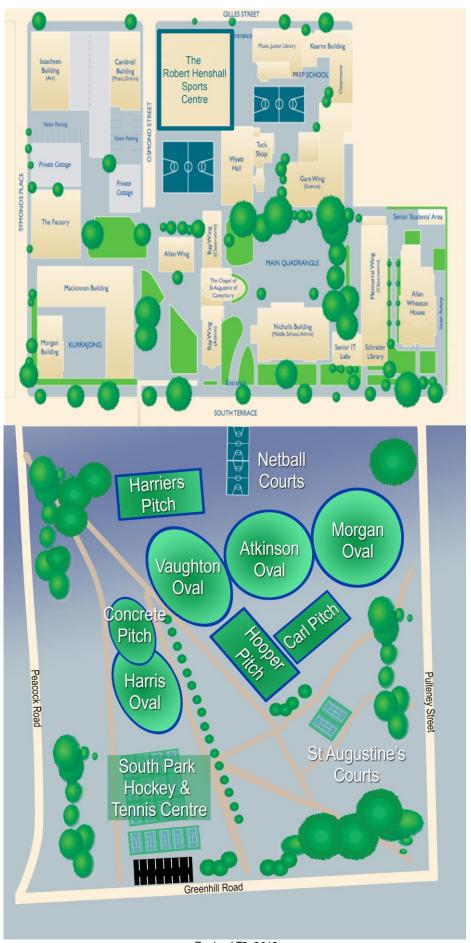

earning Centre
- 3. College Shop
- 4. Property Services
- 5. Health Centre
- 6. 17 Flinders St
- 7. St. Jacques (Headmaster's Residence)
- 8. Erik Freak Memorial Chapel
- 9. John Dunning Sports Centre
- 10. Preparatory School Library
- 11. Preparatory School Office
- 12. Prince Philip Theatre
- 13. Headmaster's Office
- 14. Main Reception
- 15. Front Oval
- 16. Professional Development Centre
- 17. Student Services
- 18. ANZAC Hall/Piper Pavilion
- 19. Dining Hall
- 20. Frederic Chapple Library
- 21. Back Oval
- 22. McBride Room
- 23. RED Centre/Kent Town Swim
- 24. Supergrasse Hockey/Tennis Courts

# PRINCE ALFRED COLLEGE HOME GROUNDS - SOCCER

Corner of Sir Donald Bradman Drive & West Tce (next to Adelaide High School)

4 pitches



#### **GROUNDS AND VENUES - PULTENEY GRAMMAR SCHOOL**



Revised T2, 2013



#### **CHAMPAGNAT CAMPUS**

- **Br Nello Visual Arts Centre**
- **Maintenance Office**
- **Technology Centre**
- Marist Hall (Gym)
- **Champagnat Library**
- **Rivat Science Centre**
- **Stigwood Music Centre**
- **Kavanagh Room**
- **Staff Centre**
- Front Office
- Ð **Health Care & Student Services**
- Marymount

- Middle School
- L'Hermitage
- **Good Samaritan Centre**
- La Valla Food Tech Centre

MAIN ENTRANCE

17

NO RIGHT TURN FROM PERCY AVENUE INTO CHAMPAGNAT CAMPUS MAIN ENTRANCE

- Main Oval
- (Cricket/Football/Soccer)
- **Hearts Village**
- **Tennis Courts**
- The Quad
- Canteen
- PE Office
- **Parking Spaces**



WALTER AVENUE

SACRED Heart COLLEGE **Sacred Heart College Champagnat Campus** 

28 Percy Avenue, Mitchell Park, SA, 5043

(08) 8350 2500

www.shc.