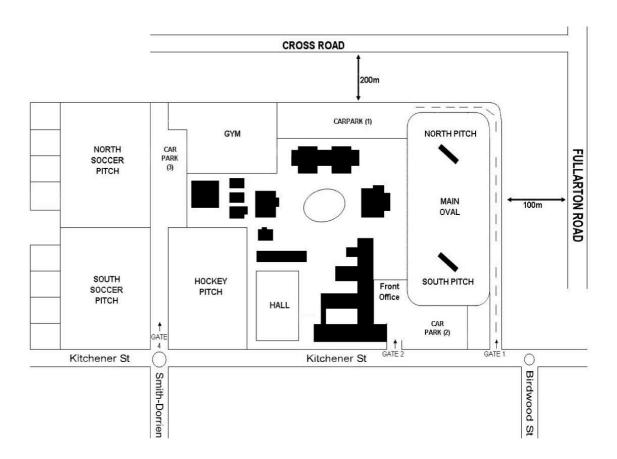

#### **Unley High School Sports Venues**

## **Unley High School**

Kitchener Street, Netherby 5062

Enter via Gate 1 to access the Gym for basketball – parking in Car Park 1. Car park 3 is no longer accessible (through gate 4).

Soccer – please park in Car Park 1, then enter through gym and out western door.

All soccer games played on North Soccer Pitch.

First aider and Toilets also in the gym.

Please don't walk through the gym with soccer boots on.