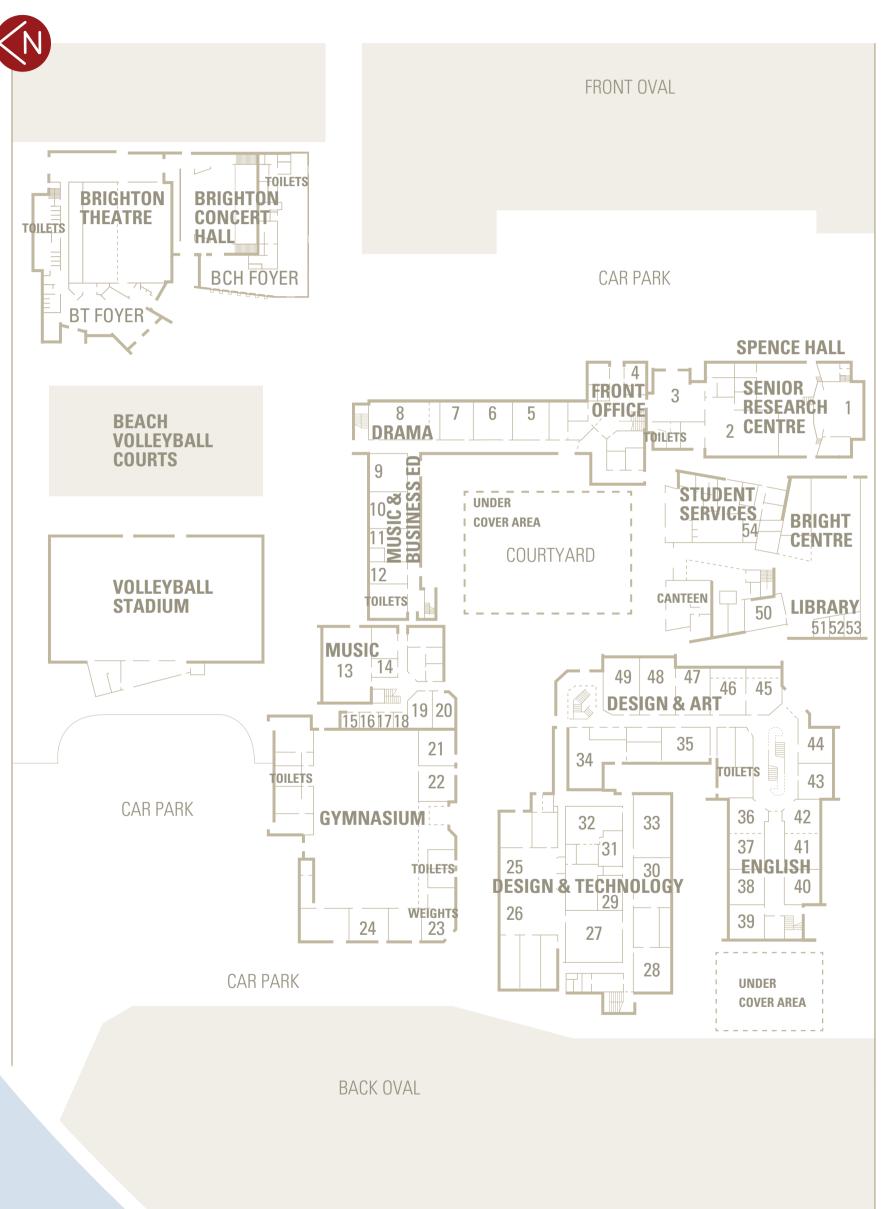

school near the Gymnasium, however there is strictly no right hand turn to the rear carpark from West Terrace. Please come from Franklin Street or Sir Donald Bradman Drive.



#### Not only for school but for life

West Terrace, Adelaide South Australia 5000 Phone +61 8 8231 9373 Fax +61 8 8212 7827 office@adelaidehs.sa.edu.au www.adelaidehs.sa.edu.au







# ADELAIDE HIGH SCHOOL



- **School Hall**
- Reception
- Boys' Changeroom
- Girls' Changeroom

Not only for school but for life













HIGHBURY STREET

PROSPECT ROAD





BARTON TERRACE



### **Prospect Tennis Club and Prospect Oval** - Wilcox Avenue and Menzies Crescent, Prospect



Blair Athol Tennis Club - Corner of Moore Street and Struan Avenue, Prospect



# ILFRACOMBE AVENUE

### GROUND FLOOR SITE PLAN

(Rooms 1-54)





### FIRST FLOOR SITE PLAN

(Rooms 55-102)





**ILFRACOMBE AVENUE** 



### CABRA DOMINICAN COLLEGE







### Cabra Dominican College SUMMER SPORTS FIXTURES

### 225 Cross Road, CUMBERLAND PARK, SA <u>One way</u> entry to the college grounds from Little Street only.



**NO ENTRY FROM HERE!!** 



### Cabra Dominican College WINTER SPORTS FIXTURES

## 225 Cross Road, CUMBERLAND PARK, SA <u>One way</u> entry to the college grounds from Little Street only.



**NO ENTRY FROM HERE!!** 



### Cardijn College Sports Map



Key **♦**↑ Male & Female Toilets Joseph Cardijn Centre Soccer Pitch Oval













### **Concordia College**

24 Winchester Street, Highgate





#### SAAS BASKETBALL/SOCCER AT CONCORDIA, Saturday 4/5/24

#### CONCORDIA COLLEGE COURTS/OVAL/GYM (HIGHGATE)



SPECTATOR