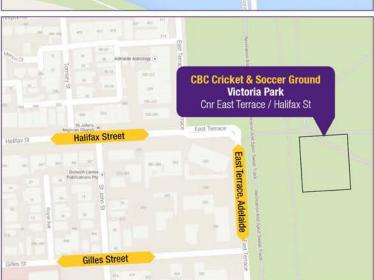

ox Avenue and Menzies Crescent, Prospect



Blair Athol Tennis Club - Corner of Moore Street and Struan Avenue, Prospect



# ILFRACOMBE AVENUE

### GROUND FLOOR SITE PLAN

(Rooms 1-54)





### FIRST FLOOR SITE PLAN

(Rooms 55-102)





**ILFRACOMBE AVENUE** 



### CABRA DOMINICAN COLLEGE







### Cabra Dominican College SUMMER SPORTS FIXTURES

### 225 Cross Road, CUMBERLAND PARK, SA <u>One way</u> entry to the college grounds from Little Street only.



**NO ENTRY FROM HERE!!** 



### Cabra Dominican College WINTER SPORTS FIXTURES

## 225 Cross Road, CUMBERLAND PARK, SA <u>One way</u> entry to the college grounds from Little Street only.



**NO ENTRY FROM HERE!!** 



### Cardijn College Sports Map



Key **♦**↑ Male & Female Toilets Joseph Cardijn Centre Soccer Pitch Oval













### **Concordia College**

24 Winchester Street, Highgate





#### SAAS BASKETBALL/SOCCER AT CONCORDIA, Saturday 4/5/24

#### CONCORDIA COLLEGE COURTS/OVAL/GYM (HIGHGATE)



SPECTATOR SEATING INSIDE GYM AROUND PERIMETER OF COURT OR UPSTAIRS
NO SPECTATORS INSIDE THE NETBALL COURT AREA – ONLY COACHES, PLAYERS AND
ASSOCIATED SCHOOL STAFF

|                      | SPORT DETAILS -                          | BASKETBALL          |         |
|----------------------|------------------------------------------|---------------------|---------|
| MIDDLE D2 BASKETBALL | v NAZARETH                               | <mark>8.30am</mark> | New Gym |
|                      |                                          |                     |         |
| _                    |