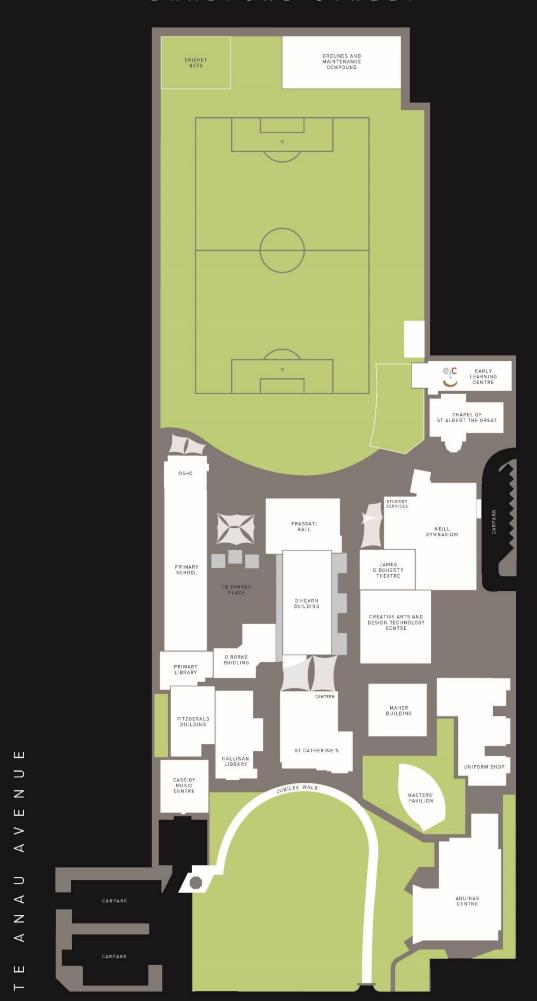

#### **CHAMPAGNAT CAMPUS**

- **Br Nello Visual Arts Centre**
- **Maintenance Office**
- **Technology Centre**
- Marist Hall (Gym)
- **Champagnat Library**
- **Rivat Science Centre**
- **Stigwood Music Centre**
- **Kavanagh Room**
- **Staff Centre**
- Front Office
- Ð **Health Care & Student Services**
- Marymount

- Middle School
- L'Hermitage
- **Good Samaritan Centre**
- La Valla Food Tech Centre

MAIN ENTRANCE

17

NO RIGHT TURN FROM PERCY AVENUE INTO CHAMPAGNAT CAMPUS MAIN ENTRANCE

- Main Oval
- (Cricket/Football/Soccer)
- **Hearts Village**
- **Tennis Courts**
- The Quad
- Canteen
- PE Office
- **Parking Spaces**

WALTER AVENUE

SACRED Heart COLLEGE **Sacred Heart College Champagnat Campus** 

28 Percy Avenue, Mitchell Park, SA, 5043

(08) 8350 2500

www.shc.sa.edu.au