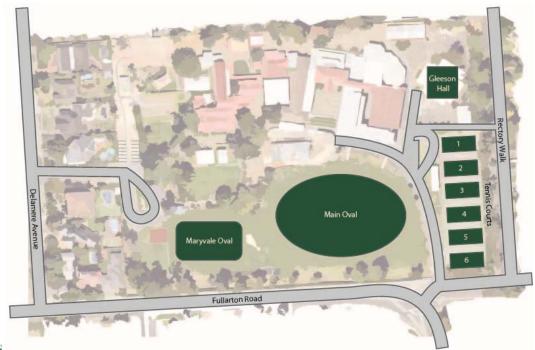

#### **CHAMPAGNAT CAMPUS**

- **Br Nello Visual Arts Centre**
- **Maintenance Office**
- **Technology Centre**
- Marist Hall (Gym)
- **Champagnat Library**
- **Rivat Science Centre**
- **Stigwood Music Centre**
- **Kavanagh Room**
- **Staff Centre**
- Front Office
- Ð **Health Care & Student Services**
- Marymount

- Middle School
- L'Hermitage
- **Good Samaritan Centre**
- La Valla Food Tech Centre

MAIN ENTRANCE

17

NO RIGHT TURN FROM PERCY AVENUE INTO CHAMPAGNAT CAMPUS MAIN ENTRANCE

- Main Oval
- (Cricket/Football/Soccer)
- **Hearts Village**
- **Tennis Courts**
- The Quad
- Canteen
- PE Office
- **Parking Spaces**

WALTER AVENUE

SACRED Heart COLLEGE **Sacred Heart College Champagnat Campus** 

28 Percy Avenue, Mitchell Park, SA, 5043

(08) 8350 2500

www.shc.sa.edu.au