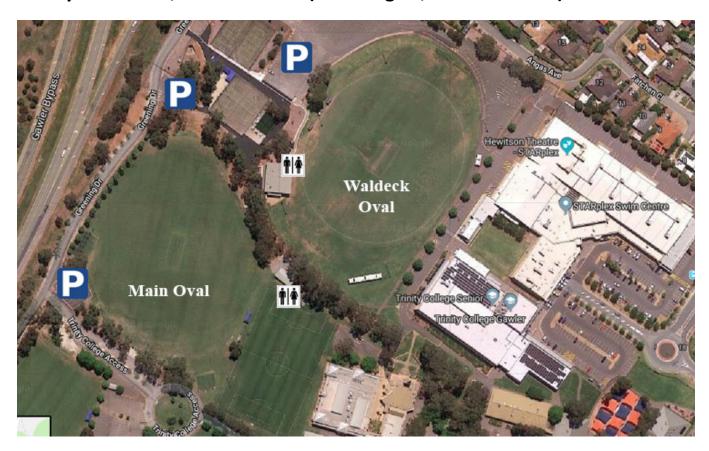

## The Parks – 46 Cowan St Angle Park

Trinity Main Oval, Waldeck Oval (Greening Dr, Evanston Park)

Trinity College Gawler Backroad Oval – off Alexander Ave, Evanston Park

Trinity College Gawler River Oval – Heaslip & Angle Vale Rd, Angle Vale