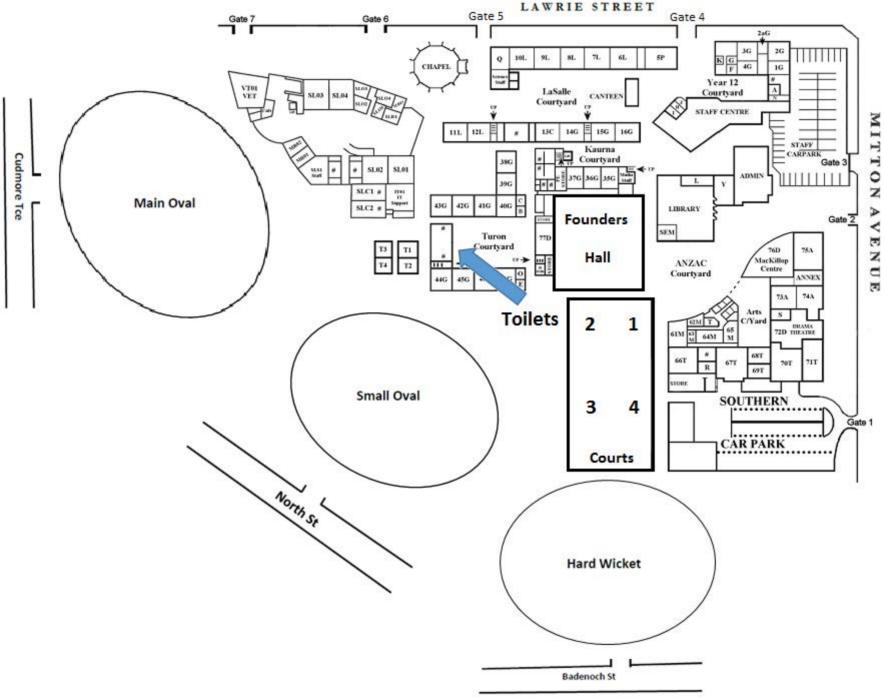

### **Outside Courts- Netball & Tennis**

# **Outside Court(s) Netball Court Two Netball Court One Tennis Court Tennis Court Tennis Court Three** One Two