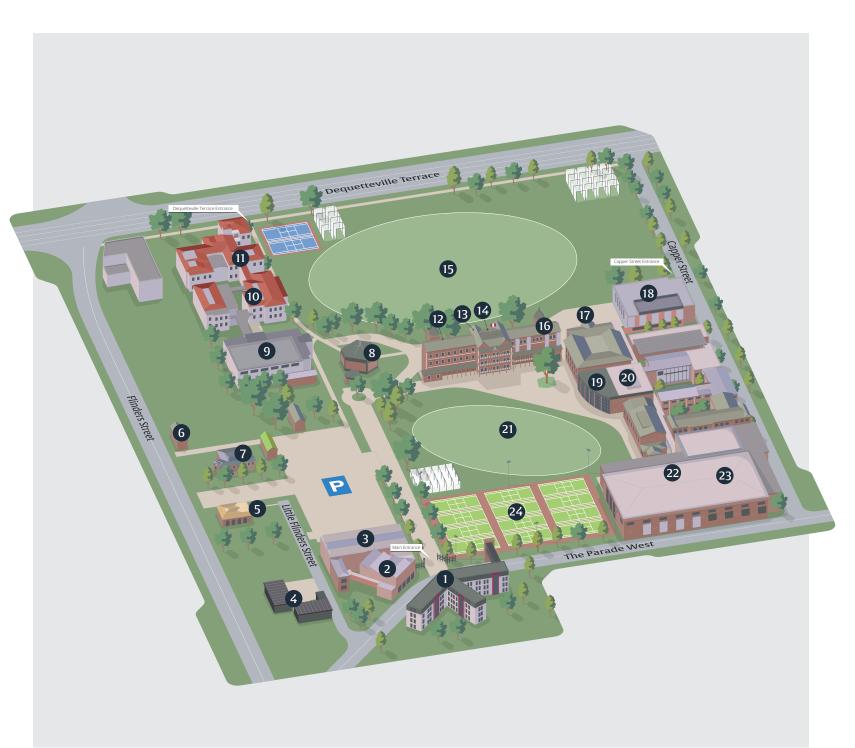

#### PRINCE ALFRED COLLEGE

- 1. Boarding House
- 2. Early Learning Centre
- 3. College Shop
- 4. Property Services
- 5. Health Centre
- 6. 17 Flinders St
- 7. St. Jacques (Headmaster's Residence)
- 8. Erik Freak Memorial Chapel
- 9. John Dunning Sports Centre
- 10. Preparatory School Library
- 11. Preparatory School Office
- 12. Prince Philip Theatre
- 13. Headmaster's Office
- 14. Main Reception
- 15. Front Oval
- 16. Professional Development Centre
- 17. Student Services
- 18. ANZAC Hall/Piper Pavilion
- 19. Dining Hall
- 20. Frederic Chapple Library
- 21. Back Oval
- 22. McBride Room
- 23. RED Centre/Kent Town Swim
- 24. Supergrasse Hockey/Tennis Courts