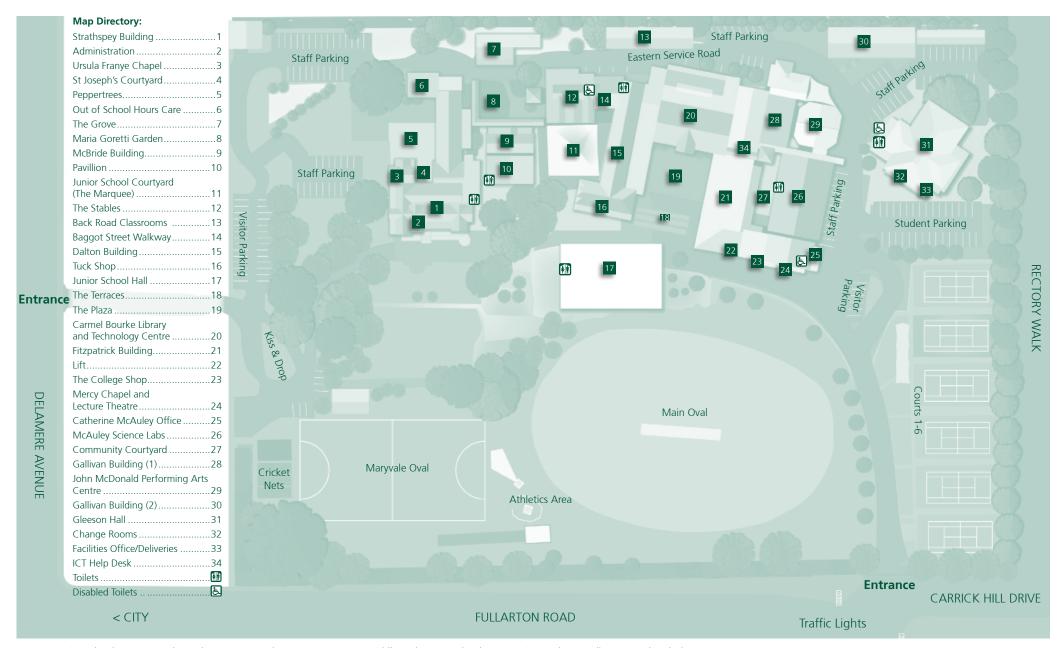

St Peter's College

St Peters, Adelaide, Australia, 5069

+618 8404 0400

stpeters.sa.edu.au

@SPC Adelaide

- 1. Oval House (visitors and enquiries)
- 2. Old School House / Headmaster's Office (Senior School administration)
- 3. Memorial Hall
- 4. Chapel
- 5. Big School Room
- 6. Miller Library
- 7. Da Costa Dining Hall and Kitchen
- 8. Florey Science

- 9. Art and Technology
- 10. Drama
- 11. Maintenance and Grounds Workshops
- 12. Brookman Pavilion
- 13. Health Centre
- 14. Tuck Shop
- 15. Boarding House
- 16. Athelney House
- 17. Hill Wing Music Centre

- 18. Uniform Shop
- 19. Old Palm House (Early Learning Centre)
- 20. Junior School Hall
- 21. Shinkfield Building
- 22. Burchnall Sports Centre
- 23. New Palm House
- 24. Bickersteth (Junior School administration)
- 25. Junior School Pool
- 26. Goat Paddock Shed

- 27. Nitschke Pavilion
- 28. Pentreath Building (Middle Years)
- 29. Gordon Building
- 30. Big Quad
- 31. Information Technology
- 32. Senior School Changerooms
- 33. College House
- 34. Allen House