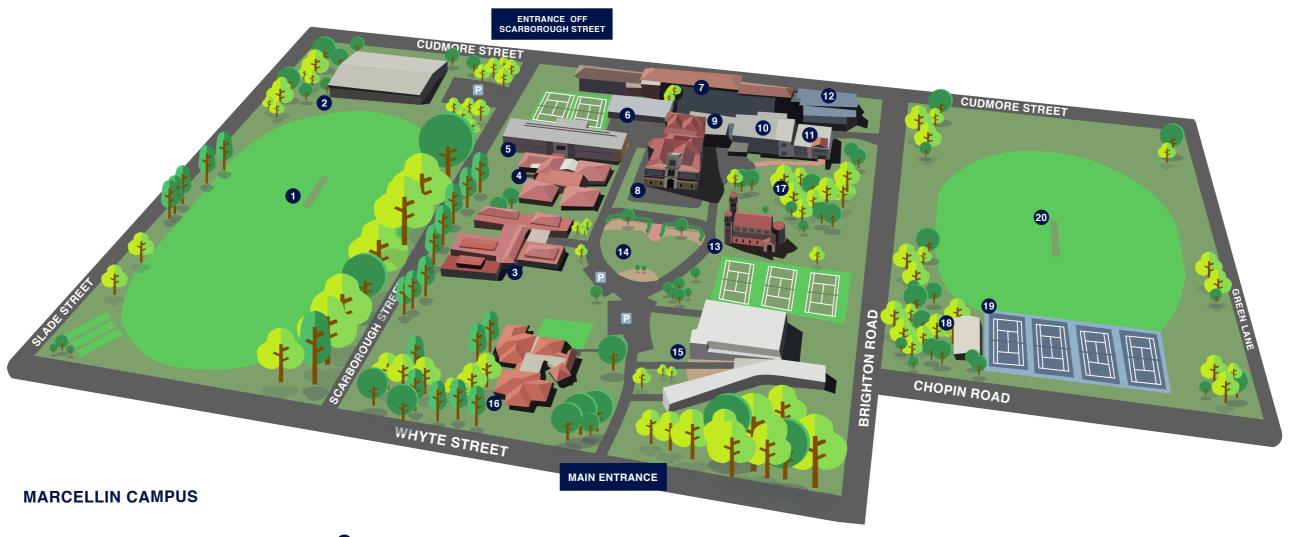

### Sacred Heart College / College Map

Marcellin Campus, Somerton Park

- Main Oval (Cricket/Football)
- 2 Br Joseph McAteer Centre
- 3 La Valla House (Girls Boarding House)
- Marian Wing
  (Boys Boarding House)
- 5 Br Denis Wright House (Health Care Centre, Boys Boarding, Boarder Dining)
- 6 Science Block
- 7 Champagnat Wing
- 8 Paringa Ha (Reception)
- 9 VET Office, Heads of House & Canteen
- 10 Library/Technology

- 11 Art/Design
- 12 Marcellin Learning Centre
- 13 Chapel
- 14 Heart Lawn
- Br Stephen Debourg Performing Arts Centre
- 16 Brother's Residence
- Walter Park
- Change Rooms
  (Brighton Road)
- Netball/Tennis Courts
  (Brighton Road)
- Brighton Road Oval (Cricket/Football/Soccer)
- Parking Spaces