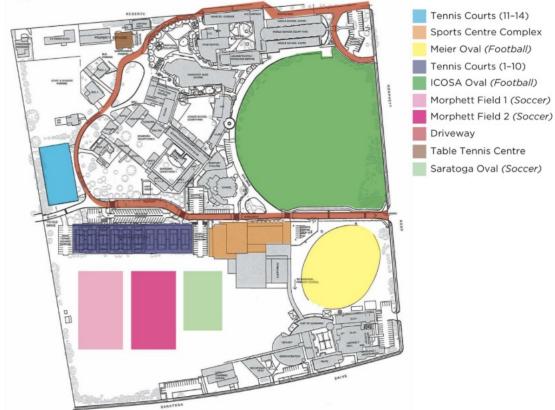

### **GLEESON COLLEGE**

**CO-CURRICULAR SPORT - MAP & FIXTURE** 

32 MORPHETT ROAD, NOVAR GARDENS

#### **Jack Smith Park (Birkalla Soccer Club)**

#### 122 Morphett Road, Novar Gardens

Waite Oval

Soccer

Kingwood Oval Football

Mercedes College

(Gleeson Hall)

Basketball

**Table Tennis** 