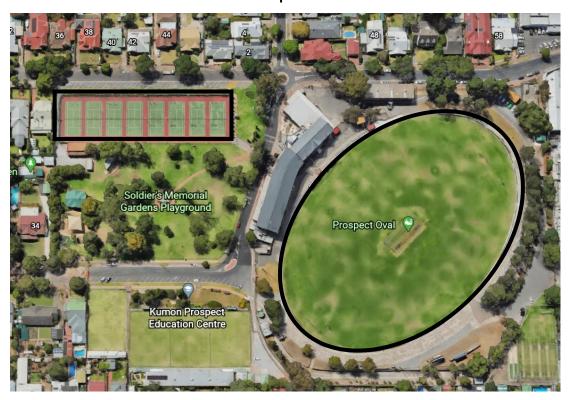

### **Prospect Tennis Club and Prospect Oval** - Wilcox Avenue and Menzies Crescent, Prospect

Blair Athol Tennis Club - Corner of Moore Street and Struan Avenue, Prospect