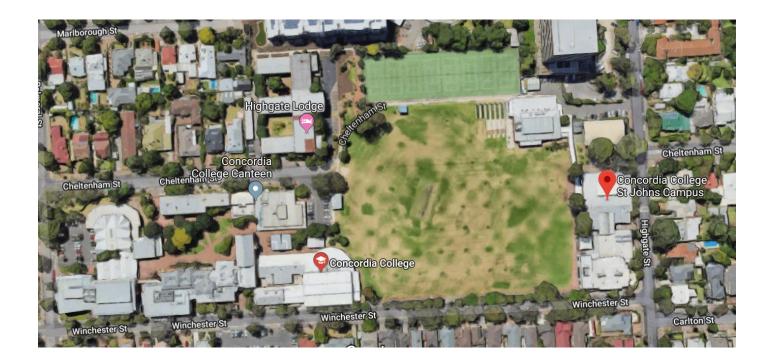

Club - Corner of Moore Street and Struan Avenue, Prospect



# ILFRACOMBE AVENUE

### GROUND FLOOR SITE PLAN

(Rooms 1-54)





### FIRST FLOOR SITE PLAN

(Rooms 55-102)





**ILFRACOMBE AVENUE** 



### CABRA DOMINICAN COLLEGE







### Cabra Dominican College SUMMER SPORTS FIXTURES

### 225 Cross Road, CUMBERLAND PARK, SA <u>One way</u> entry to the college grounds from Little Street only.



**NO ENTRY FROM HERE!!** 



### Cabra Dominican College WINTER SPORTS FIXTURES

## 225 Cross Road, CUMBERLAND PARK, SA <u>One way</u> entry to the college grounds from Little Street only.



**NO ENTRY FROM HERE!!** 



### Cardijn College Sports Map



Key **♦**↑ Male & Female Toilets Joseph Cardijn Centre Soccer Pitch Oval













### **Concordia College**

24 Winchester Street, Highgate





#### SAAS BASKETBALL/SOCCER AT CONCORDIA, Saturday 4/5/24

#### CONCORDIA COLLEGE COURTS/OVAL/GYM (HIGHGATE)



SPECTATOR SEATING INSIDE GYM AROUND PERIMETER OF COURT OR UPSTAIRS
NO SPECTATORS INSIDE THE NETBALL COURT AREA – ONLY COACHES, PLAYERS AND
ASSOCIATED SCHOOL STAFF

|                      | SPORT DETAILS -                          | BASKETBALL          |         |
|----------------------|------------------------------------------|---------------------|---------|
| MIDDLE D2 BASKETBALL | v NAZARETH                               | <mark>8.30am</mark> | New Gym |
|                      |                                          |                     |         |
| _                    |                                          |                     |         |
|