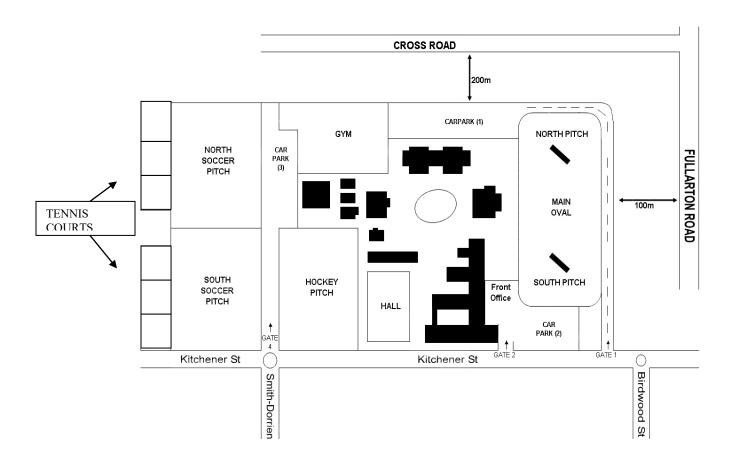

#### **Unley High School Sports Venues**

## **Unley High School**

Kitchener Street, Netherby 5062

Enter via Gate 1 to access the Gym for basketball – parking in Car Park 1. Car park 3 is no longer accessible (through gate 4).

Soccer – please park in Car Park 1, then enter through gym and out western door.

All soccer games played on North Soccer Pitch.

First aider and Toilets also in the gym.

Please don't walk through the gym with soccer boots on.