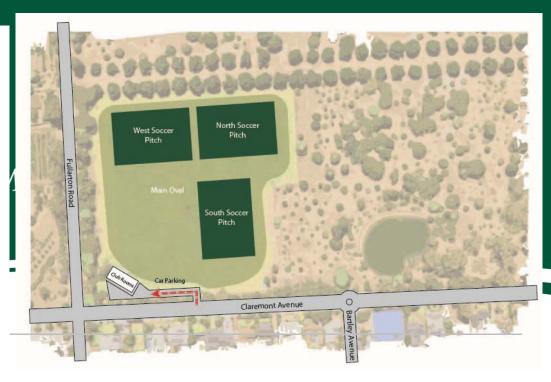

#### **Unley High School Sports Venues**

## **Unley High School**

Kitchener Street, Netherby 5062

Enter via Gate 1 to access the Gym for basketball – parking in Car Park 1. Car park 3 is no longer accessible (through gate 4).

Soccer – please park in Car Park 1, then enter through gym and out western door.

All soccer games played on North Soccer Pitch.

First aider and Toilets also in the gym.

Please don't walk through the gym with soccer boots on.