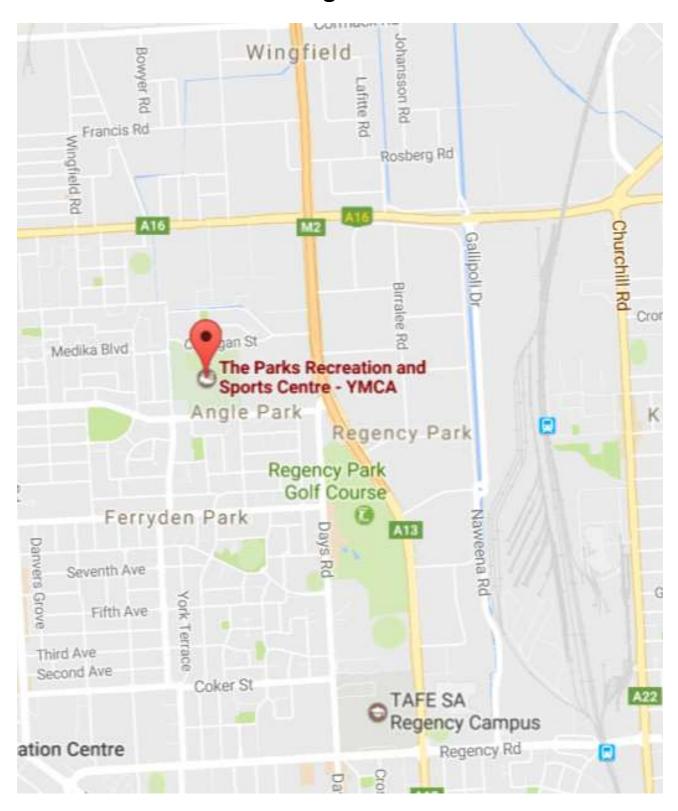

ry
- 7. Da Costa Dining Hall and Kitchen
- 8. Florey Science

- 9. Art and Technology
- 10. Drama
- 11. Maintenance and Grounds Workshops
- 12. Brookman Pavilion
- 13. Health Centre
- 14. Tuck Shop
- 15. Boarding House
- 16. Athelney House
- 17. Hill Wing Music Centre

- 18. Uniform Shop
- 19. Old Palm House (Early Learning Centre)
- 20. Junior School Hall
- 21. Shinkfield Building
- 22. Burchnall Sports Centre
- 23. New Palm House
- 24. Bickersteth (Junior School administration)
- 25. Junior School Pool
- 26. Goat Paddock Shed

- 27. Nitschke Pavilion
- 28. Pentreath Building (Middle Years)
- 29. Gordon Building
- 30. Big Quad
- 31. Information Technology
- 32. Senior School Changerooms
- 33. College House
- 34. Allen House

## Gawler site map:





## The Parks – 46 Cowan St Angle Park



Trinity Main Oval, Waldeck Oval (Greening Dr, Evanston Park)



Trinity College Gawler Backroad Oval – off Alexander Ave, Evanston Park



Trinity College Gawler River Oval – Heaslip & Angle Vale Rd, Angle Vale



Trinity Drive A1 tennis – Playford City Tennis Centre, 50 Spruance Rd, Elizabeth East



#### **Unley High School Sports Venues**

## **Unley High School**

Kitchener Street, Netherby 5062

Enter via Gate 1 to access the Gym for basketball – parking in Car Park 1. Car park 3 is no longer accessible (through gate 4).

Soccer – please park in Car Park 1, then enter through gym and out western door.

All soccer games played on North Soccer Pitch.

First aider and Toilets also in the gym.

Please don't walk through the gym with soccer boots on.



#### **UNLEY HIGH 'LIFE-BE-IT-IT'*