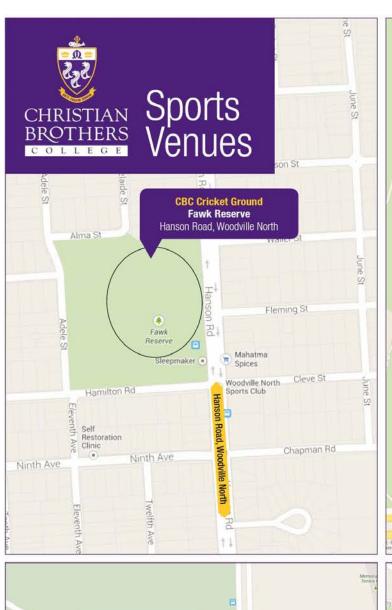

- Wilcox Avenue and Menzies Crescent, Prospect



Blair Athol Tennis Club - Corner of Moore Street and Struan Avenue, Prospect



# ILFRACOMBE AVENUE

### GROUND FLOOR SITE PLAN

(Rooms 1-54)





### FIRST FLOOR SITE PLAN

(Rooms 55-102)





**ILFRACOMBE AVENUE** 



### CABRA DOMINICAN COLLEGE







### Cabra Dominican College SUMMER SPORTS FIXTURES

### 225 Cross Road, CUMBERLAND PARK, SA <u>One way</u> entry to the college grounds from Little Street only.



**NO ENTRY FROM HERE!!** 



### Cabra Dominican College WINTER SPORTS FIXTURES

## 225 Cross Road, CUMBERLAND PARK, SA <u>One way</u> entry to the college grounds from Little Street only.



**NO ENTRY FROM HERE!!** 



### Cardijn College Sports Map



Key **♦**↑ Male & Female Toilets Joseph Cardijn Centre Soccer Pitch Oval













### **Concordia College**

24 Winchester Street, Highgate





#### SAAS BASKETBALL/SOCCER AT CONCORDIA, Saturday 4/5/24

#### CONCORDIA COLLEGE COURTS/OVAL/GYM (HIGHGATE)



SPECTATOR SEATING INSIDE GYM AROUND PERIMETER OF COURT OR UPSTAIRS
NO SPECTATORS INSIDE THE NETBALL COURT AREA – ONLY COACHES, PLAYERS AND
ASSOCIATED SCHOOL STAFF

|                      | SPORT DETAILS -                          | BASKETBALL          |         |
|----------------------|------------------------------------------|---------------------|---------|
| MIDDLE D2 BASKETBALL | v NAZARETH                               | <mark>8.30am</mark> | New Gym |
|                      |                                          |                     |         |
| _                    |