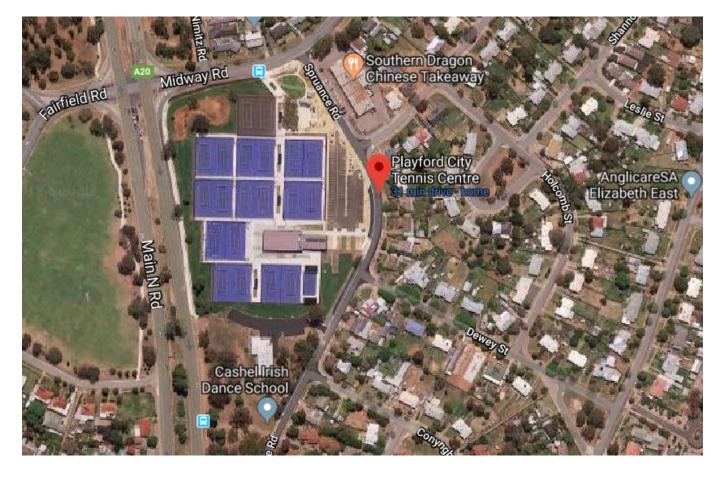

Trinity Drive A1 tennis – Playford City Tennis Centre, 50 Spruance Rd, Elizabeth East