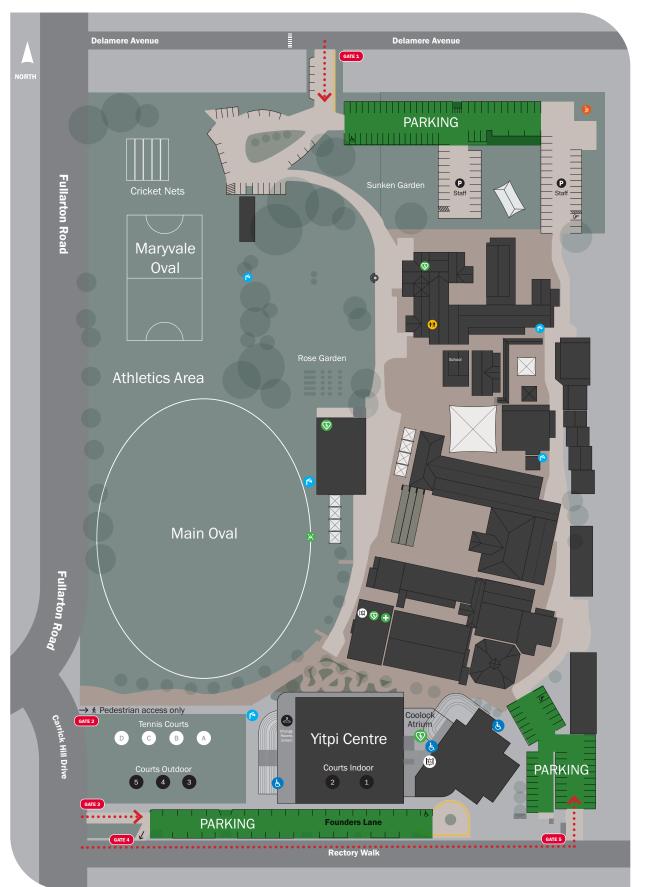

## **Sports Fields**

**1. Mercedes College** 540 Fullarton Road, Springfield

**2. Waite Oval** Corner Fullarton Road and Claremont Avenue, Urrbrae

**3. Kingswood Oval** Corner Belair Road and Halsbury Ave, Kingswood

3

vonshire St

Belair Rd

**4. Springbank Secondary College Oval** 267 Daws Rd, Pasadena

**GATE 1** Delamere Avenue, Springfield

**GATE 3** Carrick Hill Drive, Springfield

**GATE 5** Rectory Walk, Springfield

## **Sport Home Games**

PARKING

\*Out of school hours parking only