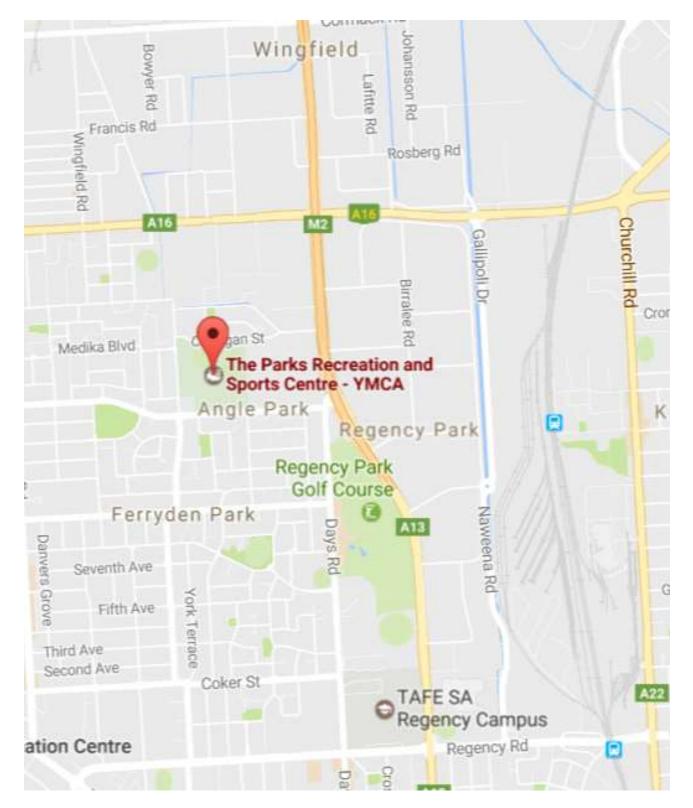

## Trinity Main Oval, Waldeck Oval (Greening Dr, Evanston Park)

Trinity College Gawler Backroad Oval – off Alexander Ave, Evanston Park

Trinity College Gawler River Oval – Heaslip & Angle Vale Rd, Angle Vale