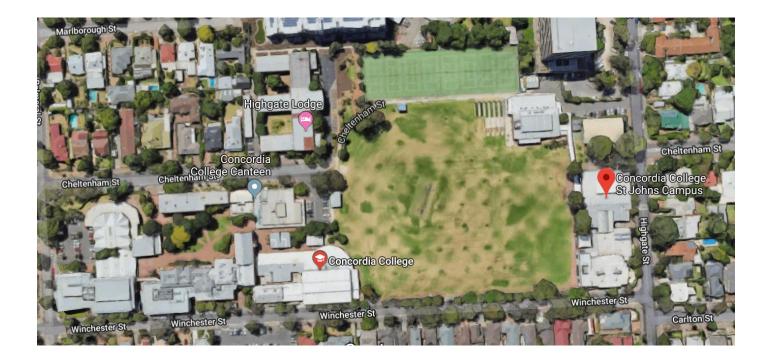

#### Concordia College

24 Winchester Street, Highgate

SAAS BASKETBALL/SOCCER AT CONCORDIA, Saturday 4/5/24

**CONCORDIA COLLEGE COURTS/OVAL/GYM (HIGHGATE)** 

SPECTATOR SEATING INSIDE GYM AROUND PERIMETER OF COURT OR UPSTAIRS NO SPECTATORS INSIDE THE NETBALL COURT AREA – ONLY COACHES, PLAYERS AND ASSOCIATED SCHOOL STAFF