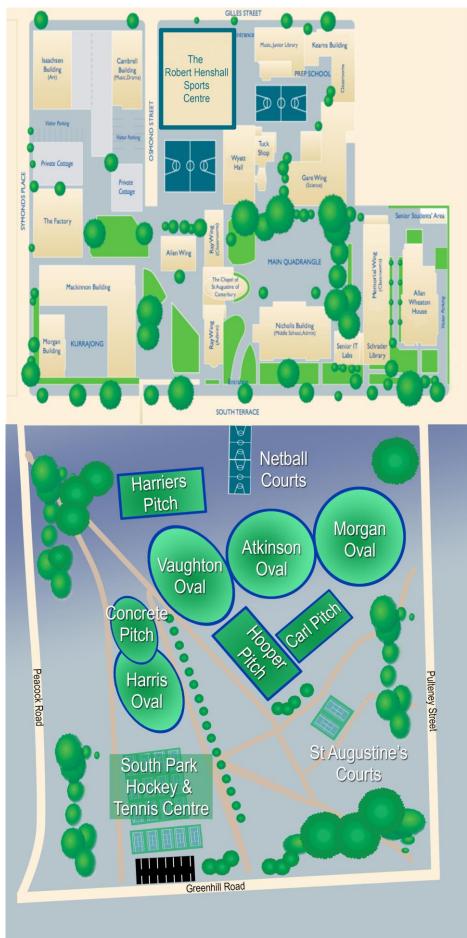

C O L L E G E

1. Boarding House 2. Early Learning Centre 3. College Shop 4. Property Services 5. Health Centre 6.17 Flinders St 7. St. Jacques (Headmaster's Residence) 8. Erik Freak Memorial Chapel 9. John Dunning Sports Centre 10. Preparatory School Library 11. Preparatory School Office 12. Prince Philip Theatre 13. Headmaster's Office 14. Main Reception 15. Front Oval 16. Professional Development Centre 17. Student Services 18. ANZAC Hall/Piper Pavilion 19. Dining Hall 20. Frederic Chapple Library 21. Back Oval 22. McBride Room 23. RED Centre/Kent Town Swim 24. Supergrasse Hockey/Tennis Courts

## PRINCE ALFRED COLLEGE HOME GROUNDS - SOCCER

Corner of Sir Donald Bradman Drive & West Tce (next to Adelaide High School)

4 pitches



#### **GROUNDS AND VENUES – PULTENEY GRAMMAR SCHOOL**



Revised T2, 2013



#### ENTRANCE OFF THIRZA AVENUE

#### CHAMPAGNAT CAMPUS

1 **Br Nello Visual Arts Centre** 2 **Maintenance Office** 3 **Technology Centre** 4 Marist Hall (Gym) 5 **Champagnat Library** 6 **Rivat Science Centre** 0 **Stigwood Music Centre** 8 **Kavanagh Room** 9 Staff Centre 10 Front Office 1 **Health Care & Student Services** 12

Marymount

- 14 L'Hermitage
- 15 **Good Samaritan Centre**
- 16 La Valla Food Tech Centre
- 17 Main Oval (Cricket/Football/Soccer)
- 18 Hearts Village
- 19 **Tennis Courts**
- 20 The Quad
- 21 Canteen
- 22 PE Office
- Ρ **Parking Spaces**



COLLEGE

Sacred Heart College **Champagnat Campus** 

28 Percy Avenue, Mitchell Park, SA, 5043

(08) 8350 2500

www.shc.sa.edu.au



# Sacred Heart College / College Map

## Marcellin Campus, Somerton Par