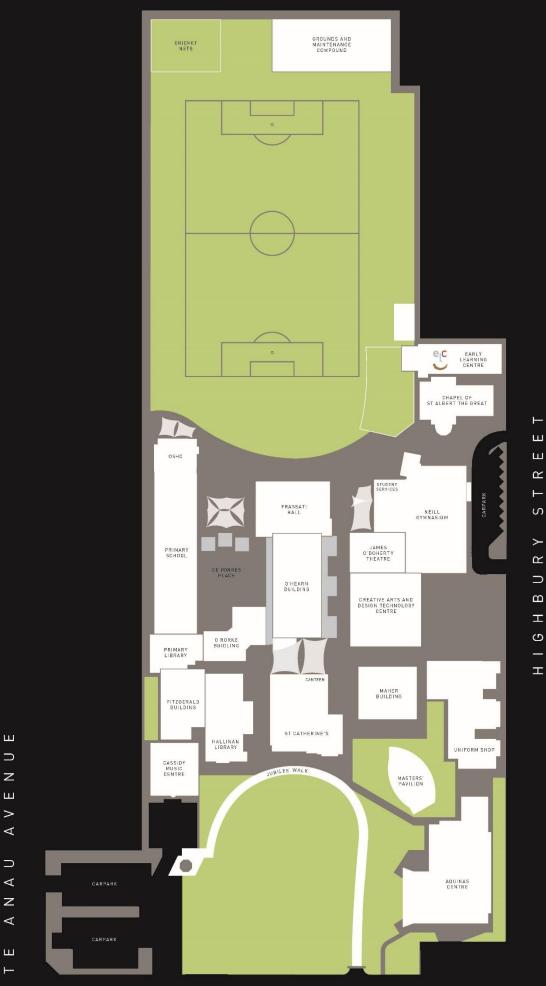

#### St Peter's College

St Peters, Adelaide, Australia, 5069

+618 8404 0400

stpeters.sa.edu.au

@SPC Adelaide

- 1. Oval House (visitors and enquiries)
- 2. Old School House / Headmaster's Office (Senior School administration)
- 3. Memorial Hall
- 4. Chapel
- 5. Big School Room
- 6. Miller Library
- 7. Da Costa Dining Hall and Kitchen
- 8. Florey Science

- 9. Art and Technology
- 10. Drama

- 11. Maintenance and Grounds Workshops
- 12. Brookman Pavilion
- 13. Health Centre
- 14. Tuck Shop
- 15. Boarding House
  - 16. Athelney House 17. Hill Wing Music Centre
- 18. Uniform Shop 19. Old Palm House (Early Learning Centre) 20. Junior School Hall 21. Shinkfield Building
- 22. Burchnall Sports Centre
- 23. New Palm House
  - 24. Bickersteth (Junior School administration)
  - 25. Junior School Pool
  - 26. Goat Paddock Shed

- 27. Nitschke Pavilion
- 28. Pentreath Building (Middle Years)
- 29. Gordon Building
- 30. Big Quad
- 31. Information Technology
- 32. Senior School Changerooms
- 33. College House
- 34. Allen House