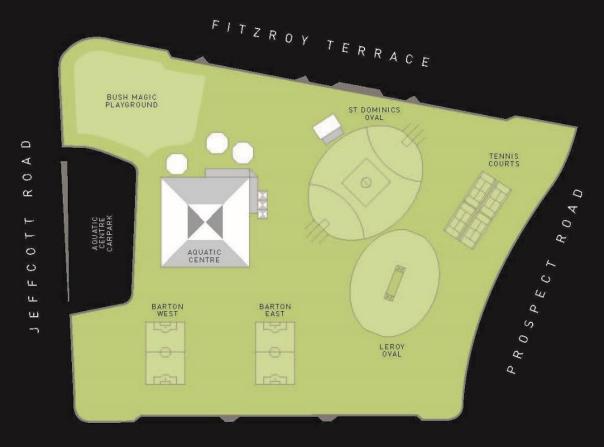

#### BARTON TERRACE

Blackfriars Priory School 17 Prospect Road Prospect, SA 5082 PO Box 86, Prospect SA 5082 T +61 8 8169 3900 E admin@bps.sa.edu.au www.bps.sa.edu.au CRICOS Provider No: 02485B

#### Prospect Tennis Club and Prospect Oval - Wilcox Avenue and Menzies Crescent,

Prospect

Blair Athol Tennis Club - Corner of Moore Street and Struan Avenue, Prospect