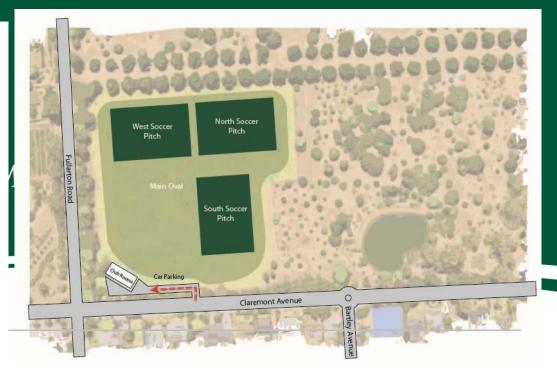

## **Sports Fields**

**1. Mercedes College** 540 Fullarton Road, Springfield

**2. Waite Oval** Corner Fullarton Road and Claremont Avenue, Urrbrae

**3. Kingswood Oval** Corner Belair Road and Halsbury Ave, Kingswood

#### Waite Oval

#### Soccer