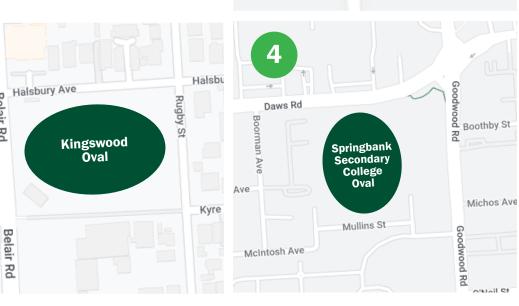

## **Sports Fields**

**1. Mercedes College** 540 Fullarton Road, Springfield

**2. Waite Oval** Corner Fullarton Road and Claremont Avenue, Urrbrae

**3. Kingswood Oval** Corner Belair Road and Halsbury Ave, Kingswood

3

vonshire St

Belair Rd

**4. Springbank Secondary College Oval** 267 Daws Rd, Pasadena

**GATE 1** Delamere Avenue, Springfield

**GATE 3** Carrick Hill Drive, Springfield

**GATE 5** Rectory Walk, Springfield