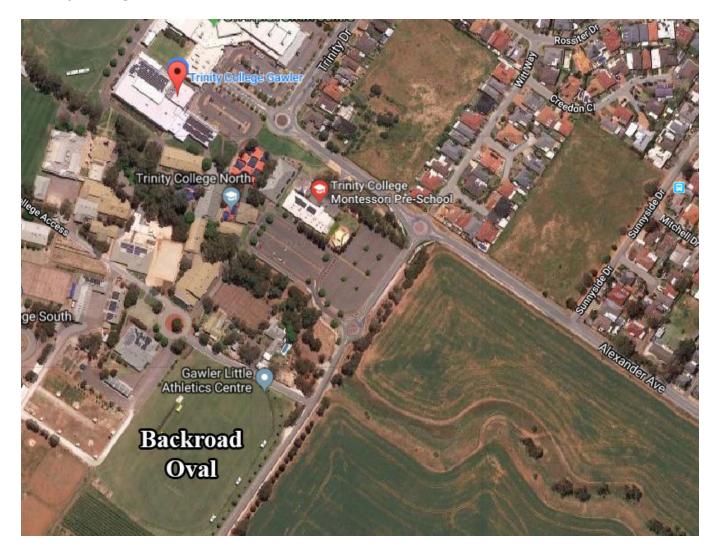

## Gawler site map:

## Trinity Main Oval, Waldeck Oval (Greening Dr, Evanston Park)

Trinity College Gawler Backroad Oval – off Alexander Ave, Evanston Park

Trinity College Gawler River Oval – Heaslip & Angle Vale Rd, Angle Vale