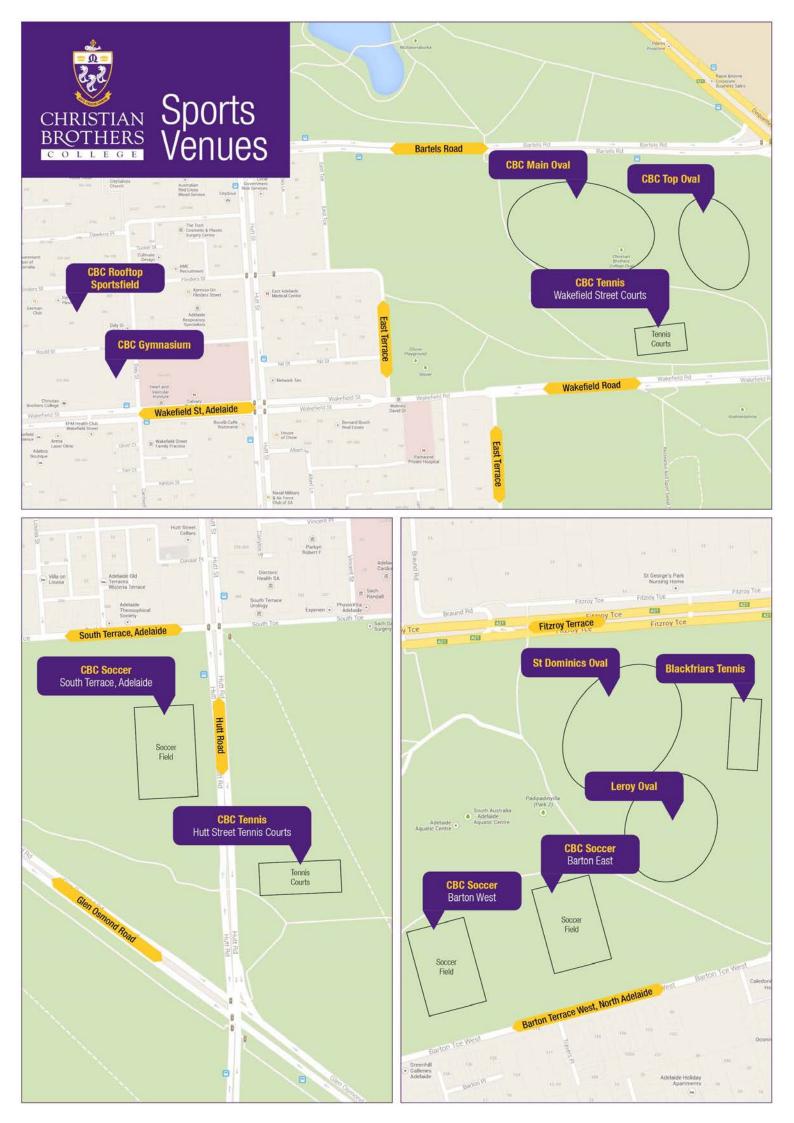

#### Concordia College

24 Winchester Street, Highgate

SAAS BASKETBALL/SOCCER AT CONCORDIA, Saturday 4/5/24

**CONCORDIA COLLEGE COURTS/OVAL/GYM (HIGHGATE)** 

SPECTATOR SEATING INSIDE GYM AROUND PERIMETER OF COURT OR UPSTAIRS NO SPECTATORS INSIDE THE NETBALL COURT AREA – ONLY COACHES, PLAYERS AND ASSOCIATED SCHOOL STAFF

| SPORT DETAILS - BASKETBALL |                                          |                     |         |
|----------------------------|------------------------------------------|---------------------|---------|
| MIDDLE D2 BASKETBALL       | v NAZARETH                               | <mark>8.30am</mark> | New Gym |
|                            |                                          |                     |         |
|                            |                                          |                     |         |
|                            |                                          |                     |         |
|                            | SPORT DETAILS -                          | SOCCER              |         |
| OPEN B SOCCER              | v SACRED HEART                           | <mark>8.15am</mark> | PITCH 1 |
|                            |                                          |                     |         |
|                            |                                          |                     |         |
|                            |                                          |                     |         |
| Yellow highlight           | denotes change from original programming |                     |         |