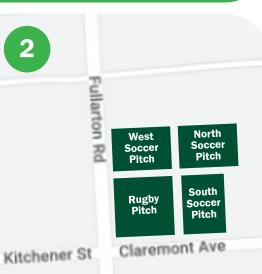

## **Sports Fields**

**1. Mercedes College** 540 Fullarton Road, Springfield

**2. Waite Oval** Corner Fullarton Road and Claremont Avenue, Urrbrae

**3. Kingswood Oval** Corner Belair Road and Halsbury Ave, Kingswood

3

vonshire St

Belair Rd

**4. Springbank Secondary College Oval** 267 Daws Rd, Pasadena

**GATE 1** Delamere Avenue, Springfield

**GATE 3** Carrick Hill Drive, Springfield

**GATE 5** Rectory Walk, Springfield