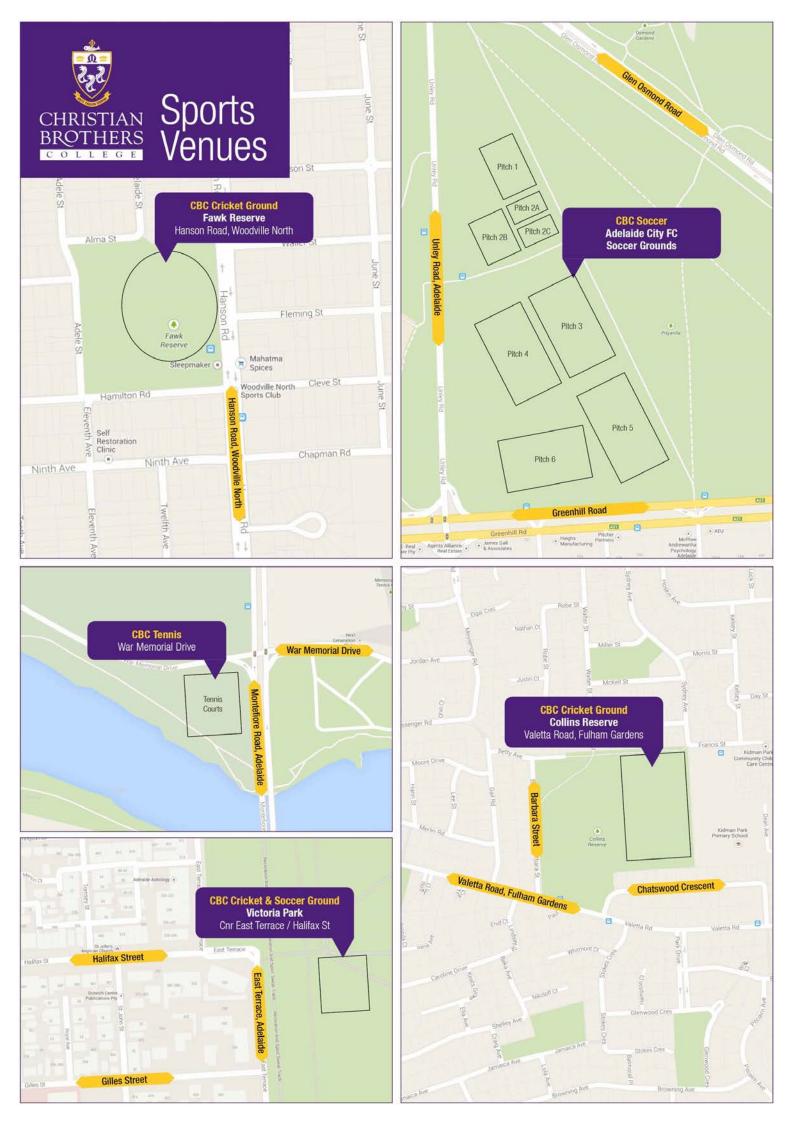

#### Concordia College

24 Winchester Street, Highgate

SAAS BASKETBALL/SOCCER AT CONCORDIA, Saturday 4/5/24

**CONCORDIA COLLEGE COURTS/OVAL/GYM (HIGHGATE)** 

SPECTATOR SEATING INSIDE GYM AROUND PERIMETER OF COURT OR UPSTAIRS NO SPECTATORS INSIDE THE NETBALL COURT AREA – ONLY COACHES, PLAYERS AND ASSOCIATED SCHOOL STAFF

| SPORT DETAILS - BASKETBALL |                                          |                     |         |
|----------------------------|------------------------------------------|---------------------|---------|
| MIDDLE D2 BASKETBALL       | v NAZARETH                               | <mark>8.30am</mark> | New Gym |
|                            |                                          |                     |         |
|                            |                                          |                     |         |
|                            |                                          |                     |         |
|                            | SPORT DETAILS -                          | SOCCER              |         |
| OPEN B SOCCER              | v SACRED HEART                           | <mark>8.15am</mark> | PITCH 1 |
|                            |                                          |                     |         |
|                            |                                          |                     |         |
|                            |                                          |                     |         |
| Yellow highlight           | denotes change from original programming |                     |         |