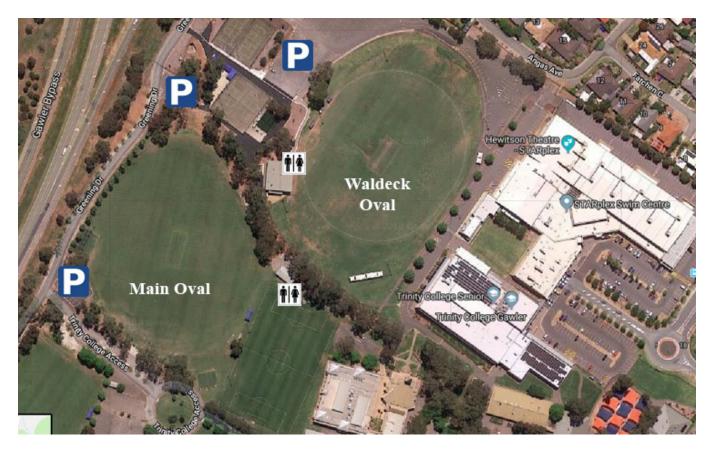

## Trinity Main Oval, Waldeck Oval (Greening Dr, Evanston Park)

Trinity College Gawler Backroad Oval – off Alexander Ave, Evanston Park

Trinity College Gawler River Oval – Heaslip & Angle Vale Rd, Angle Vale