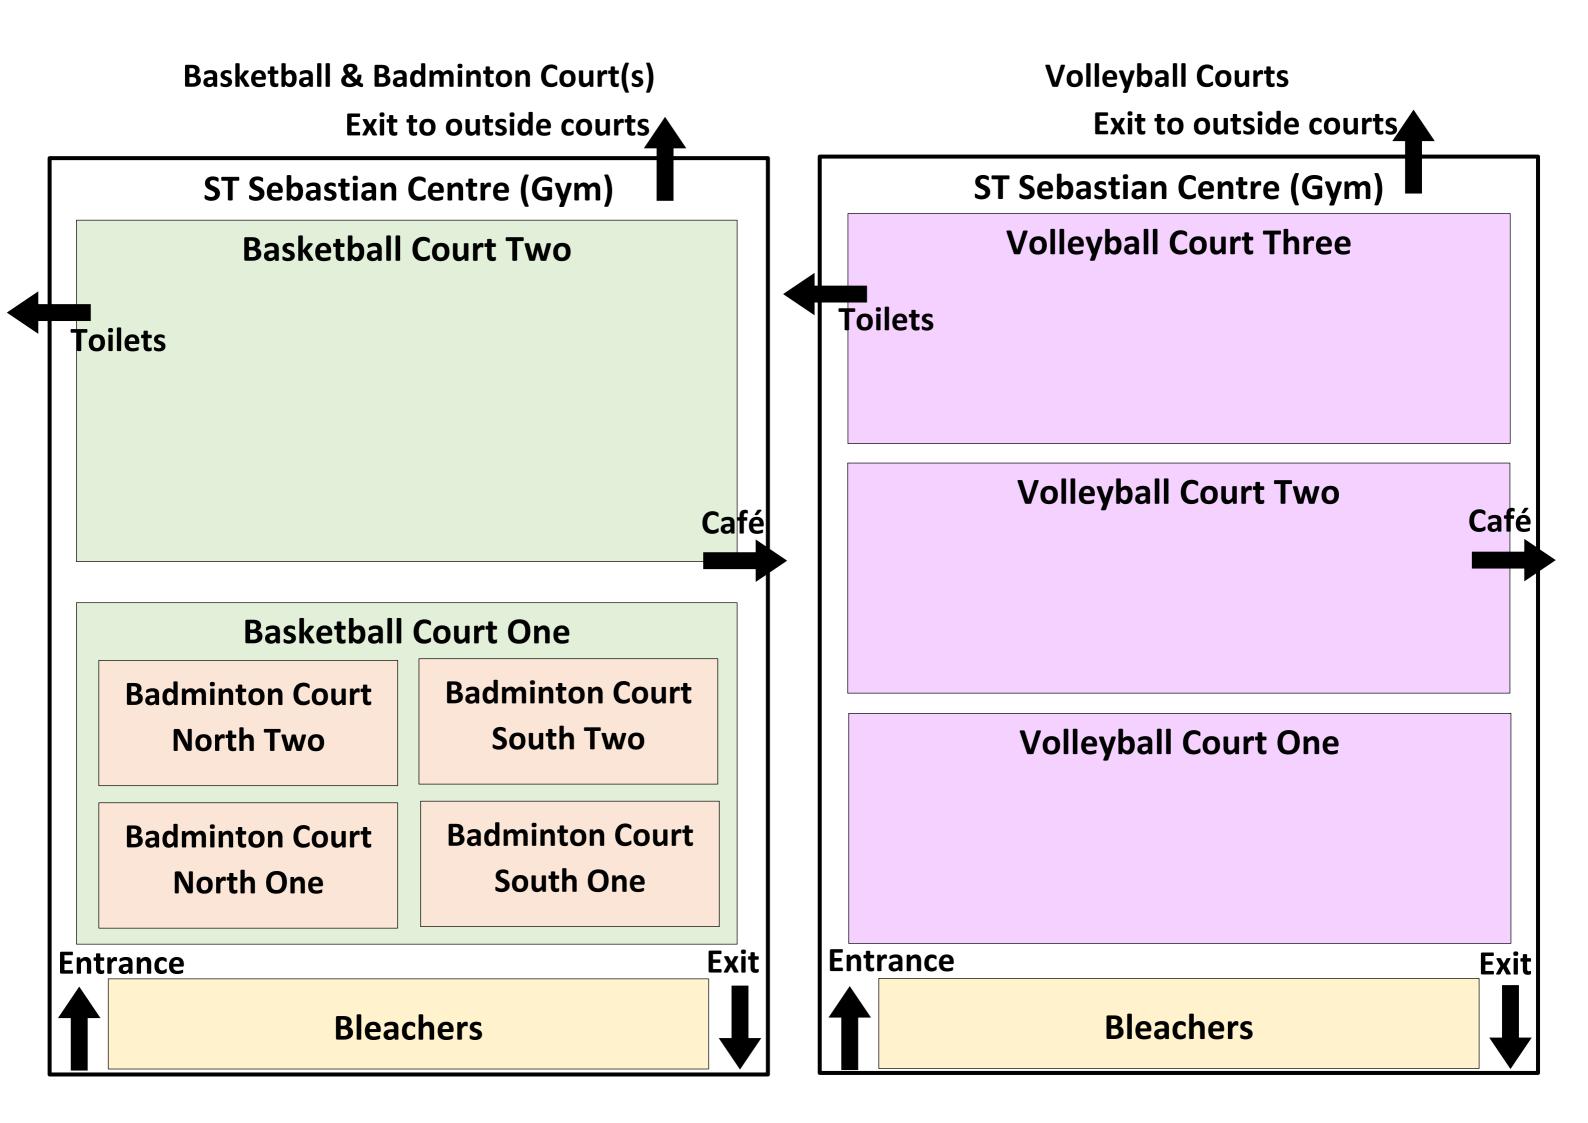

#### Concordia College

24 Winchester Street, Highgate

SAAS BASKETBALL/SOCCER AT CONCORDIA, Saturday 4/5/24

**CONCORDIA COLLEGE COURTS/OVAL/GYM (HIGHGATE)** 

SPECTATOR SEATING INSIDE GYM AROUND PERIMETER OF COURT OR UPSTAIRS NO SPECTATORS INSIDE THE NETBALL COURT AREA – ONLY COACHES, PLAYERS AND ASSOCIATED SCHOOL STAFF