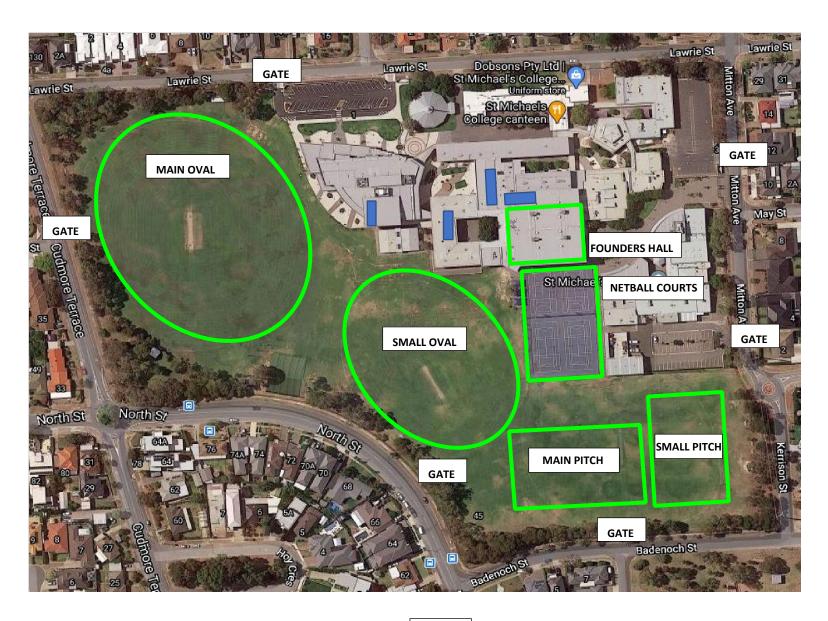

#### Nazareth Years 7-12 Co-Curricular Sport Venue Maps

- 1. Adelaide High School
- 2. Blackfriars Priory School
- 3. Brighton Secondary School
- 4. Cabra Dominican College
- 5. Cardijn College
- 6. Christian Brothers College
- 7. Concordia College
- 8. Gleeson College
- 9. Immanuel College
- 10. Jack Smith Park (Birkalla Soccer Club)
- 11. Mary MacKillop Kensington
- 12. Mercedes College
- 13. Mitchell Park Oval
- 14. Nazareth Flinders Park
- 15. Norwood Morialta High School
- 16. Pedare Christian College
- 17. Prince Alfred College
- 18. Pulteney Grammar School
- 19. Sacred Heart College
- 20. Scotch College
- 21. South Adelaide Squash Centre
- 22. St Dominics Priory College
- 23. St Ignatius College
- 24. St Johns Grammar
- 25. St Michaels College
- 26. St Pauls College
- 27. St Peters College
- 28. STARplex Stadium
- 29. Sturt Gymnasium
- 30. The Parks
- 31. Trinity College
- 32. Unley High School
- 33. Westminster School
- 34. Woodcroft College