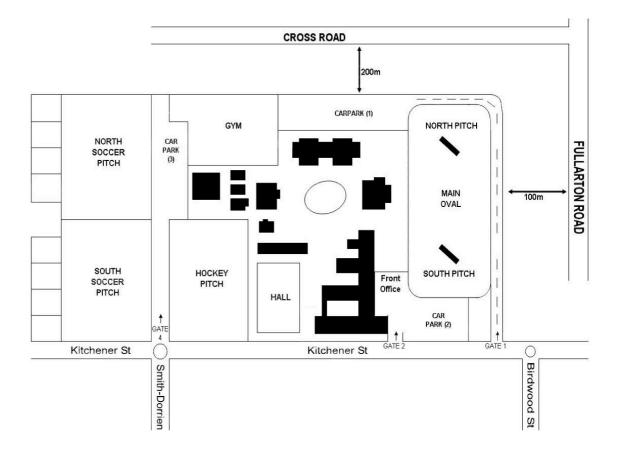

## **Unley High School Sports Venues**

# **Unley High School**

Kitchener Street, Netherby 5062

Enter via Gate 1 to access the Gym for basketball – parking in Car Park 1. Car park 3 is no longer accessible (through gate 4).

Soccer – please park in Car Park 1, then enter through gym and out western door.

All soccer games played on North Soccer Pitch.

First aider and Toilets also in the gym.

Please don't walk through the gym with soccer boots on.