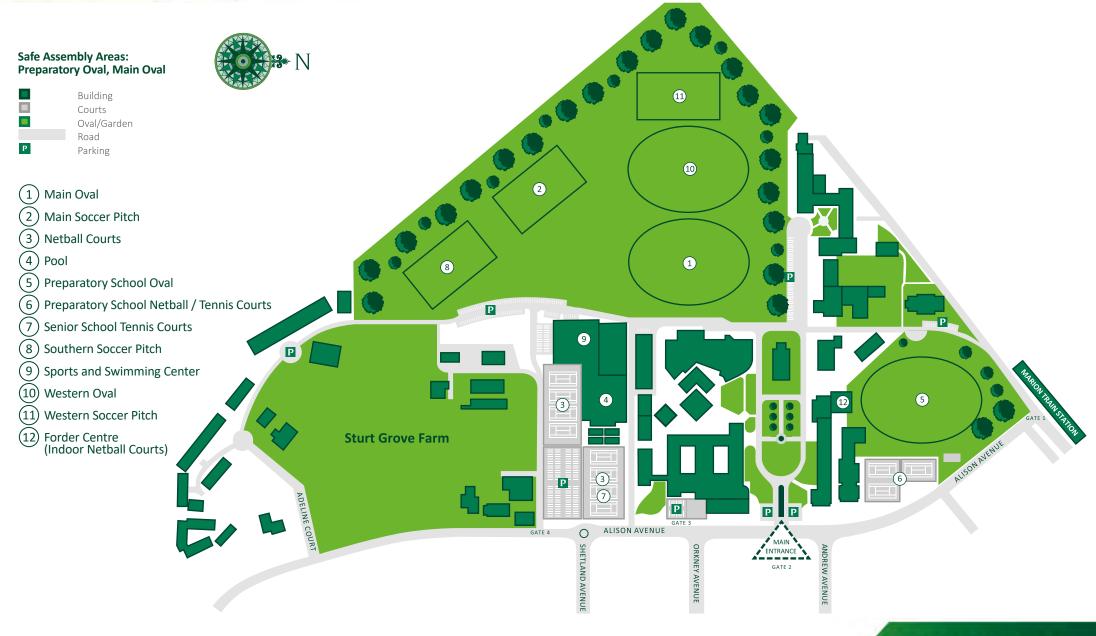

n Car Park 1, then enter through gym and out western door.

All soccer games played on North Soccer Pitch.

First aider and Toilets also in the gym.

Please don't walk through the gym with soccer boots on.



#### UNLEY HIGH 'LIFE-BE-IT-IT'

Please note that due to the construction of the new gym Scotch is hiring Unley High School/Life-Be-In-It courts for games.

Due to other bookings games will need to take place at 4:00pm and 5:00pm.

COVID rules

- All people entering the venue must use the provided QR code or manual sign in sheets upon arrival.
- Masks (covering the mouth and nose) are required when entering the facility and can only be removed when coaching, umpiring or while exercising.
- Due to the density requirement only 1 spectator per participant.





# Winter Sporting Venues



#### **Every Opportunity**





from South Road

Bains Road