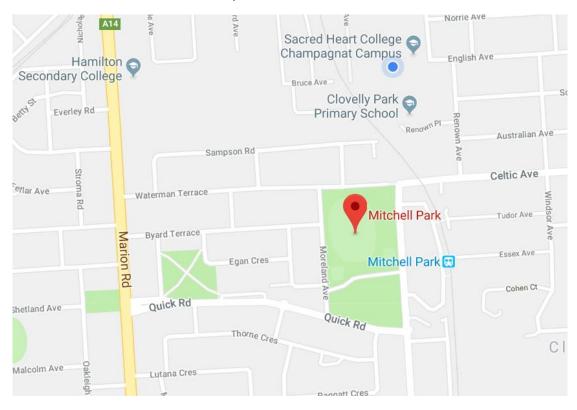

**2. Waite Oval** Corner Fullarton Road and Claremont Avenue, Urrbrae

**3. Kingswood Oval** Corner Belair Road and Halsbury Ave, Kingswood

3

vonshire St

Belair Rd

**4. Springbank Secondary College Oval** 267 Daws Rd, Pasadena









**GATE 1** Delamere Avenue, Springfield

**GATE 3** Carrick Hill Drive, Springfield

**GATE 5** Rectory Walk, Springfield

## **Sport Home Games**



PARKING

\*Out of school hours parking only

#### Waite Oval

#### Soccer



#### Kingwood Oval

#### Football



#### Mercedes College

(Gleeson Hall)

#### Basketball

#### Table Tennis

540 Fullarton Road, Springfield, S.,



CIS MEANER )

mercedes@mercedes.catholic.edu.au www.mercedes.catholic.edu.au ABN 93 414 320 696 CRICOS CODE: 00365D

#### **Mitchell Park Oval**

#### Bradley Grove, Mitchell Park













#### Pedare Christian College Extra Curricular Fixtures Map

**Michael Secomb** 

Director of Sport M: 0409 845 581 Ph: 8280 1700 email: <u>extracurricular@pedarecc.sa.edu.au</u>

Hayley Mayer Netball Coordinator M: 0438 536 116 Ph: Ph: 8280 1700 email: <u>extracurricular@pedarecc.sa.edu.au</u>

Pedare Car Park Address: Tenison Place, Golden Grove (See Map Below) College Address: 12-30 Surrey Farm Drive, Golden Grove

#### Pedare Christian College Map





## PEDARE CHRISTIAN COLLEGE EXTRA CURRICULAR VENUES

WYNN VALE CRICKET OVAL Friendship Drive off Wynn Vale Drive Wynn Vale







#### P R I N C E A L F R E D C O L L E G E

1. Boarding House 2. Early Learning Centre 3. College Shop 4. Property Services 5. Health Centre 6.17 Flinders St 7. St. Jacques (Headmaster's Residence)