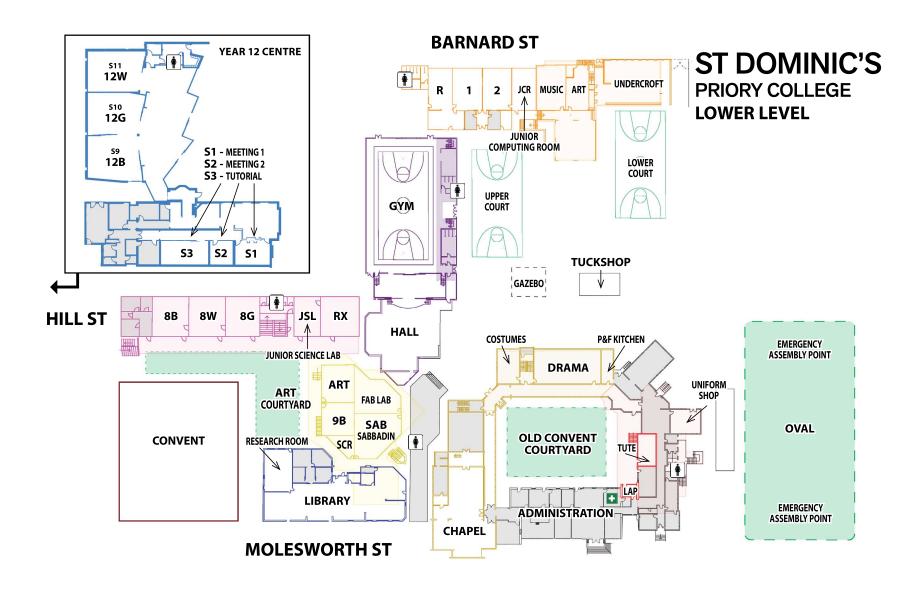

tre** 8 **Kavanagh Room** 9 Staff Centre 10 Front Office 1 **Health Care & Student Services** 12

Marymount

- 14 L'Hermitage
- 15 **Good Samaritan Centre**
- 16 La Valla Food Tech Centre
- 17 Main Oval (Cricket/Football/Soccer)
- 18 Hearts Village
- 19 **Tennis Courts**
- 20 The Quad
- 21 Canteen
- 22 PE Office
- Ρ **Parking Spaces**



COLLEGE

Sacred Heart College **Champagnat Campus** 

28 Percy Avenue, Mitchell Park, SA, 5043

(08) 8350 2500

www.shc.sa.edu.au



# Sacred Heart College / College Map

## Marcellin Campus, Somerton Park







## Scotch College Adelaide TORRENS PARK CAMPUS (MIDDLE & SENIOR SCHOOL)



SCOTCH COLLEGE ADELAIDE HEAD OF SPORT Jarrad Schar M 0429 800 256 P 08 8274 4255 E jschar@scotch.sa.edu.au

#### South Adelaide Squash Centre

Midera Avenue Edwardstown







Tel: (08) 8130 7180 Fax: (08) 8130 7197 Fax: (08) 8332 2002

Tel: (08) 8334 9300 Fax: (08) 8365 0056

ABN: 69 580 351 635 CRICOS Provider Number: 00603F

₽

ŧ

₽ + ക

ŧ

₽ +

Tel: (08) 8130 7100



#### ST JOHN'S GRAMMAR SCHOOL MIDDLE AND SENIOR CAMPUS Gloucester Avenue

BELAIR SA 5052

Phone: (08) 8278-2233 Fax: (08) 8278-2299 Email: <u>www.stjohns.sa.edu.au</u>

## St Johns Grammar School Map





#### Community

#### Challenge

Choice







Challenge

Choice









- Resource Centre Trembath Building 1.
- 2. Seaman Building 3.
- Chapel 4.
- 5. Senior Centre and Amenities
- 6. Murry Building
- New Street Gymnasium 7.
- Dally Building (Music) 8.
- 9. Flynn Building

- Waterford Building (Primary)
  Callan Hall
- 12. Brothers Building
- **13.** Reception / Front Office
- 14. Edmund