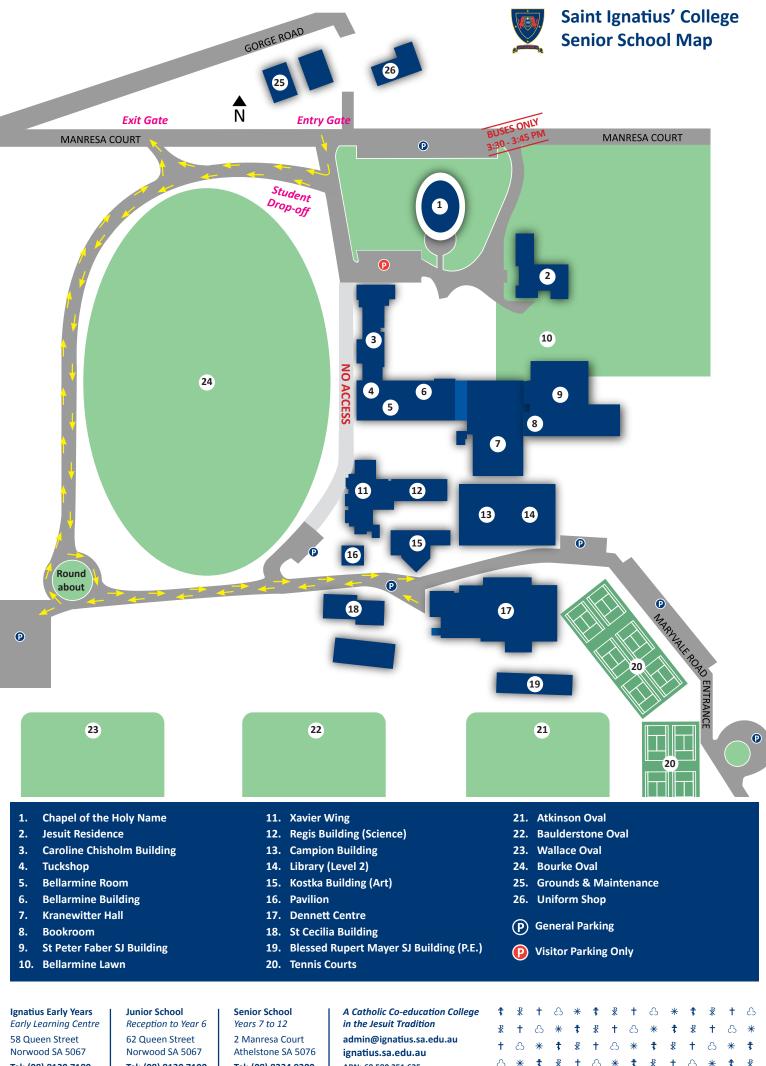

#### Nazareth Years 7-12 Co-Curricular Sport Venue Maps

- 1. Adelaide High School
- 2. Blackfriars Priory School
- 3. Brighton Secondary School
- 4. Cabra Dominican College
- 5. Cardijn College
- 6. Christian Brothers College
- 7. Concordia College
- 8. Gleeson College
- 9. Immanuel College
- 10. Jack Smith Park (Birkalla Soccer Club)
- 11. Mary MacKillop Kensington
- 12. Mercedes College
- 13. Mitchell Park Oval
- 14. Nazareth Flinders Park
- 15. Norwood Morialta High School
- 16. Pedare Christian College
- 17. Prince Alfred College
- 18. Pulteney Grammar School
- 19. Sacred Heart College
- 20. Scotch College
- 21. South Adelaide Squash Centre
- 22. St Dominics Priory College
- 23. St Ignatius College
- 24. St Johns Grammar
- 25. St Michaels College
- 26. St Pauls College
- 27. St Peters College
- 28. STARplex Stadium
- 29. Sturt Gymnasium
- 30. The Parks
- 31. Trinity College
- 32. Unley High School
- 33. Westminster School
- 34. Woodcroft College