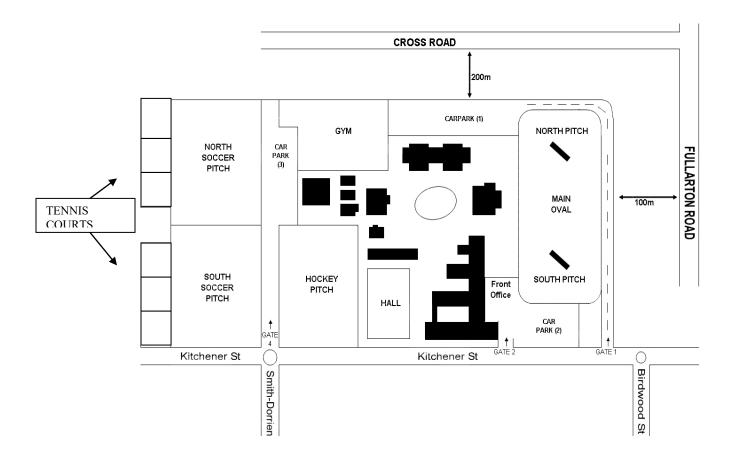

## **Unley High School Sports Venues**

# **Unley High School**

Kitchener Street, Netherby 5062

Enter via Gate 1 to access the Gym for basketball – parking in Car Park 1. Car park 3 is no longer accessible (through gate 4).

Soccer – please park in Car Park 1, then enter through gym and out western door.

All soccer games played on North Soccer Pitch.

First aider and Toilets also in the gym.

Please don't walk through the gym with soccer boots on.