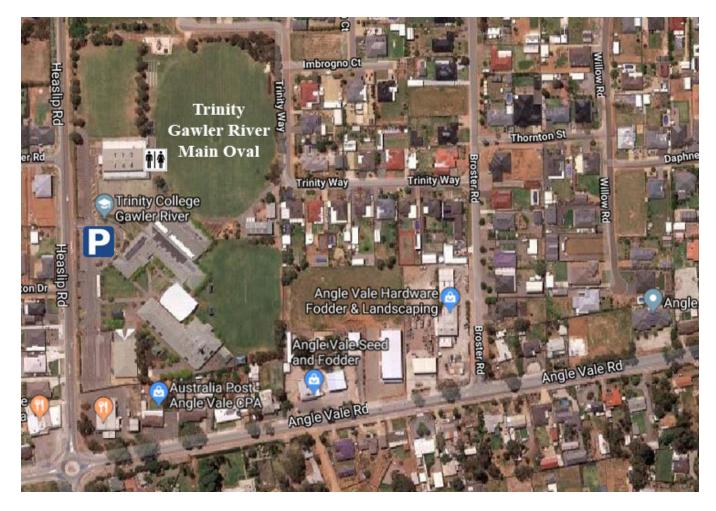

se
  - 16. Athelney House 17. Hill Wing Music Centre
- 18. Uniform Shop 19. Old Palm House (Early Learning Centre) 20. Junior School Hall 21. Shinkfield Building
- 22. Burchnall Sports Centre
- 23. New Palm House
  - 24. Bickersteth (Junior School administration)
  - 25. Junior School Pool
  - 26. Goat Paddock Shed

- 27. Nitschke Pavilion
- 28. Pentreath Building (Middle Years)
- 29. Gordon Building
- 30. Big Quad
- 31. Information Technology
- 32. Senior School Changerooms
- 33. College House
- 34. Allen House

## Gawler site map:





## The Parks – 46 Cowan St Angle Park



## Trinity Main Oval, Waldeck Oval (Greening Dr, Evanston Park)



Trinity College Gawler Backroad Oval – off Alexander Ave, Evanston Park



Trinity College Gawler River Oval – Heaslip & Angle Vale Rd, Angle Vale



Trinity Drive A1 tennis – Playford City Tennis Centre, 50 Spruance Rd, Elizabeth East



## **Unley High School Sports Venues**

# **Unley High School**

Kitchener Street, Netherby 5062

Enter via Gate 1 to access the Gym for basketball – parking in Car Park 1. Car park 3 is no longer accessible (through gate 4).

Soccer – please park in Car Park 1, then enter through gym and out western door.

All soccer games played on North Soccer Pitch.

First aider and Toilets also in the gym.

Please don't walk through the gym with soccer boots on.



#### UNLEY HIGH 'LIFE-BE-IT-IT'

Please note that due to the construction of the new gym Scotch is hiring Unley High School/Life-Be-In-It courts for games.

Due to other bookings games will need to take place at 4:00pm and 5:00pm.

COVID rules

- All