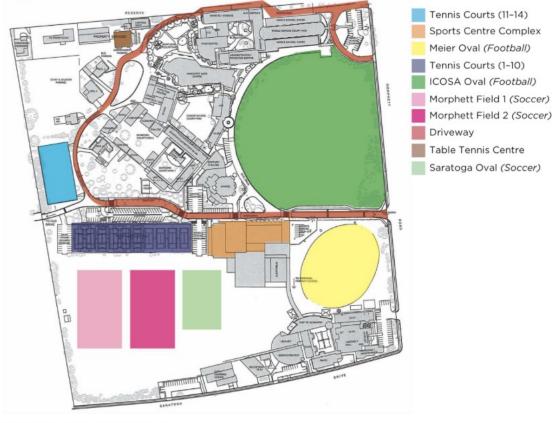

## **Sports Fields**

**1. Mercedes College** 540 Fullarton Road, Springfield

**2. Waite Oval** Corner Fullarton Road and Claremont Avenue, Urrbrae

**3. Kingswood Oval** Corner Belair Road and Halsbury Ave, Kingswood

3

vonshire St

Belair Rd

**4. Springbank Secondary College Oval** 267 Daws Rd, Pasadena

**GATE 1** Delamere Avenue, Springfield

**GATE 3** Carrick Hill Drive, Springfield

**GATE 5** Rectory Walk, Springfield

## **Sport Home Games**

PARKING

\*Out of school hours parking only

#### Waite Oval

#### Soccer

#### Kingwood Oval

#### Football

#### Mercedes College

(Gleeson Hall)

#### Basketball

#### Table Tennis

540 Fullarton Road, Springfield, S.,

CIS MEANER )

mercedes@mercedes.catholic.edu.au www.mercedes.catholic.edu.au ABN 93 414 320 696 CRICOS CODE: 00365D