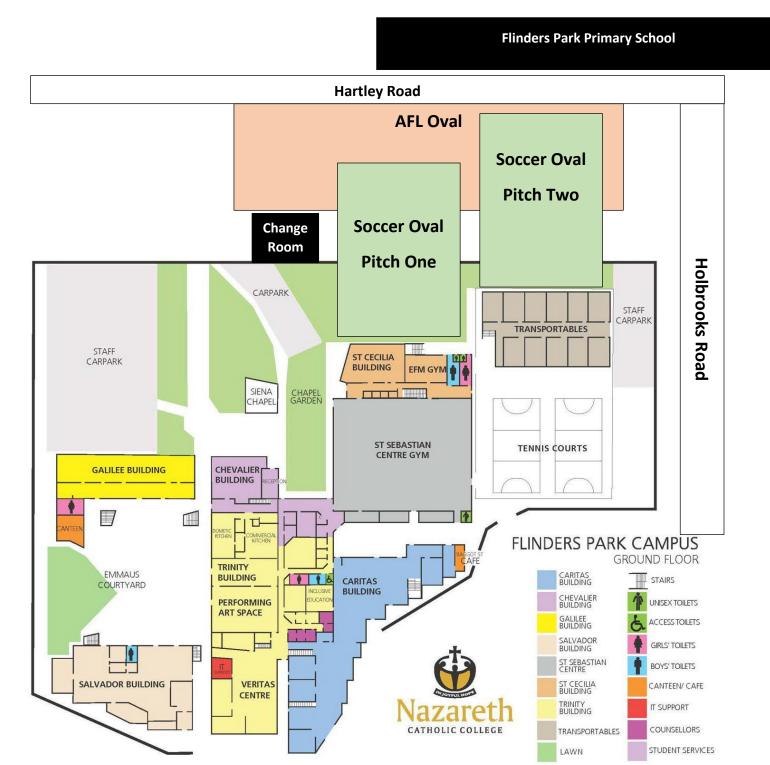

#### CHAMPAGNAT CAMPUS

1 **Br Nello Visual Arts Centre** 2 **Maintenance Office** 3 **Technology Centre** 4 Marist Hall (Gym) 5 **Champagnat Library** 6 **Rivat Science Centre** 0 **Stigwood Music Centre** 8 **Kavanagh Room** 9 Staff Centre 10 Front Office 1 **Health Care & Student Services** 12

Marymount

- 14 L'Hermitage
- 15 **Good Samaritan Centre**
- 16 La Valla Food Tech Centre
- 17 Main Oval (Cricket/Football/Soccer)
- 18 Hearts Village
- 19 **Tennis Courts**
- 20 The Quad
- 21 Canteen
- 22 PE Office
- Ρ **Parking Spaces**

COLLEGE

Sacred Heart College **Champagnat Campus** 

28 Percy Avenue, Mitchell Park, SA, 5043

(08) 8350 2500

www.shc.sa.edu.au