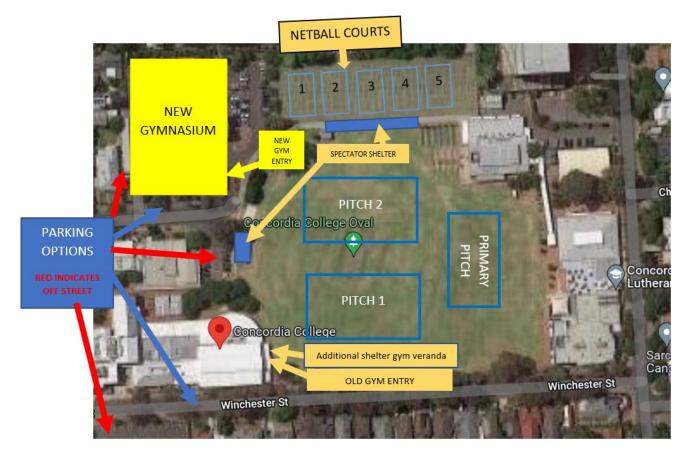

#### Concordia College

24 Winchester Street, Highgate

SAAS BASKETBALL/SOCCER AT CONCORDIA, Saturday 4/5/24

**CONCORDIA COLLEGE COURTS/OVAL/GYM (HIGHGATE)** 

SPECTATOR SEATING INSIDE GYM AROUND PERIMETER OF COURT OR UPSTAIRS NO SPECTATORS INSIDE THE NETBALL COURT AREA – ONLY COACHES, PLAYERS AND ASSOCIATED SCHOOL STAFF

| SPORT DETAILS - BASKETBALL |                                          |                     |         |
|----------------------------|------------------------------------------|---------------------|---------|
| MIDDLE D2 BASKETBALL       | v NAZARETH                               | <mark>8.30am</mark> | New Gym |
|                            |                                          |                     |         |
|                            |                                          |                     |         |
|                            |                                          |                     |         |
|                            | SPORT DETAILS -                          | SOCCER              |         |
| OPEN B SOCCER              | v SACRED HEART                           | <mark>8.15am</mark> | PITCH 1 |
|                            |                                          |                     |         |
|                            |                                          |                     |         |
|                            |                                          |                     |         |
| Yellow highlight           | denotes change from original programming |                     |         |