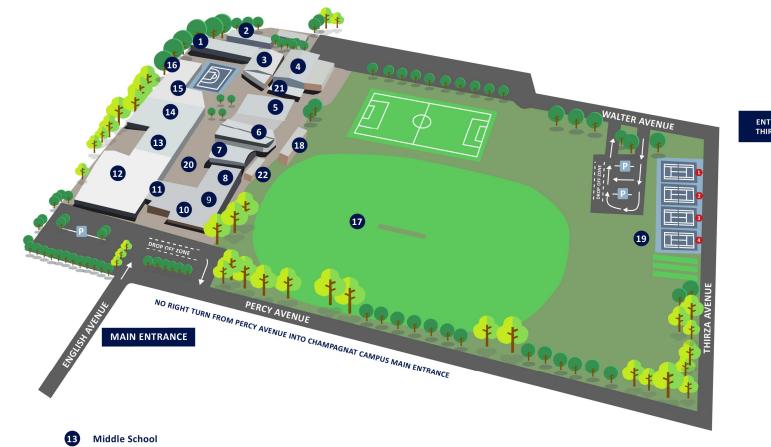

#### CHAMPAGNAT CAMPUS

1 **Br Nello Visual Arts Centre** 2 **Maintenance Office** 3 **Technology Centre** 4 Marist Hall (Gym) 5 **Champagnat Library** 6 **Rivat Science Centre** 0 **Stigwood Music Centre** 8 **Kavanagh Room** 9 Staff Centre 10 Front Office 1 **Health Care & Student Services** 12

Marymount

- 14 L'Hermitage
- 15 **Good Samaritan Centre**
- 16 La Valla Food Tech Centre
- 17 Main Oval (Cricket/Football/Soccer)
- 18 Hearts Village
- 19 **Tennis Courts**
- 20 The Quad
- 21 Canteen
- 22 PE Office
- Ρ **Parking Spaces**

#### ENTRANCE OFF THIRZA AVENUE