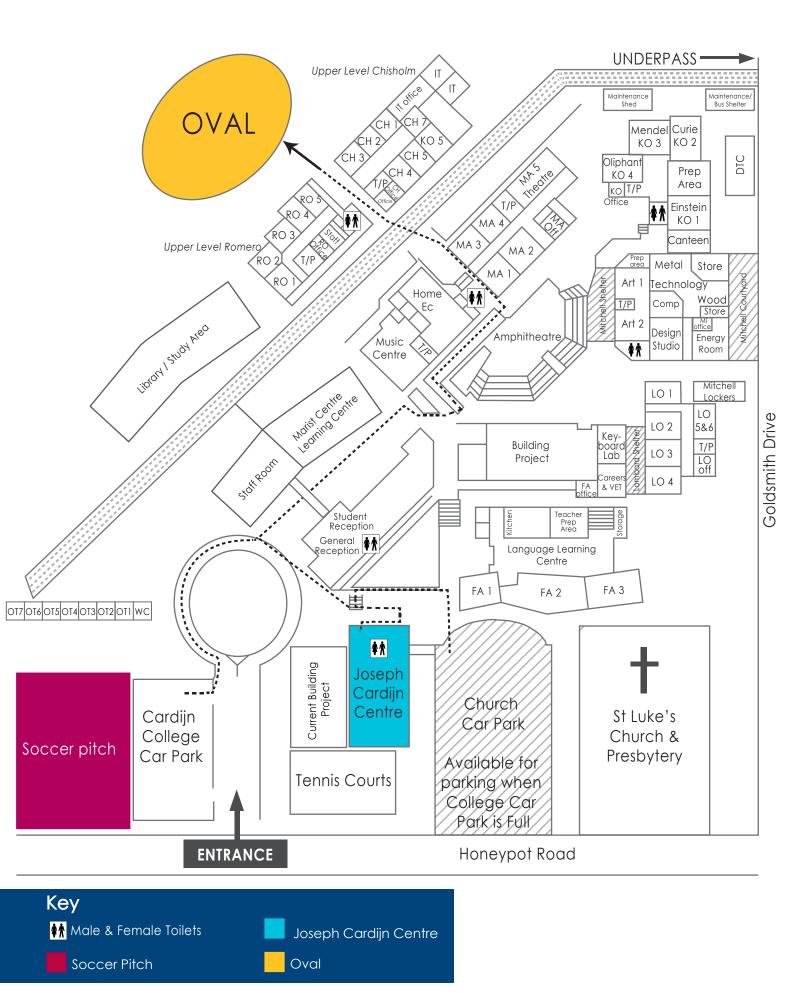

#### BARTON TERRACE

Blackfriars Priory School 17 Prospect Road Prospect, SA 5082 PO Box 86, Prospect SA 5082 T +61 8 8169 3900 E admin@bps.sa.edu.au www.bps.sa.edu.au CRICOS Provider No: 02485B

#### Prospect Tennis Club and Prospect Oval - Wilcox Avenue and Menzies Crescent,

Prospect

Blair Athol Tennis Club - Corner of Moore Street and Struan Avenue, Prospect