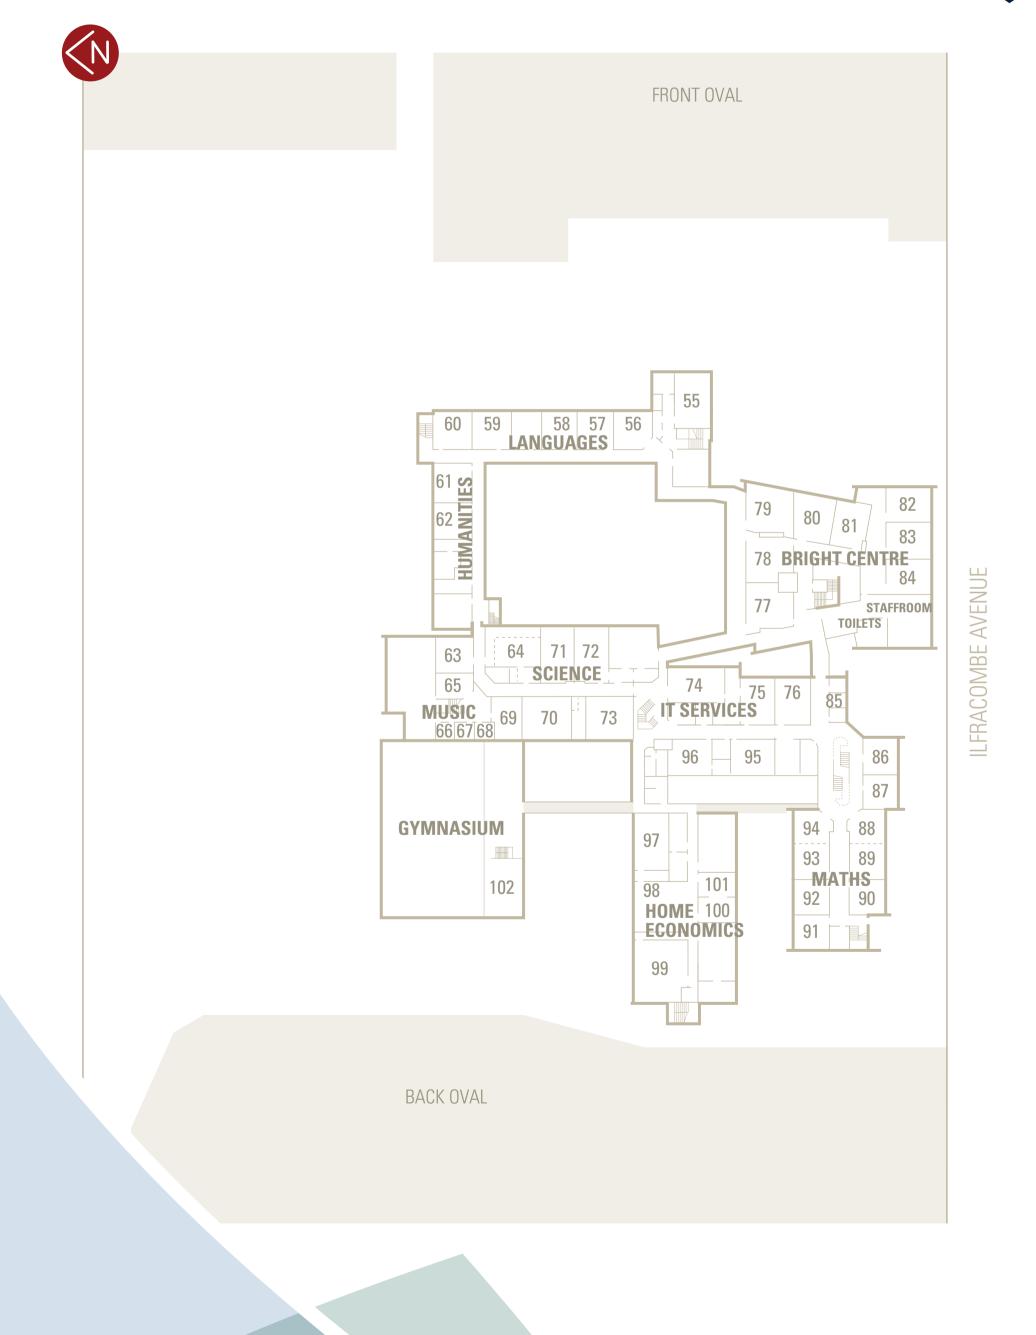

# FIRST FLOOR SITE PLAN (Rooms 55-102)

BRIGHTON SECONDARY SCHOOL

CABRA Dominican college