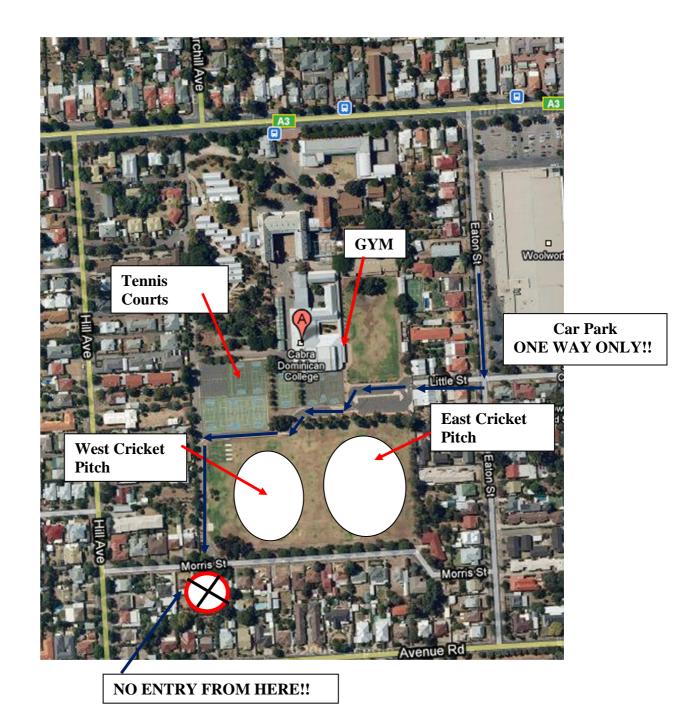

## 225 Cross Road, CUMBERLAND PARK, SA <u>One way</u> entry to the college grounds from Little Street only.

## 225 Cross Road, CUMBERLAND PARK, SA <u>One way</u> entry to the college grounds from Little Street only.

NO ENTRY FROM HERE!!