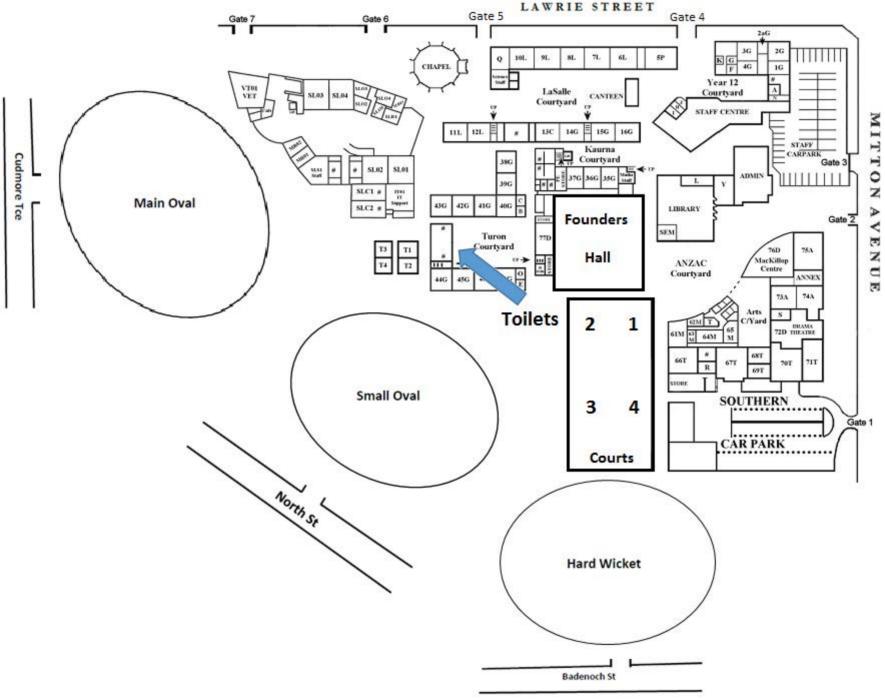

#### St Peter's College

St Peters, Adelaide, Australia, 5069

+618 8404 0400

stpeters.sa.edu.au

@SPC Adelaide

- 1. Oval House (visitors and enquiries)
- 2. Old School House / Headmaster's Office (Senior School administration)
- 3. Memorial Hall
- 4. Chapel
- 5. Big School Room
- 6. Miller Library
- 7. Da Costa Dining Hall and Kitchen
- 8. Florey Science

- 9. Art and Technology
- 10. Drama

- 11. Maintenance and Grounds Workshops
- 12. Brookman Pavilion
- 13. Health Centre
- 14. Tuck Shop
- 15. Boarding House
  - 16. Athelney House 17. Hill Wing Music Centre
- 18. Uniform Shop 19. Old Palm House (Early Learning Centre) 20. Junior School Hall 21. Shinkfield Building
- 22. Burchnall Sports Centre
- 23. New Palm House
  - 24. Bickersteth (Junior School administration)
  - 25. Junior School Pool
  - 26. Goat Paddock Shed

- 27. Nitschke Pavilion
- 28. Pentreath Building (Middle Years)
- 29. Gordon Building
- 30. Big Quad
- 31. Information Technology
- 32. Senior School Changerooms
- 33. College House
- 34. Allen House