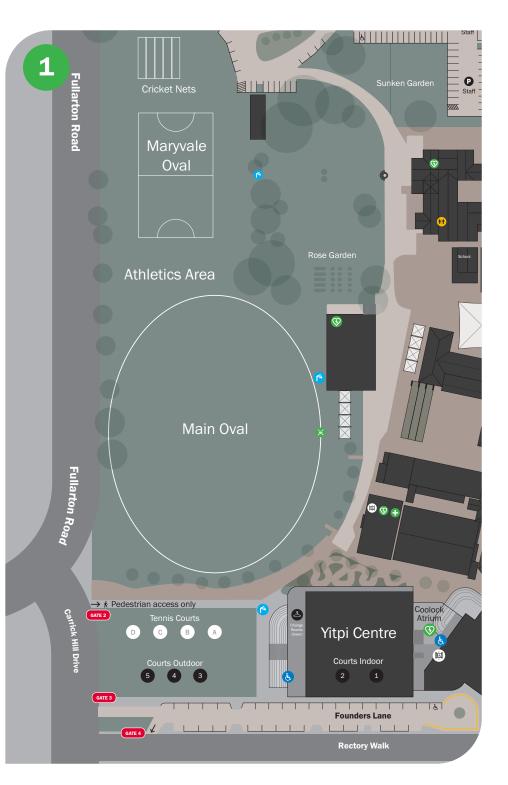

## **Sports Fields**

**1. Mercedes College** 540 Fullarton Road, Springfield

**2. Waite Oval** Corner Fullarton Road and Claremont Avenue, Urrbrae

**3. Kingswood Oval** Corner Belair Road and Halsbury Ave, Kingswood

3

vonshire St

Belair Rd

**4. Springbank Secondary College Oval** 267 Daws Rd, Pasadena

**GATE 1** Delamere Avenue, Springfield

**GATE 3** Carrick Hill Drive, Springfield

**GATE 5** Rectory Walk, Springfield

## **Sport Home Games**

PARKING

\*Out of school hours parking only