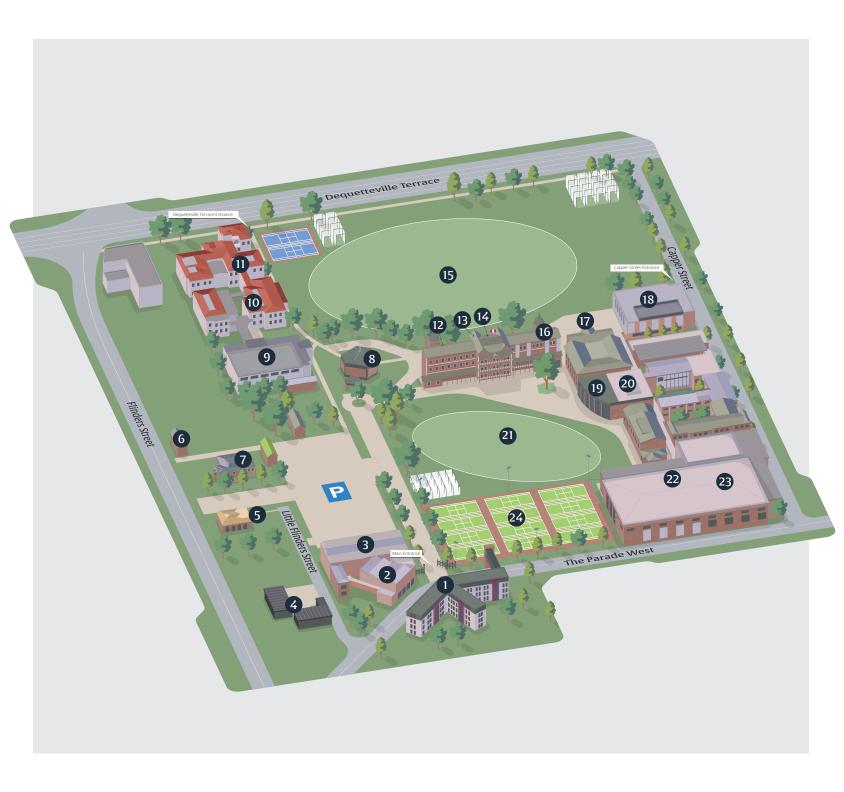

COLLEGE

Sacred Heart College **Champagnat Campus** 

28 Percy Avenue, Mitchell Park, SA, 5043

(08) 8350 2500

www.shc.sa.edu.au

# Sacred Heart College / College Map

#### CHAMPAGNAT CAMPUS

1 **Br Nello Visual Arts Centre** 2 **Maintenance Office** 3 **Technology Centre** 4 Marist Hall (Gym) 5 **Champagnat Library** 6 **Rivat Science Centre** 0 **Stigwood Music Centre** 8 **Kavanagh Room** 9 Staff Centre 10 Front Office 1 **Health Care & Student Services** 12

Marymount

- 14 L'Hermitage
- 15 **Good Samaritan Centre**
- 16 La Valla Food Tech Centre
- 17 Main Oval (Cricket/Football/Soccer)
- 18 Hearts Village
- 19 **Tennis Courts**
- 20 The Quad
- 21 Canteen
- 22 PE Office
- Ρ **Parking Spaces**