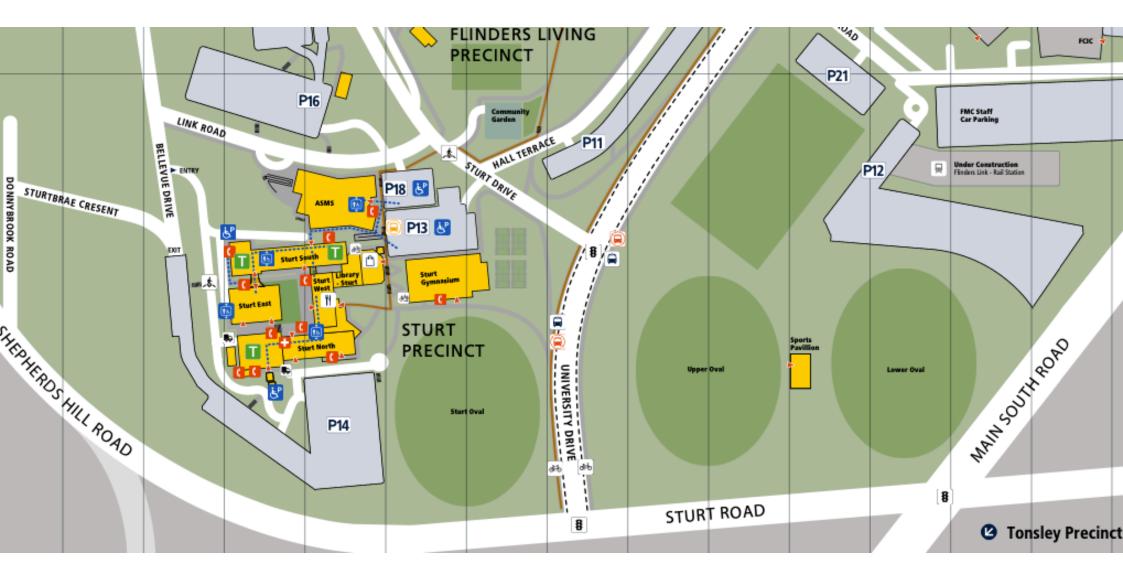

el
- 5. Big School Room
- 6. Miller Library
- 7. Da Costa Dining Hall and Kitchen
- 8. Florey Science

- 9. Art and Technology
- 10. Drama

- 11. Maintenance and Grounds Workshops
- 12. Brookman Pavilion
- 13. Health Centre
- 14. Tuck Shop
- 15. Boarding House
  - 16. Athelney House 17. Hill Wing Music Centre
- 18. Uniform Shop 19. Old Palm House (Early Learning Centre) 20. Junior School Hall 21. Shinkfield Building
- 22. Burchnall Sports Centre
- 23. New Palm House
  - 24. Bickersteth (Junior School administration)
  - 25. Junior School Pool
  - 26. Goat Paddock Shed

- 27. Nitschke Pavilion
- 28. Pentreath Building (Middle Years)
- 29. Gordon Building
- 30. Big Quad
- 31. Information Technology
- 32. Senior School Changerooms
- 33. College House
- 34. Allen House

## Gawler site map:





## The Parks – 46 Cowan St Angle Park



## Trinity Main Oval, Waldeck Oval (Greening Dr, Evanston Park)



Trinity College Gawler Backroad Oval – off Alexander Ave, Evanston Park



Trinity College Gawler River Oval – Heaslip & Angle Vale Rd, Angle Vale



Trinity Drive A1 tennis – Playford City Tennis Centre, 50 Spruance Rd, Elizabeth East



## **Unley High School Sports Venues**

# **Unley High School**

Kitchener Street, Netherby 5062

Enter via Gate 1 to access the Gym for basketball – parking in Car Park 1. Car park 3 is no longer accessible (through gate 4).

Soccer – please park in Car Park 1, then enter through gym and out western door.

All soccer games played on North Soccer Pitch.

First aider and Toilets also in the gym.

Please don't walk through the gym with soccer boots