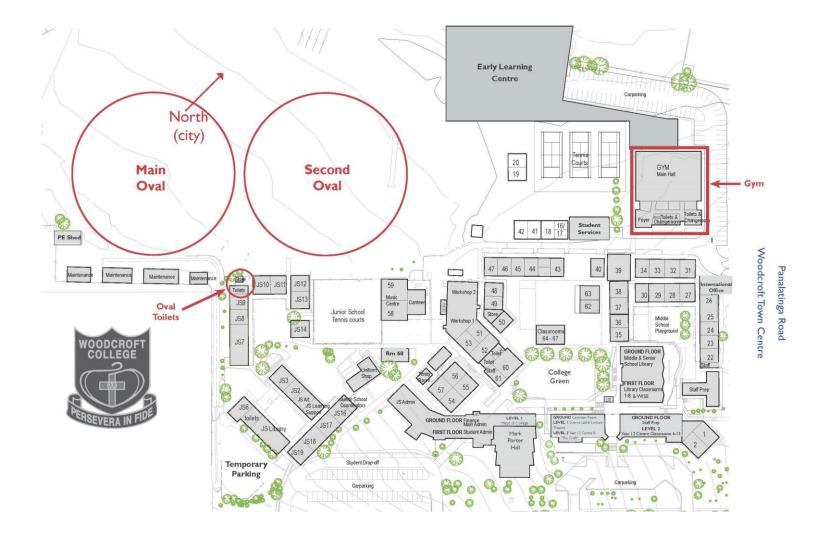

#### P R I N C E A L F R E D C O L L E G E

1. Boarding House 2. Early Learning Centre 3. College Shop 4. Property Services 5. Health Centre 6.17 Flinders St 7. St. Jacques (Headmaster's Residence) 8. Erik Freak Memorial Chapel 9. John Dunning Sports Centre 10. Preparatory School Library 11. Preparatory School Office 12. Prince Philip Theatre 13. Headmaster's Office 14. Main Reception 15. Front Oval 16. Professional Development Centre 17. Student Services 18. ANZAC Hall/Piper Pavilion 19. Dining Hall 20. Frederic Chapple Library 21. Back Oval 22. McBride Room 23. RED Centre/Kent Town Swim 24. Supergrasse Hockey/Tennis Courts