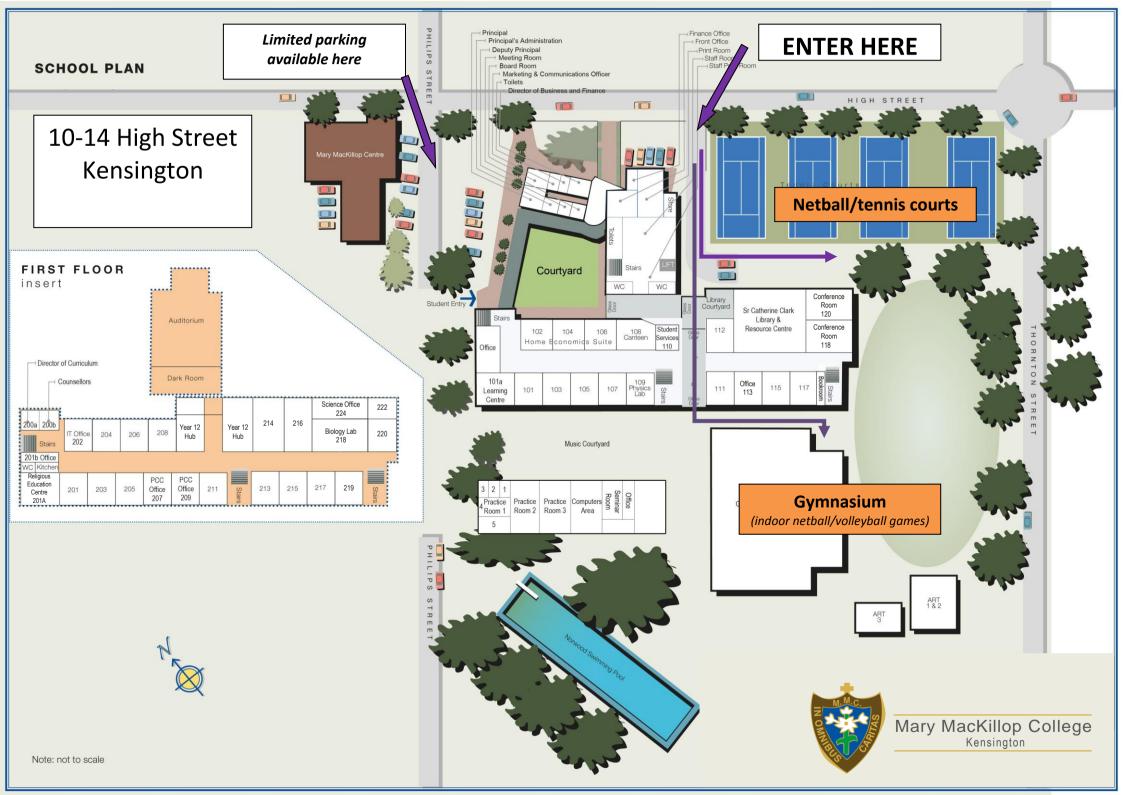

## 225 Cross Road, CUMBERLAND PARK, SA <u>One way</u> entry to the college grounds from Little Street only.

## 225 Cross Road, CUMBERLAND PARK, SA <u>One way</u> entry to the college grounds from Little Street only.

NO ENTRY FROM HERE!!