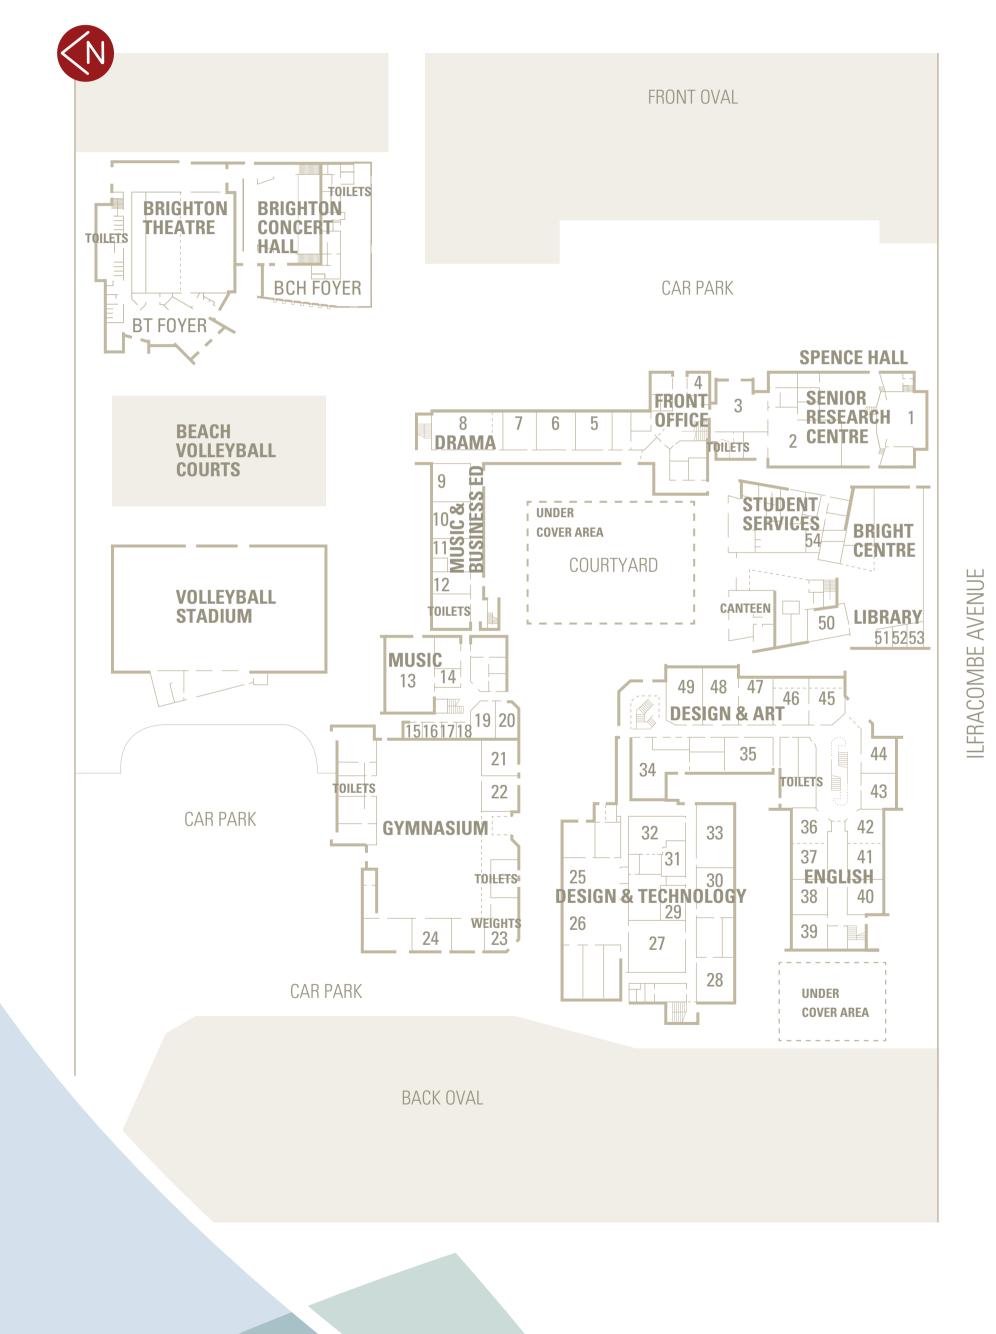

x +61 8 8212 7827 office@adelaidehs.sa.edu.au www.adelaidehs.sa.edu.au





**Government of South Australia** Department for Education and Child Development Department for Education and Child Development T/A South Australian Government Schools CRICOS Provider Number 00018A





# ADELAIDE HIGH SCHOOL





#### BRADFORD STREET



PROSPECT

ROAD

⊢ ш ш Ъ ⊢  $\succ$ Ъ  $\supset$ ш Т ശ



#### BARTON TERRACE



Blackfriars Priory School 17 Prospect Road Prospect, SA 5082 PO Box 86, Prospect SA 5082 T +61 8 8169 3900 E admin@bps.sa.edu.au www.bps.sa.edu.au CRICOS Provider No: 02485B

#### Prospect Tennis Club and Prospect Oval - Wilcox Avenue and Menzies Crescent,



Prospect

Blair Athol Tennis Club - Corner of Moore Street and Struan Avenue, Prospect



# GROUND FLOOR SITE PLAN (Rooms 1-54)



BRIGHTON SECONDARY SCHOOL

# FIRST FLOOR SITE PLAN (Rooms 55-102)



BRIGHTON SECONDARY SCHOOL



CABRA Dominican college







### Cabra Dominican College SUMMER SPORTS FIXTURES

## 225 Cross Road, CUMBERLAND PARK, SA <u>One way</u> entry to the college grounds from Little Street only.





### Cabra Dominican College WINTER SPORTS FIXTURES

## 225 Cross Road, CUMBERLAND PARK, SA <u>One way</u> entry to the college grounds from Little Street only.



NO ENTRY FROM HERE!!









#### Concordia College

24 Winchester Street, Highgate





SAAS BASKETBALL/SOCCER AT CONCORDIA, Saturday 4/5/24

**CONCORDIA COLLEGE COURTS/OVAL/GYM (HIGHGATE)** 



SPECTATOR SEATING INSIDE GYM AROUND PERIMETER OF COURT OR UPSTAIRS NO SPECTATORS INSIDE THE NETBALL COURT AREA – ONLY COACHES, PLAYERS AND ASSOC