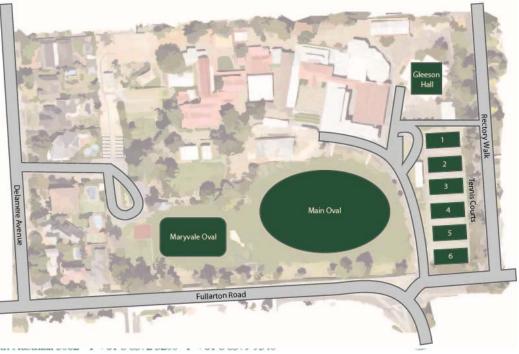

## **Sports Fields**

**1. Mercedes College** 540 Fullarton Road, Springfield

**2. Waite Oval** Corner Fullarton Road and Claremont Avenue, Urrbrae

**3. Kingswood Oval** Corner Belair Road and Halsbury Ave, Kingswood

3

vonshire St

Belair Rd

**4. Springbank Secondary College Oval** 267 Daws Rd, Pasadena

**GATE 1** Delamere Avenue, Springfield

**GATE 3** Carrick Hill Drive, Springfield

**GATE 5** Rectory Walk, Springfield

#### Mercedes College

(Gleeson Hall)

#### Table Tennis

540 Fullarton Road, Springfield, S.,

CIS MEANER )

mercedes@mercedes.catholic.edu.au www.mercedes.catholic.edu.au ABN 93 414 320 696 CRICOS CODE: 00365D