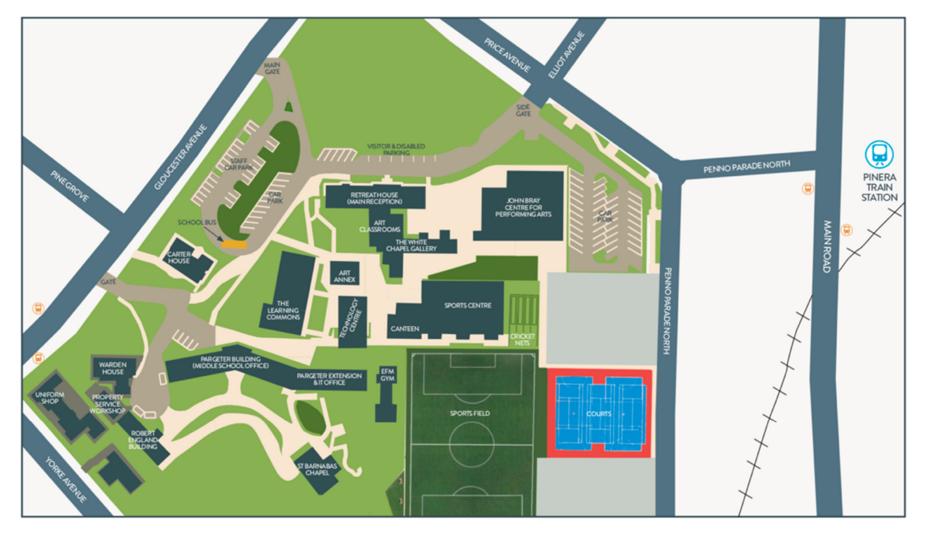

#### Nazareth Years 7-12 Co-Curricular Sport Venue Maps

- 1. Adelaide High School
- 2. Blackfriars Priory School
- 3. Brighton Secondary School
- 4. Cabra Dominican College
- 5. Cardijn College
- 6. Christian Brothers College
- 7. Concordia College
- 8. Gleeson College
- 9. Immanuel College
- 10. Jack Smith Park (Birkalla Soccer Club)
- 11. Mary MacKillop Kensington
- 12. Mercedes College
- 13. Mitchell Park Oval
- 14. Nazareth Flinders Park
- 15. Norwood Morialta High School
- 16. Pedare Christian College
- 17. Prince Alfred College
- 18. Pulteney Grammar School
- 19. Sacred Heart College
- 20. Scotch College
- 21. South Adelaide Squash Centre
- 22. St Dominics Priory College
- 23. St Ignatius College
- 24. St Johns Grammar
- 25. St Michaels College
- 26. St Pauls College
- 27. St Peters College
- 28. STARplex Stadium
- 29. Sturt Gymnasium
- 30. The Parks
- 31. Trinity College
- 32. Unley High School
- 33. Westminster School
- 34. Woodcroft College