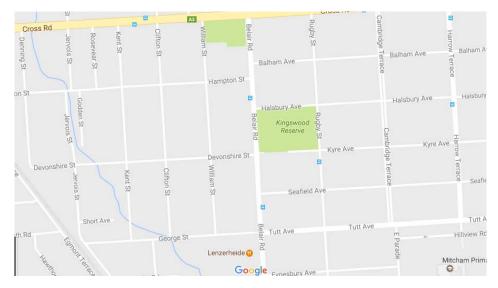

## **Sports Fields**

**1. Mercedes College** 540 Fullarton Road, Springfield

**2. Waite Oval** Corner Fullarton Road and Claremont Avenue, Urrbrae

**3. Kingswood Oval** Corner Belair Road and Halsbury Ave, Kingswood

#### Kingwood Oval

#### Football