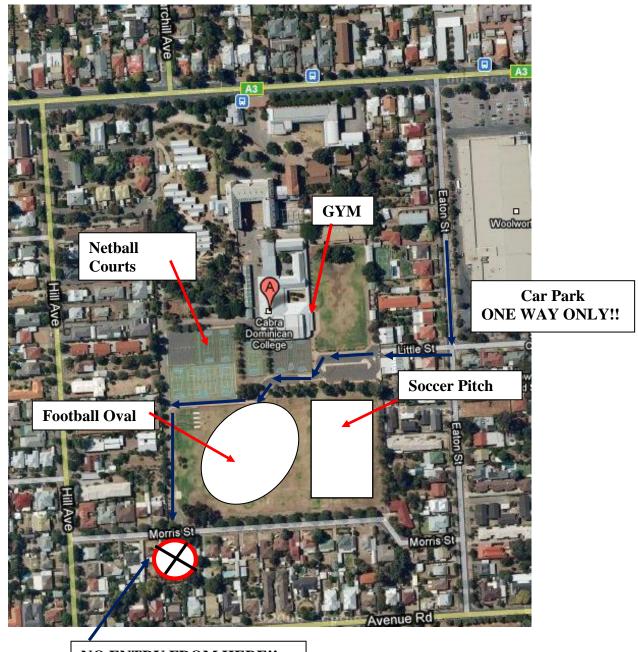

## 225 Cross Road, CUMBERLAND PARK, SA <u>One way</u> entry to the college grounds from Little Street only.

## 225 Cross Road, CUMBERLAND PARK, SA <u>One way</u> entry to the college grounds from Little Street only.

NO ENTRY FROM HERE!!