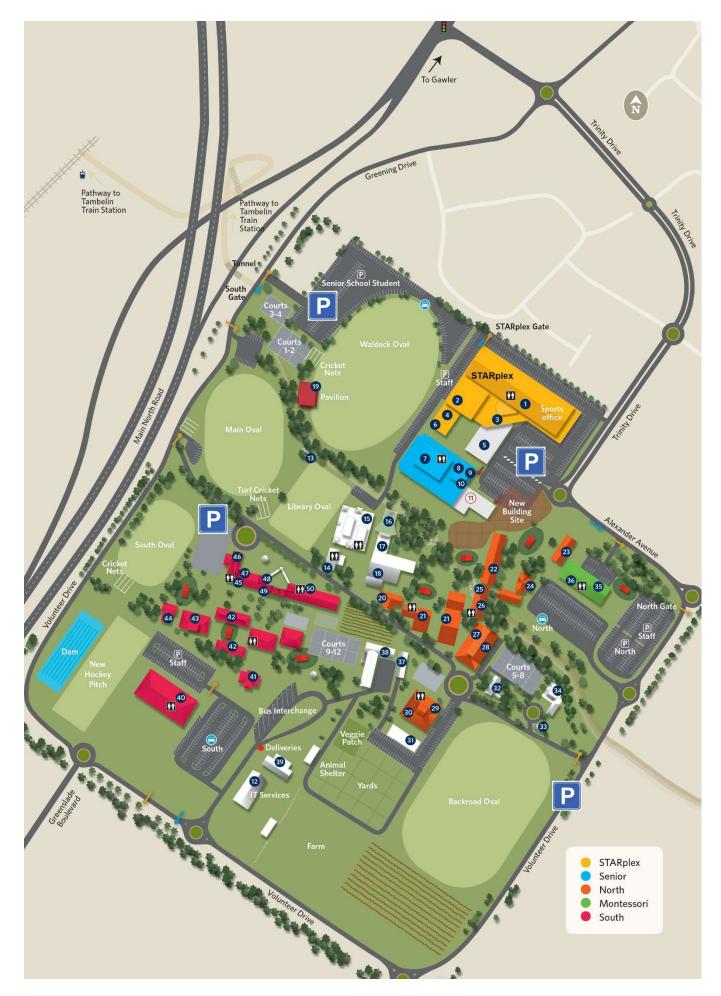

## Trinity Main Oval, Waldeck Oval (Greening Dr, Evanston Park)

Trinity College Gawler Backroad Oval – off Alexander Ave, Evanston Park

Trinity College Gawler River Oval – Heaslip & Angle Vale Rd, Angle Vale

Trinity Drive A1 tennis – Playford City Tennis Centre, 50 Spruance Rd, Elizabeth East