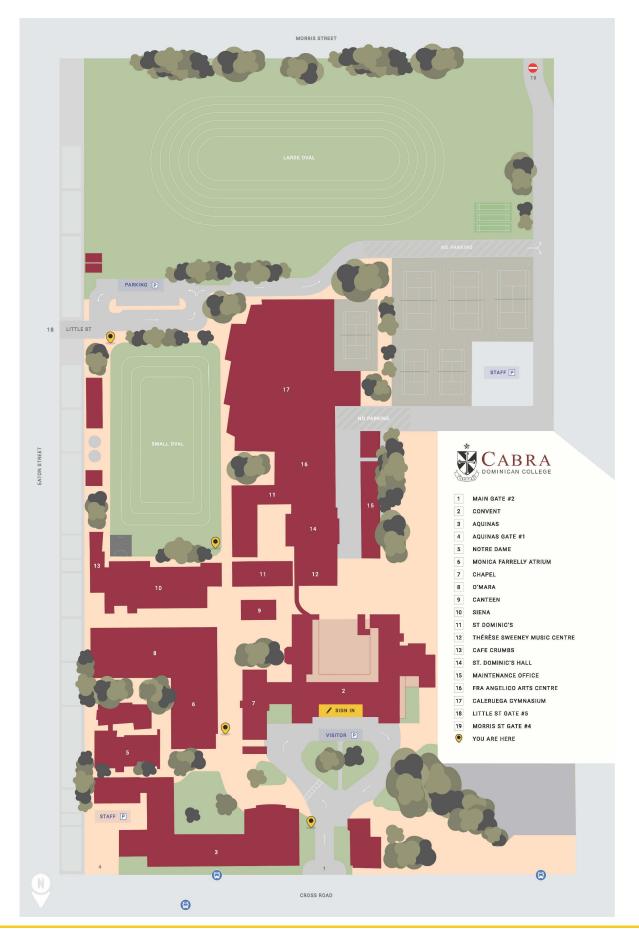

### Cabra Dominican College SUMMER SPORTS FIXTURES

## 225 Cross Road, CUMBERLAND PARK, SA <u>One way</u> entry to the college grounds from Little Street only.

### Cabra Dominican College WINTER SPORTS FIXTURES

## 225 Cross Road, CUMBERLAND PARK, SA <u>One way</u> entry to the college grounds from Little Street only.

NO ENTRY FROM HERE!!