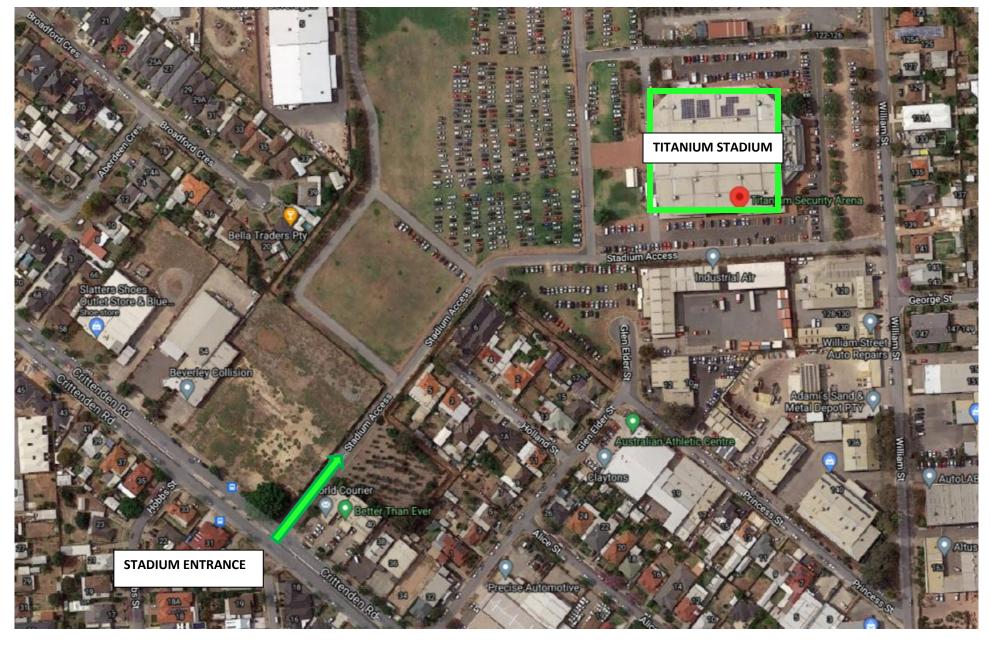

#### Nazareth Years 7-12 Co-Curricular Sport Venue Maps

- 1. Adelaide High School
- 2. Blackfriars Priory School
- 3. Brighton Secondary School
- 4. Cabra Dominican College
- 5. Cardijn College
- 6. Christian Brothers College
- 7. Concordia College
- 8. Gleeson College
- 9. Immanuel College
- 10. Jack Smith Park (Birkalla Soccer Club)
- 11. Mary MacKillop Kensington
- 12. Mercedes College
- 13. Mitchell Park Oval
- 14. Nazareth Flinders Park
- 15. Norwood Morialta High School
- 16. Pedare Christian College
- 17. Prince Alfred College
- 18. Pulteney Grammar School
- 19. Sacred Heart College
- 20. Scotch College
- 21. South Adelaide Squash Centre
- 22. St Dominics Priory College
- 23. St Ignatius College
- 24. St Johns Grammar
- 25. St Michaels College
- 26. St Pauls College
- 27. St Peters College
- 28. STARplex Stadium
- 29. Sturt Gymnasium
- 30. The Parks
- 31. Trinity College
- 32. Unley High School
- 33. Westminster School
- 34. Woodcroft College