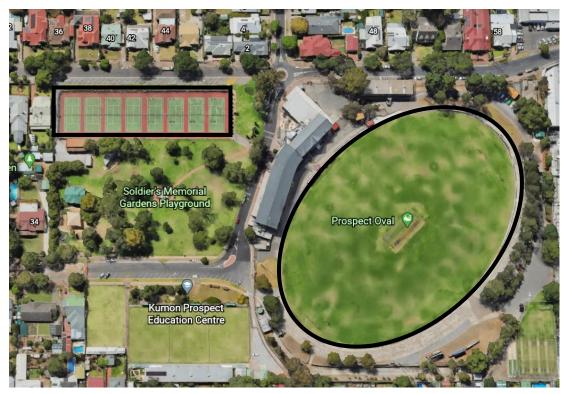

#### Prospect Tennis Club and Prospect Oval - Wilcox Avenue and Menzies Crescent,

Prospect

Blair Athol Tennis Club - Corner of Moore Street and Struan Avenue, Prospect