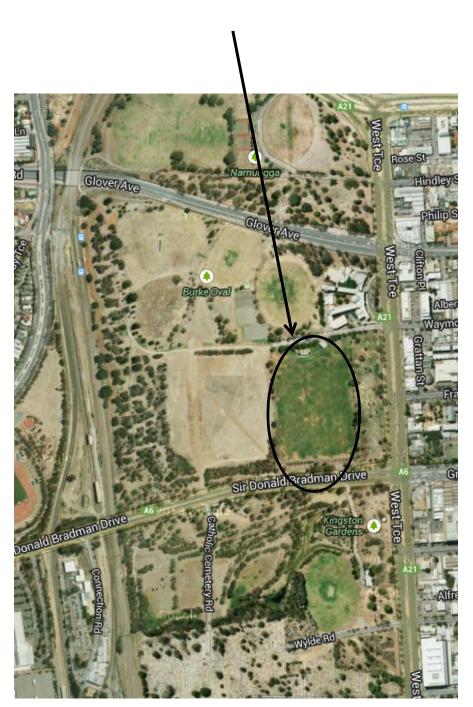

Vale Drive Wynn Vale







#### P R I N C E A L F R E D C O L L E G E

1. Boarding House 2. Early Learning Centre 3. College Shop 4. Property Services 5. Health Centre 6.17 Flinders St 7. St. Jacques (Headmaster's Residence) 8. Erik Freak Memorial Chapel 9. John Dunning Sports Centre 10. Preparatory School Library 11. Preparatory School Office 12. Prince Philip Theatre 13. Headmaster's Office 14. Main Reception 15. Front Oval 16. Professional Development Centre 17. Student Services 18. ANZAC Hall/Piper Pavilion 19. Dining Hall 20. Frederic Chapple Library 21. Back Oval 22. McBride Room 23. RED Centre/Kent Town Swim 24. Supergrasse Hockey/Tennis Courts

## PRINCE ALFRED COLLEGE HOME GROUNDS - SOCCER

Corner of Sir Donald Bradman Drive & West Tce (next to Adelaide High School)

4 pitches



#### **GROUNDS AND VENUES – PULTENEY GRAMMAR SCHOOL**



Revised T2, 2013



#### ENTRANCE OFF THIRZA AVENUE

#### CHAMPAGNAT CAMPUS

1 **Br Nello Visual Arts Centre** 2 **Maintenance Office** 3 **Technology Centre** 4 Marist Hall (Gym) 5 **Champagnat Library** 6 **Rivat Science Centre** 0 **Stigwood Music Centre** 8 **Kavanagh Room** 9 Staff Centre 10 Front Office 1 **Health Care & Student Services** 12

Marymount

- 14 L'Hermitage
- 15 **Good Samaritan Centre**
- 16 La Valla Food Tech Centre
- 17 Main Oval (Cricket/Football/Soccer)
- 18 Hearts Village
- 19 **Tennis Courts**
- 20 The Quad
- 21 Canteen
- 22 PE Office
- Ρ **Parking Spaces**



COLLEGE

Sacred Heart College **Champagnat Campus** 

28 Percy Avenue, Mitchell Park, SA, 5043

(08) 8350 2500

www.shc.sa.edu.au



# Sacred Heart