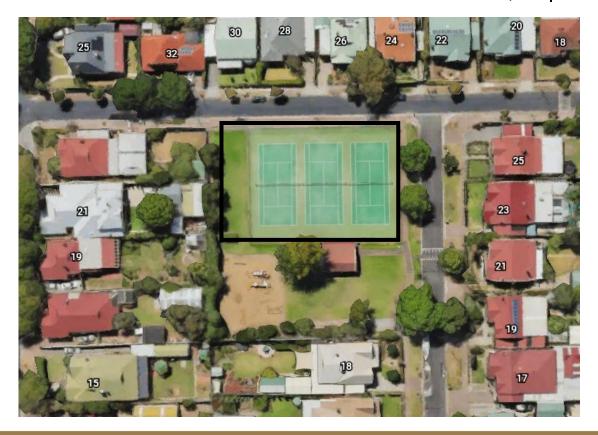

#### Prospect Tennis Club and Prospect Oval - Wilcox Avenue and Menzies Crescent,

Prospect

Blair Athol Tennis Club - Corner of Moore Street and Struan Avenue, Prospect