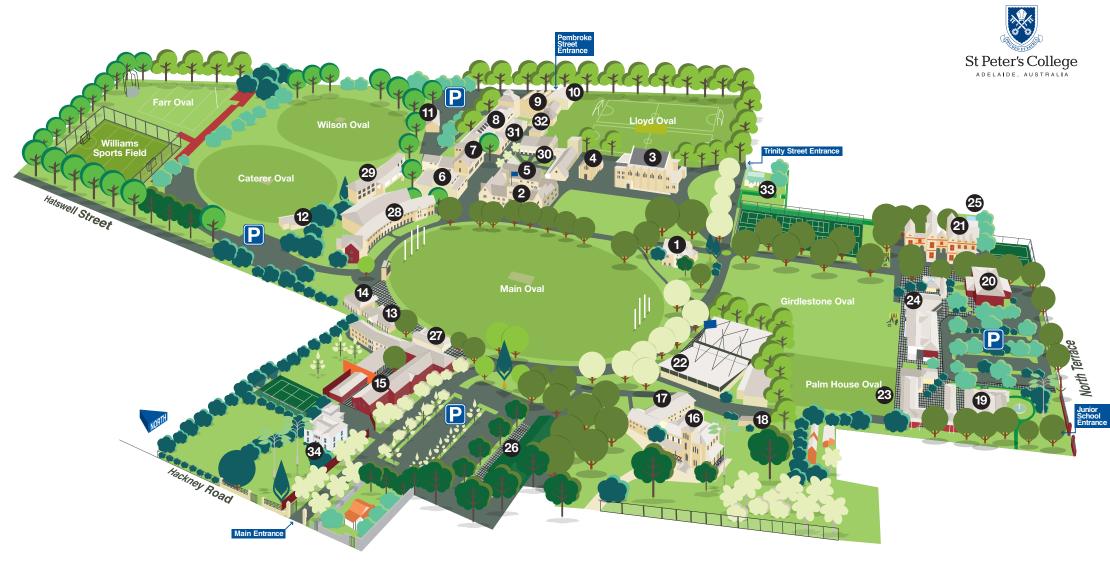

#### St Peter's College

St Peters, Adelaide, Australia, 5069

+618 8404 0400

stpeters.sa.edu.au

@SPC Adelaide

- 1. Oval House (visitors and enquiries)
- 2. Old School House / Headmaster's Office (Senior School administration)
- 3. Memorial Hall
- 4. Chapel
- 5. Big School Room
- 6. Miller Library
- 7. Da Costa Dining Hall and Kitchen
- 8. Florey Science

- 9. Art and Technology
- 10. Drama

- 11. Maintenance and Grounds Workshops
- 12. Brookman Pavilion
- 13. Health Centre
- 14. Tuck Shop
- 15. Boarding House
  - 16. Athelney House 17. Hill Wing Music Centre
- 18. Uniform Shop 19. Old Palm House (Early Learning Centre) 20. Junior School Hall 21. Shinkfield Building
- 22. Burchnall Sports Centre
- 23. New Palm House
  - 24. Bickersteth (Junior School administration)
  - 25. Junior School Pool
  - 26. Goat Paddock Shed

- 27. Nitschke Pavilion
- 28. Pentreath Building (Middle Years)
- 29. Gordon Building
- 30. Big Quad
- 31. Information Technology
- 32. Senior School Changerooms
- 33. College House
- 34. Allen House