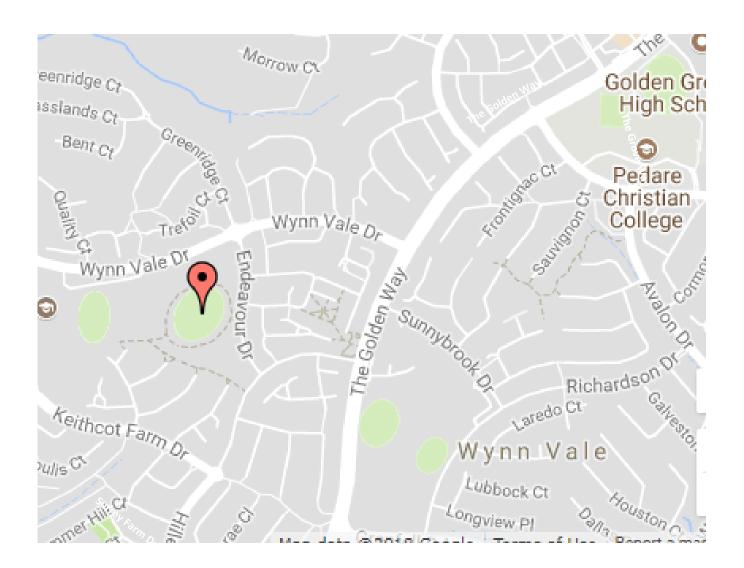

# PEDARE CHRISTIAN COLLEGE EXTRA CURRICULAR VENUES

WYNN VALE CRICKET OVAL Friendship Drive off Wynn Vale Drive Wynn Vale