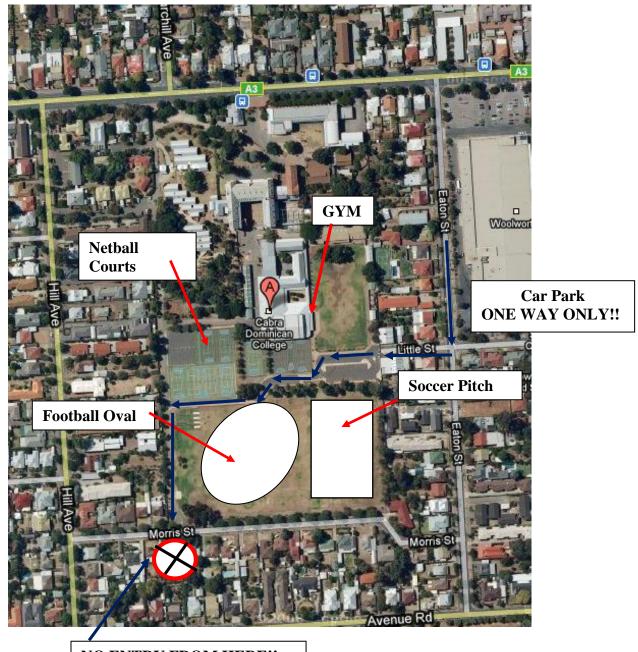

### Cabra Dominican College SUMMER SPORTS FIXTURES

## 225 Cross Road, CUMBERLAND PARK, SA <u>One way</u> entry to the college grounds from Little Street only.

### Cabra Dominican College WINTER SPORTS FIXTURES

## 225 Cross Road, CUMBERLAND PARK, SA <u>One way</u> entry to the college grounds from Little Street only.

NO ENTRY FROM HERE!!