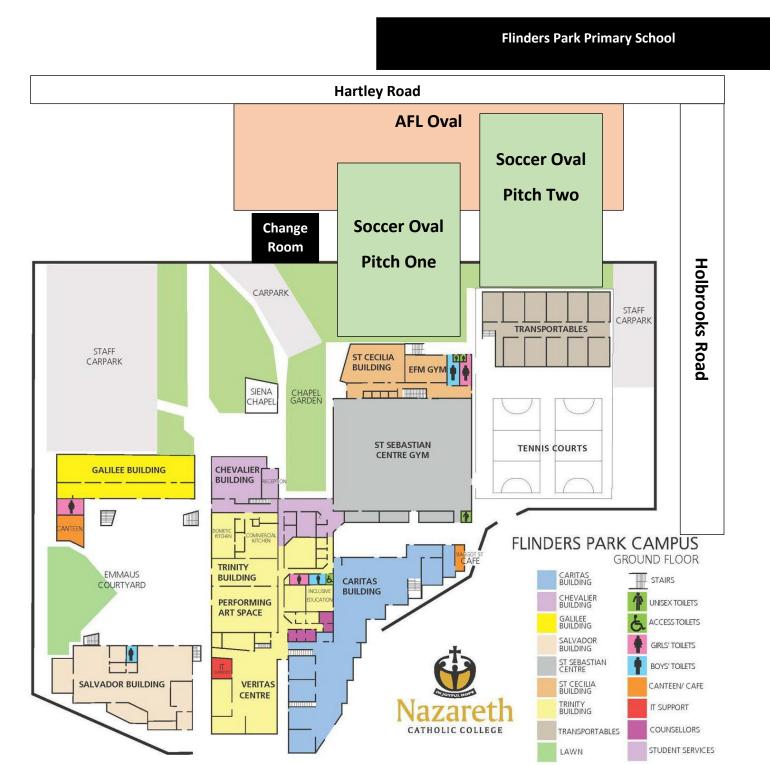

#### CHAMPAGNAT CAMPUS

1 **Br Nello Visual Arts Centre** 2 **Maintenance Office** 3 **Technology Centre** 4 Marist Hall (Gym) 5 **Champagnat Library** 6 **Rivat Science Centre** 0 **Stigwood Music Centre** 8 **Kavanagh Room** 9 Staff Centre 10 Front Office 1 **Health Care & Student Services** 12

Marymount

- 14 L'Hermitage
- 15 **Good Samaritan Centre**
- 16 La Valla Food Tech Centre
- 17 Main Oval (Cricket/Football/Soccer)
- 18 Hearts Village
- 19 **Tennis Courts**
- 20 The Quad
- 21 Canteen
- 22 PE Office
- Ρ **Parking Spaces**

COLLEGE

Sacred Heart College **Champagnat Campus** 

28 Percy Avenue, Mitchell Park, SA, 5043

(08) 8350 2500

www.shc.sa.edu.au

# Sacred Heart College / College Map