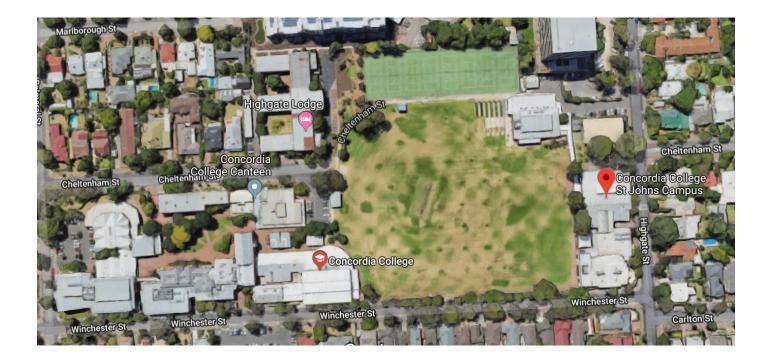

ps.sa.edu.au CRICOS Provider No: 02485B

#### Prospect Tennis Club and Prospect Oval - Wilcox Avenue and Menzies Crescent,



Prospect

Blair Athol Tennis Club - Corner of Moore Street and Struan Avenue, Prospect



# GROUND FLOOR SITE PLAN (Rooms 1-54)



BRIGHTON SECONDARY SCHOOL

# FIRST FLOOR SITE PLAN (Rooms 55-102)



BRIGHTON SECONDARY SCHOOL



CABRA Dominican college







### Cabra Dominican College SUMMER SPORTS FIXTURES

## 225 Cross Road, CUMBERLAND PARK, SA <u>One way</u> entry to the college grounds from Little Street only.





### Cabra Dominican College WINTER SPORTS FIXTURES

## 225 Cross Road, CUMBERLAND PARK, SA <u>One way</u> entry to the college grounds from Little Street only.



NO ENTRY FROM HERE!!









#### Concordia College

24 Winchester Street, Highgate



# **GLEESON COLLEGE** CO-CURRICULAR SPORT - MAP & FIXTURE



GLEESON

# 🚺 Immanuel College



32 MORPHETT ROAD, NOVAR GARDENS



#### Jack Smith Park (Birkalla Soccer Club) 122 Morphett Road, Novar Gardens





# MERCEDES COLLEGE

#### Map Directory:



SPORT: Junior School Sport St Paul's Oval, 15 Cross Road, GLEN OSMOND Middle and Senior School Sport Waite Oval, Cnr Fullarton Road and Claremont Tce, NETHERBY

#### Waite Oval

#### Soccer



#### Kingwood Oval

#### Football



#### Mercedes College

(Gleeson Hall)

#### Basketball

#### Table Tennis

540 Fullarton Road, Springfield, S.,



CIS MEANER )

mercedes@mercedes.catholic.edu.au www.mercedes.catholic.edu.au ABN 93 414 320 696 CRICOS CODE: 00365D











#### Pedare Christian College Extra Curricular Fixtures Map

**Michael S