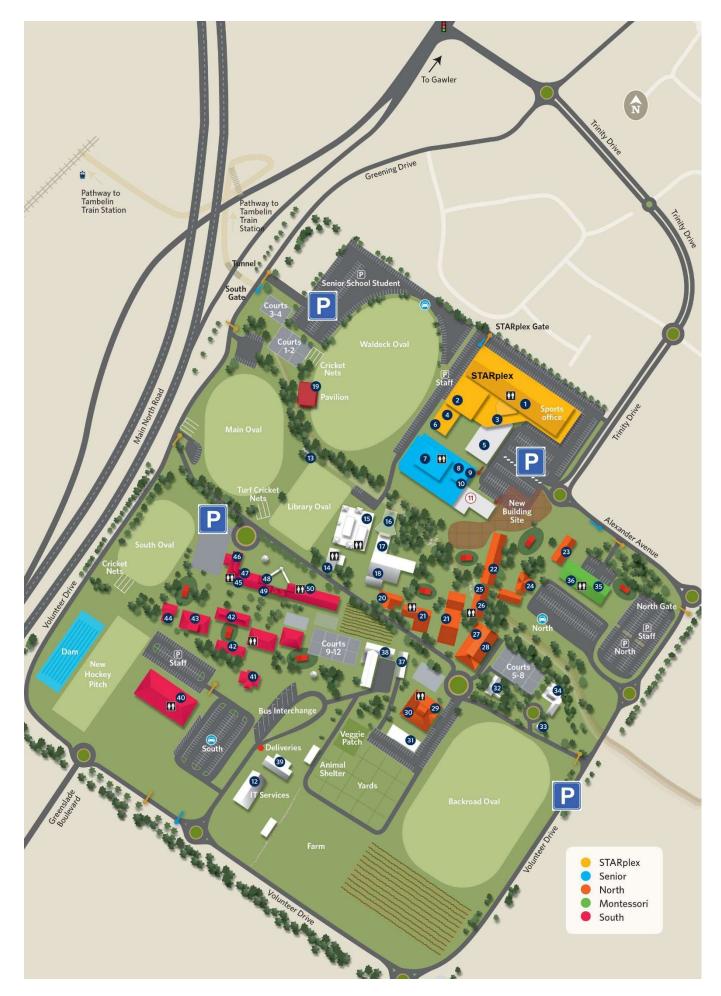

## Gawler site map:

## Trinity Main Oval, Waldeck Oval (Greening Dr, Evanston Park)

Trinity College Gawler Backroad Oval – off Alexander Ave, Evanston Park

Trinity College Gawler River Oval – Heaslip & Angle Vale Rd, Angle Vale