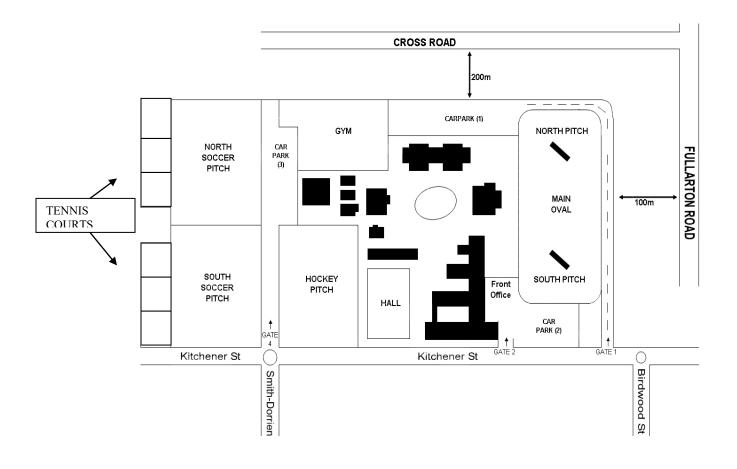

# **Unley High School**

Kitchener Street, Netherby 5062

Enter via Gate 1 to access the Gym for basketball – parking in Car Park 1. Car park 3 is no longer accessible (through gate 4).

Soccer – please park in Car Park 1, then enter through gym and out western door.

All soccer games played on North Soccer Pitch.

First aider and Toilets also in the gym.

Please don't walk through the gym with soccer boots on.