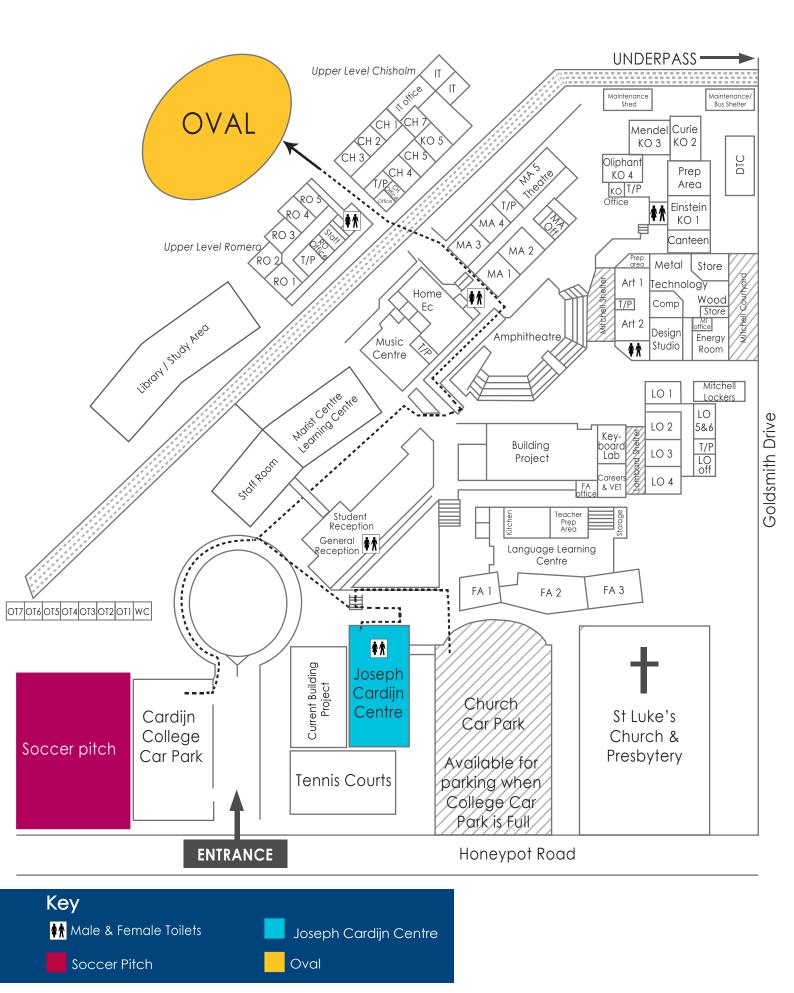

Prospect SA 5082 T +61 8 8169 3900 E admin@bps.sa.edu.au www.bps.sa.edu.au CRICOS Provider No: 02485B

#### Prospect Tennis Club and Prospect Oval - Wilcox Avenue and Menzies Crescent,



Prospect

Blair Athol Tennis Club - Corner of Moore Street and Struan Avenue, Prospect



# GROUND FLOOR SITE PLAN (Rooms 1-54)



BRIGHTON SECONDARY SCHOOL

# FIRST FLOOR SITE PLAN (Rooms 55-102)



BRIGHTON SECONDARY SCHOOL



CABRA Dominican college







### Cabra Dominican College SUMMER SPORTS FIXTURES

## 225 Cross Road, CUMBERLAND PARK, SA <u>One way</u> entry to the college grounds from Little Street only.





### Cabra Dominican College WINTER SPORTS FIXTURES

## 225 Cross Road, CUMBERLAND PARK, SA <u>One way</u> entry to the college grounds from Little Street only.



NO ENTRY FROM HERE!!









#### Concordia College

24 Winchester Street, Highgate



# **GLEESON COLLEGE** CO-CURRICULAR SPORT - MAP & FIXTURE



GLEESON

# 🚺 Immanuel College



32 MORPHETT ROAD, NOVAR GARDENS



#### Jack Smith Park (Birkalla Soccer Club) 122 Morphett Road, Novar Gardens





# MERCEDES COLLEGE

#### Map Directory:



SPORT: Junior School Sport St Paul's Oval, 15 Cross Road, GLEN OSMOND Middle and Senior School Sport Waite Oval, Cnr Fullarton Road and Claremont Tce, NETHERBY

#### Waite Oval

#### Soccer



#### Kingwood Oval

#### Football



#### Mercedes College

(Gleeson Hall)

#### Basketball

#### Table Tennis

540 Fullarton Road, Springfield, S.,



CIS MEANER )

mercedes@mercedes.catholic.edu.au www.mercedes.catholic.edu.au ABN 93 414 320 696 CRICOS CODE: 00365D











#### Pedar