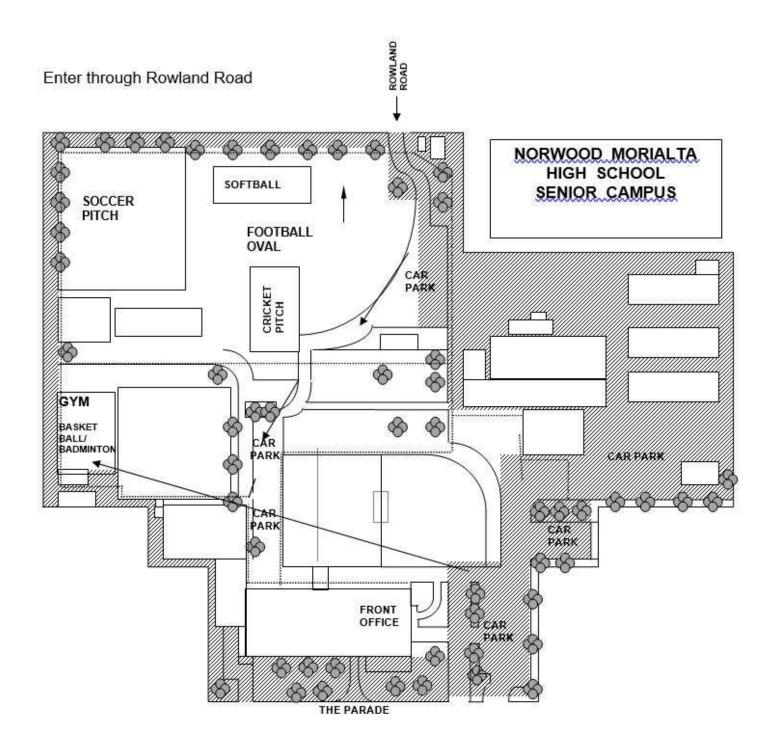

# Adelaide High School Sports Map

Parking is behind the school near the Gymnasium, however there is **strictly no right hand turn** to the rear carpark from West Terrace. Please come from Franklin Street or Sir Donald Bradman Drive.