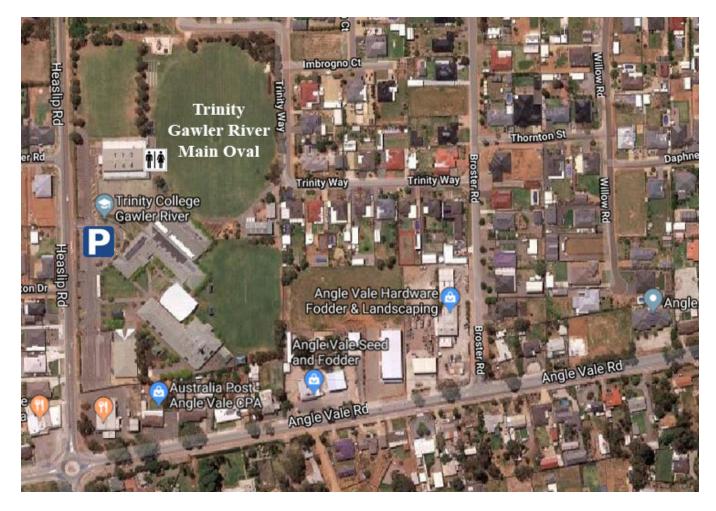

## Gawler site map:

## Trinity Main Oval, Waldeck Oval (Greening Dr, Evanston Park)

Trinity College Gawler Backroad Oval – off Alexander Ave, Evanston Park

Trinity College Gawler River Oval – Heaslip & Angle Vale Rd, Angle Vale