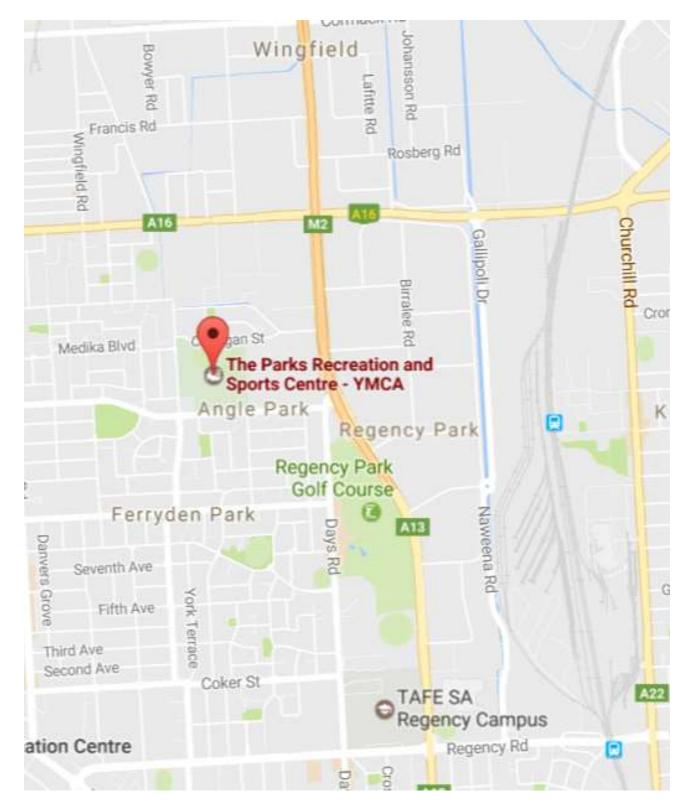

use (Early Learning Centre) 20. Junior School Hall 21. Shinkfield Building
- 22. Burchnall Sports Centre
- 23. New Palm House
  - 24. Bickersteth (Junior School administration)
  - 25. Junior School Pool
  - 26. Goat Paddock Shed

- 27. Nitschke Pavilion
- 28. Pentreath Building (Middle Years)
- 29. Gordon Building
- 30. Big Quad
- 31. Information Technology
- 32. Senior School Changerooms
- 33. College House
- 34. Allen House

## Gawler site map:



## Trinity Main Oval, Waldeck Oval (Greening Dr, Evanston Park)



Trinity College Gawler Backroad Oval – off Alexander Ave, Evanston Park



Trinity College Gawler River Oval – Heaslip & Angle Vale Rd, Angle Vale



Trinity Drive A1 tennis – Playford City Tennis Centre, 50 Spruance Rd, Elizabeth East



## The Parks – 46 Cowan St Angle Park



## **Unley High School Sports Venues**

# **Unley High School**

Kitchener Street, Netherby 5062

Enter via Gate 1 to access the Gym for basketball – parking in Car Park 1. Car park 3 is no longer accessible (through gate 4).

Soccer – please park in Car Park 1, then enter through gym and out western door.

All soccer games played on North Soccer Pitch.

First aider and Toilets also in the gym.

Please don't walk through the gym with soccer boots on.





# Winter Sporting Venues



#### **Every Opportunity**





from South Road

Bains Road