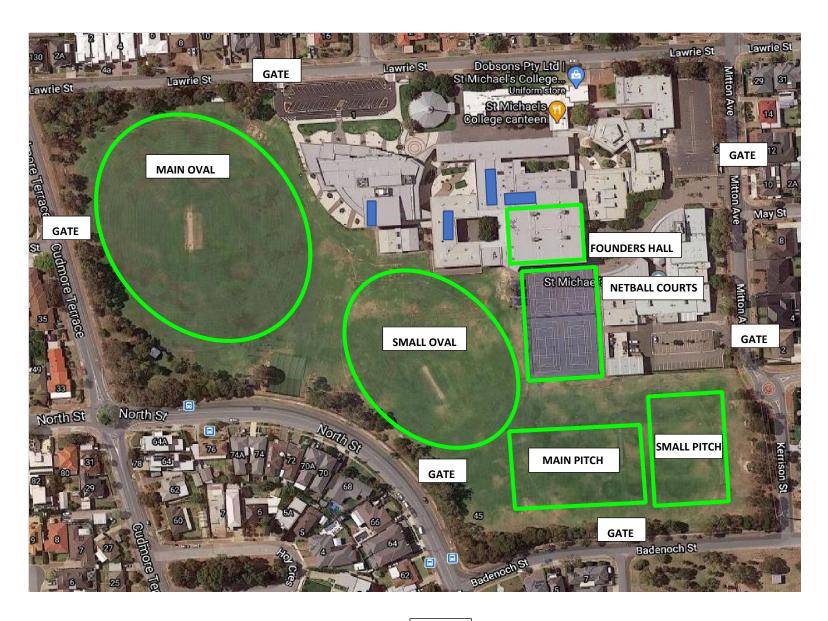

## **Unley High School Sports Venues**

# **Unley High School**

Kitchener Street, Netherby 5062

Enter via Gate 1 to access the Gym for basketball – parking in Car Park 1. Car park 3 is no longer accessible (through gate 4).

Soccer – please park in Car Park 1, then enter through gym and out western door.

All soccer games played on North Soccer Pitch.

First aider and Toilets also in the gym.

Please don't walk through the gym with soccer boots on.