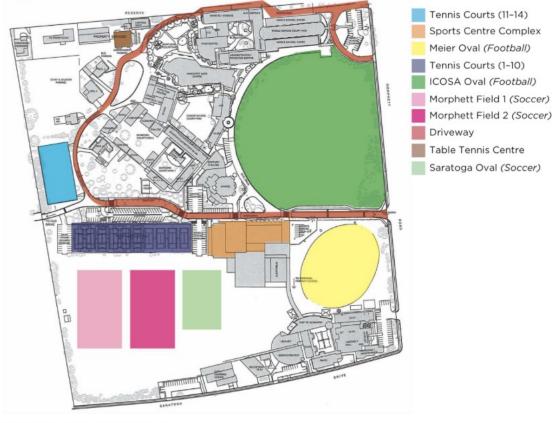

# MERCEDES COLLEGE

#### Map Directory:

SPORT: Junior School Sport St Paul's Oval, 15 Cross Road, GLEN OSMOND Middle and Senior School Sport Waite Oval, Cnr Fullarton Road and Claremont Tce, NETHERBY

#### Waite Oval

#### Soccer

#### Kingwood Oval

#### Football

#### Mercedes College

(Gleeson Hall)

#### Basketball

#### Table Tennis

540 Fullarton Road, Springfield, S.,

CIS MEANER )

mercedes@mercedes.catholic.edu.au www.mercedes.catholic.edu.au ABN 93 414 320 696 CRICOS CODE: 00365D