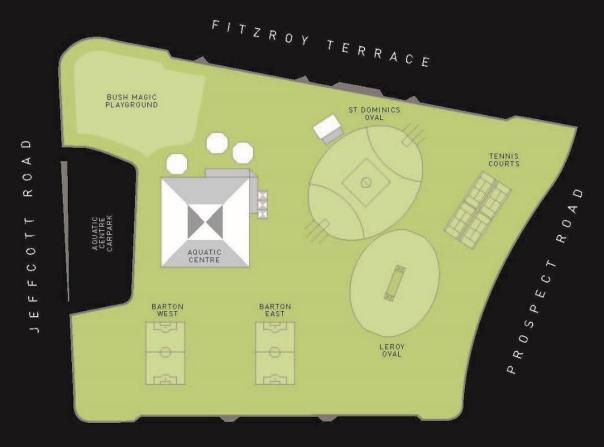

#### BARTON TERRACE

Blackfriars Priory School 17 Prospect Road Prospect, SA 5082 PO Box 86, Prospect SA 5082 T +61 8 8169 3900 E admin@bps.sa.edu.au www.bps.sa.edu.au CRICOS Provider No: 02485B