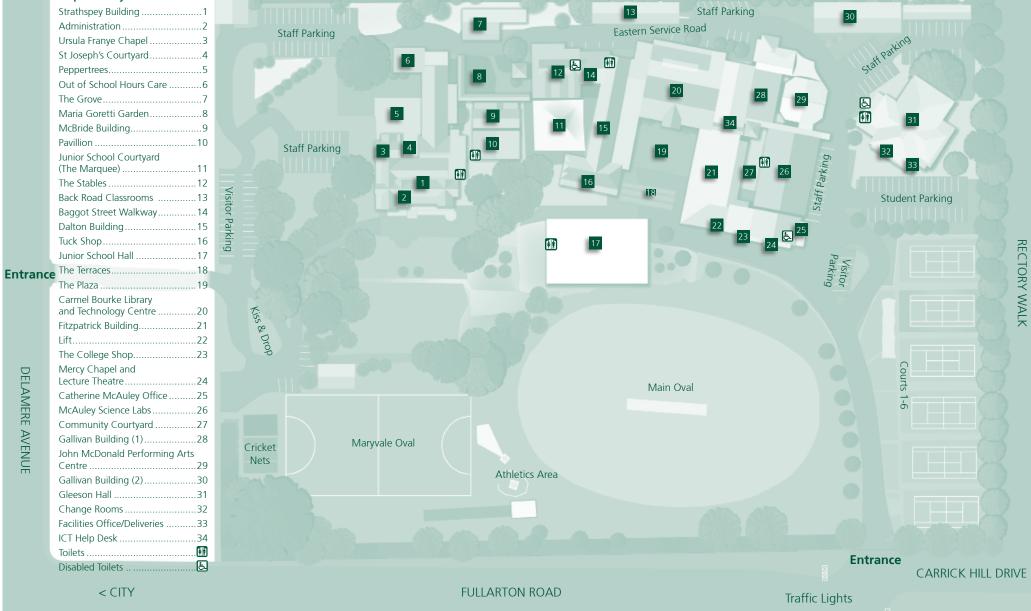

# Adelaide High School Sports Map

Parking is behind the school near the Gymnasium, however there is **strictly no right hand turn** to the rear carpark from West Terrace. Please come from Franklin Street or Sir Donald Bradman Drive.