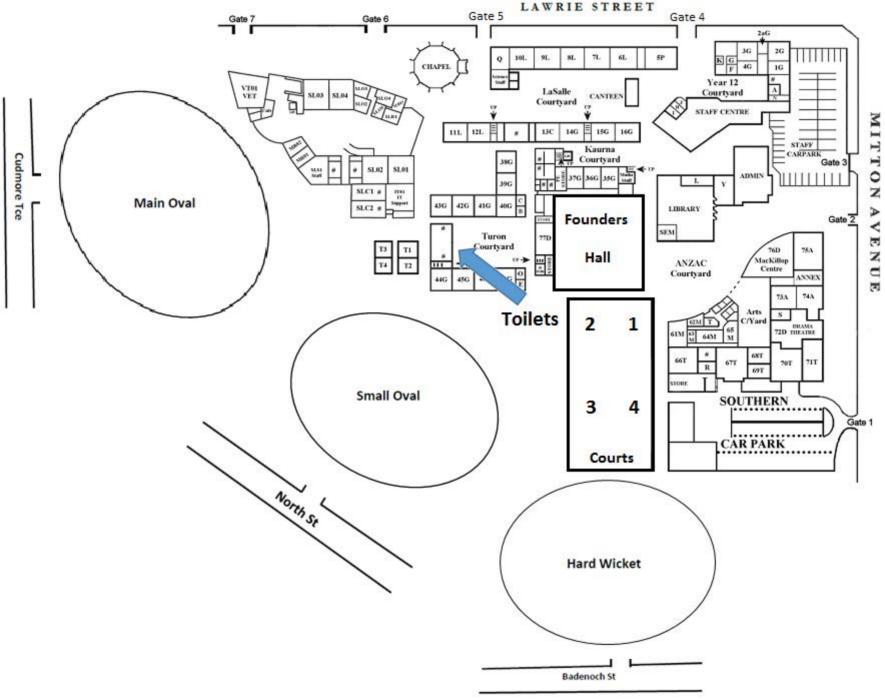

## **Unley High School Sports Venues**

# **Unley High School**

Kitchener Street, Netherby 5062

Enter via Gate 1 to access the Gym for basketball – parking in Car Park 1. Car park 3 is no longer accessible (through gate 4).

Soccer – please park in Car Park 1, then enter through gym and out western door.

All soccer games played on North Soccer Pitch.

First aider and Toilets also in the gym.

Please don't walk through the gym with soccer boots on.