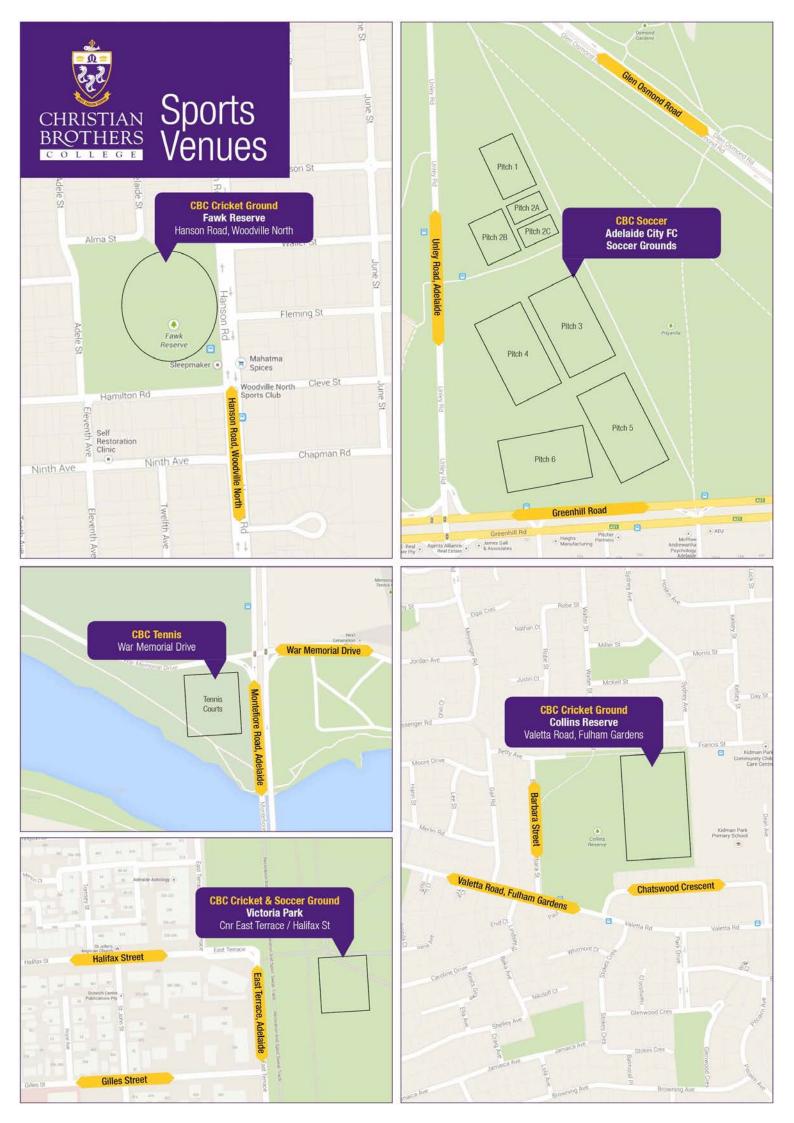

pect SA 5082 T +61 8 8169 3900 E admin@bps.sa.edu.au www.bps.sa.edu.au CRICOS Provider No: 02485B

#### Prospect Tennis Club and Prospect Oval - Wilcox Avenue and Menzies Crescent,



Prospect

Blair Athol Tennis Club - Corner of Moore Street and Struan Avenue, Prospect



# GROUND FLOOR SITE PLAN (Rooms 1-54)



BRIGHTON SECONDARY SCHOOL

# FIRST FLOOR SITE PLAN (Rooms 55-102)



BRIGHTON SECONDARY SCHOOL



CABRA Dominican college







### Cabra Dominican College SUMMER SPORTS FIXTURES

## 225 Cross Road, CUMBERLAND PARK, SA <u>One way</u> entry to the college grounds from Little Street only.





### Cabra Dominican College WINTER SPORTS FIXTURES

## 225 Cross Road, CUMBERLAND PARK, SA <u>One way</u> entry to the college grounds from Little Street only.



NO ENTRY FROM HERE!!









#### Concordia College

24 Winchester Street, Highgate



# **GLEESON COLLEGE** CO-CURRICULAR SPORT - MAP & FIXTURE



GLEESON

# 🚺 Immanuel College



32 MORPHETT ROAD, NOVAR GARDENS



#### Jack Smith Park (Birkalla Soccer Club) 122 Morphett Road, Novar Gardens





# MERCEDES COLLEGE

#### Map Directory:



SPORT: Junior School Sport St Paul's Oval, 15 Cross Road, GLEN OSMOND Middle and Senior School Sport Waite Oval, Cnr Fullarton Road and Claremont Tce, NETHERBY

#### Waite Oval

#### Soccer



#### Kingwood Oval

#### Football



#### Mercedes College

(Gleeson Hall)

#### Basketball

#### Table Tennis

540 Fullarton Road, Springfield, S.,



CIS MEANER )

mercedes@mercedes.catholic.edu.au www.mercedes.catholic.edu.au ABN 93 414 320 696 CRICOS CODE: 00365D











#### Pedare Ch