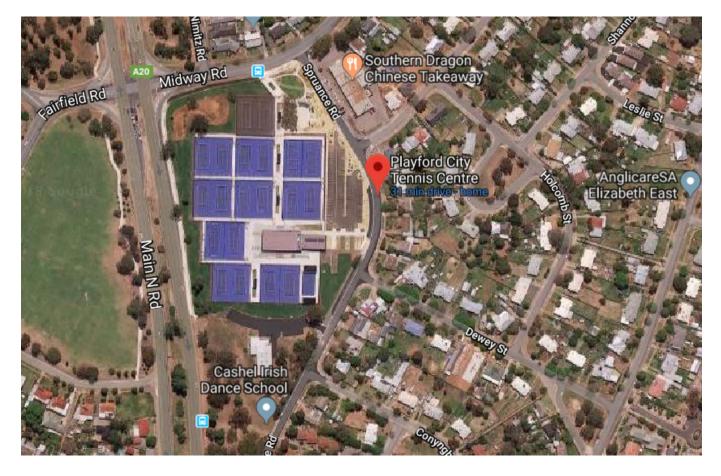

Trinity Drive A1 tennis – Playford City Tennis Centre, 50 Spruance Rd, Elizabeth East