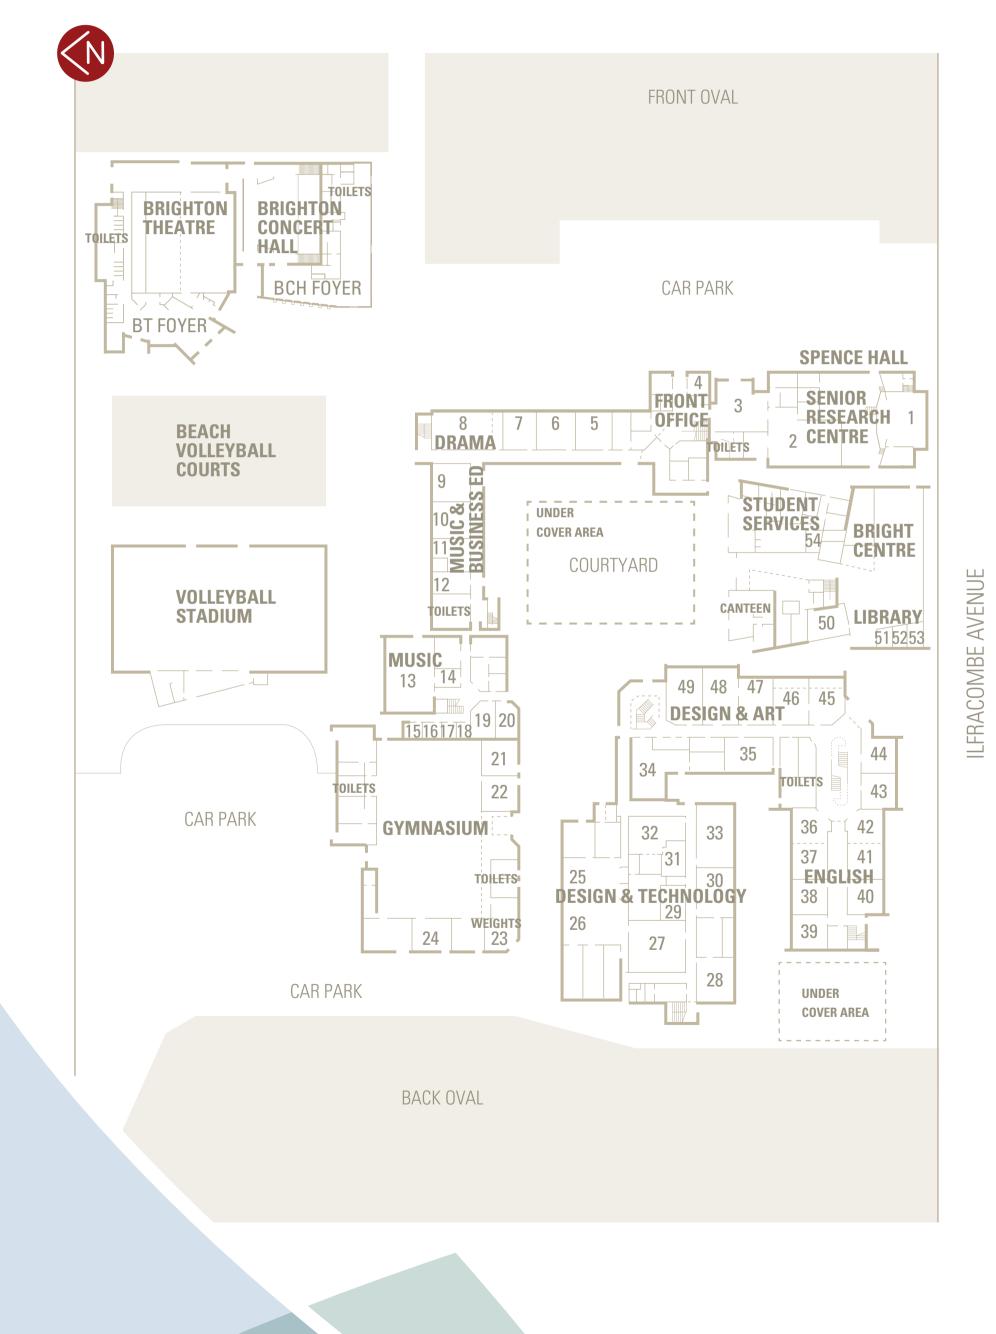

x +61 8 8212 7827 office@adelaidehs.sa.edu.au www.adelaidehs.sa.edu.au





**Government of South Australia** Department for Education and Child Development Department for Education and Child Development T/A South Australian Government Schools CRICOS Provider Number 00018A





# ADELAIDE HIGH SCHOOL





#### BRADFORD STREET



PROSPECT

ROAD

⊢ ш ш Ъ ⊢  $\succ$ Ъ  $\supset$ ш Т ശ



#### BARTON TERRACE



Blackfriars Priory School 17 Prospect Road Prospect, SA 5082 PO Box 86, Prospect SA 5082 T +61 8 8169 3900 E admin@bps.sa.edu.au www.bps.sa.edu.au CRICOS Provider No: 02485B

#### Prospect Tennis Club and Prospect Oval - Wilcox Avenue and Menzies Crescent,



Prospect

Blair Athol Tennis Club - Corner of Moore Street and Struan Avenue, Prospect



# GROUND FLOOR SITE PLAN (Rooms 1-54)



BRIGHTON SECONDARY SCHOOL

# FIRST FLOOR SITE PLAN (Rooms 55-102)



BRIGHTON SECONDARY SCHOOL



CABRA Dominican college







### Cabra Dominican College SUMMER SPORTS FIXTURES

## 225 Cross Road, CUMBERLAND PARK, SA <u>One way</u> entry to the college grounds from Little Street only.





### Cabra Dominican College WINTER SPORTS FIXTURES

## 225 Cross Road, CUMBERLAND PARK, SA <u>One way</u> entry to the college grounds from Little Street only.



NO ENTRY FROM HERE!!









#### Concordia College

24 Winchester Street, Highgate



# **GLEESON COLLEGE** CO-CURRICULAR SPORT - MAP & FIXTURE



GLEESON

# 🚺 Immanuel College



32 MORPHETT ROAD, NOVAR GARDENS



#### Jack Smith Park (Birkalla Soccer Club) 122 Morphett Road, Novar Gardens





# MERCEDES COLLEGE

#### Map Directory: