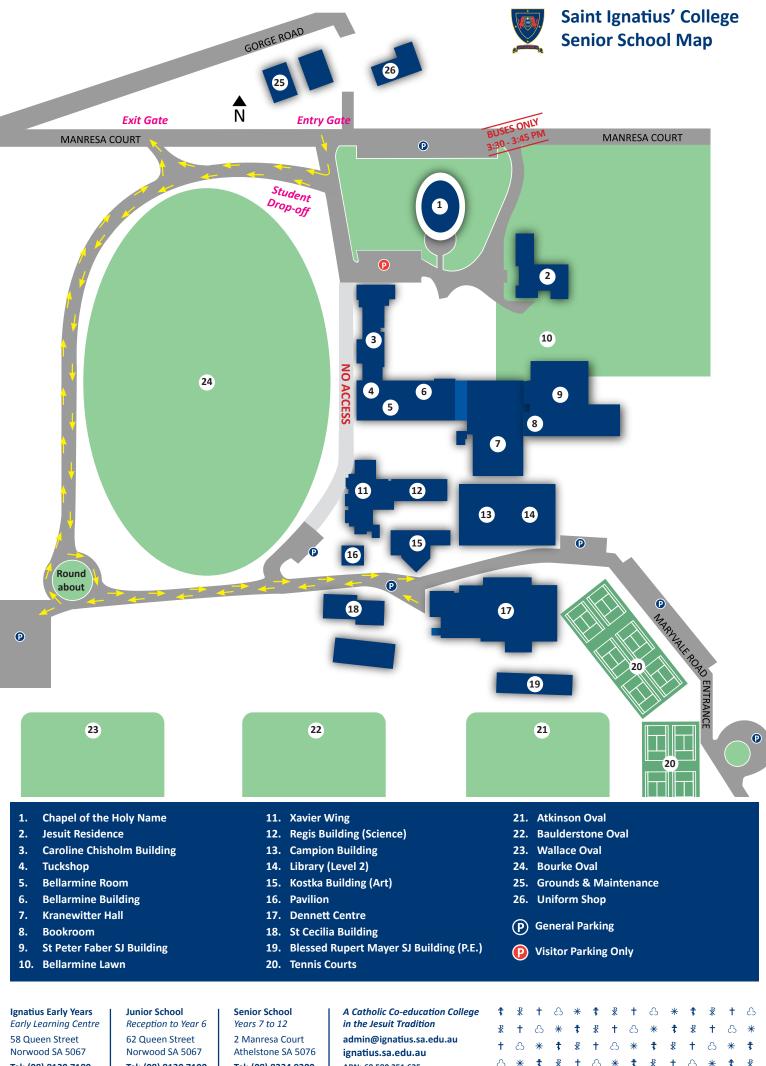

#### P R I N C E A L F R E D C O L L E G E

1. Boarding House 2. Early Learning Centre 3. College Shop 4. Property Services 5. Health Centre 6.17 Flinders St 7. St. Jacques (Headmaster's Residence) 8. Erik Freak Memorial Chapel 9. John Dunning Sports Centre 10. Preparatory School Library 11. Preparatory School Office 12. Prince Philip Theatre 13. Headmaster's Office 14. Main Reception 15. Front Oval 16. Professional Development Centre 17. Student Services 18. ANZAC Hall/Piper Pavilion 19. Dining Hall 20. Frederic Chapple Library 21. Back Oval 22. McBride Room 23. RED Centre/Kent Town Swim 24. Supergrasse Hockey/Tennis Courts