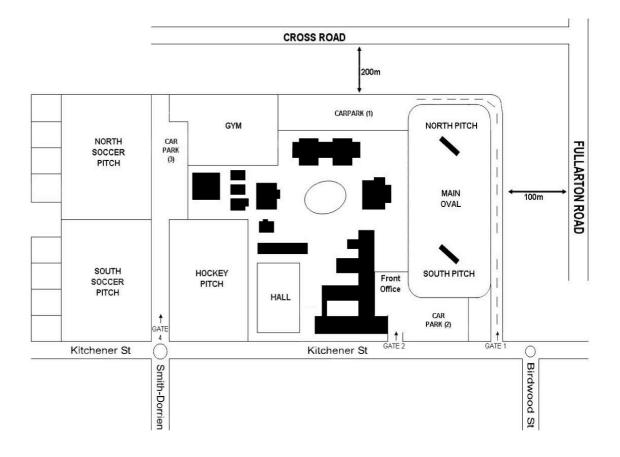

# **Unley High School**

Kitchener Street, Netherby 5062

Enter via Gate 1 to access the Gym for basketball – parking in Car Park 1. Car park 3 is no longer accessible (through gate 4).

Soccer – please park in Car Park 1, then enter through gym and out western door.

All soccer games played on North Soccer Pitch.

First aider and Toilets also in the gym.

Please don't walk through the gym with soccer boots on.