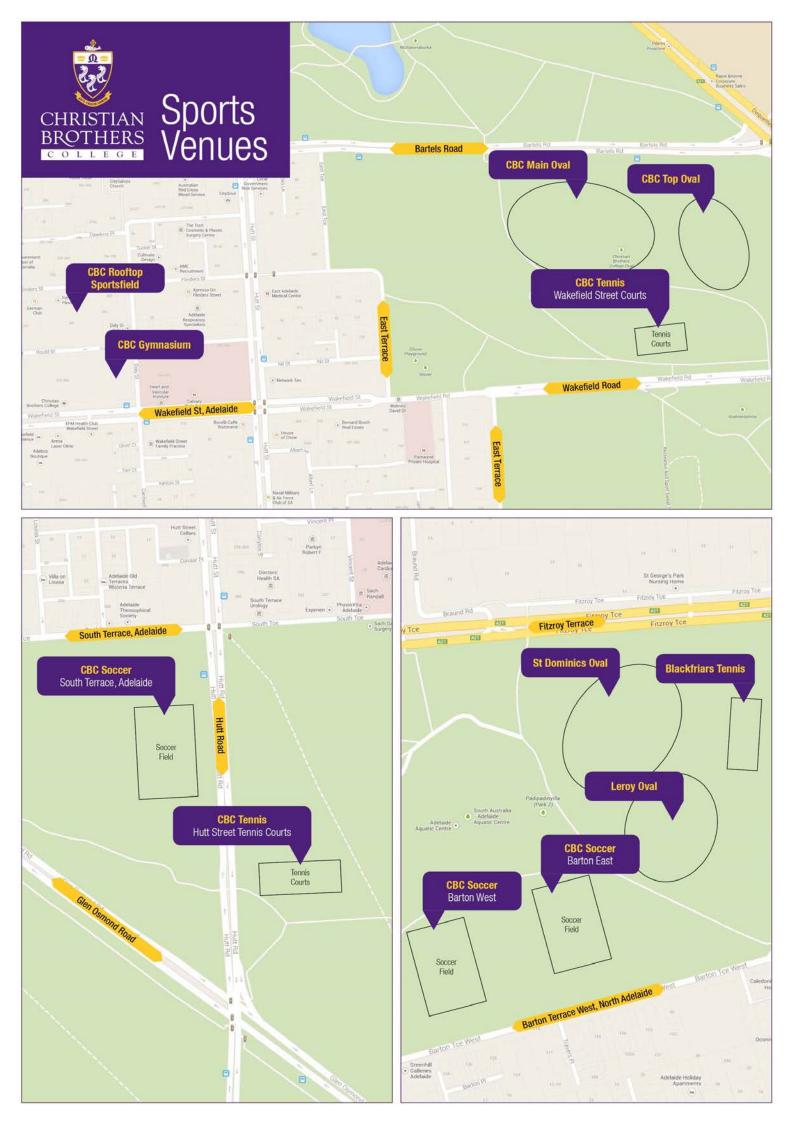

ospect SA 5082 T +61 8 8169 3900 E admin@bps.sa.edu.au www.bps.sa.edu.au CRICOS Provider No: 02485B

#### Prospect Tennis Club and Prospect Oval - Wilcox Avenue and Menzies Crescent,



Prospect

Blair Athol Tennis Club - Corner of Moore Street and Struan Avenue, Prospect



# GROUND FLOOR SITE PLAN (Rooms 1-54)



BRIGHTON SECONDARY SCHOOL

# FIRST FLOOR SITE PLAN (Rooms 55-102)



BRIGHTON SECONDARY SCHOOL



CABRA Dominican college







### Cabra Dominican College SUMMER SPORTS FIXTURES

## 225 Cross Road, CUMBERLAND PARK, SA <u>One way</u> entry to the college grounds from Little Street only.





### Cabra Dominican College WINTER SPORTS FIXTURES

## 225 Cross Road, CUMBERLAND PARK, SA <u>One way</u> entry to the college grounds from Little Street only.



NO ENTRY FROM HERE!!









#### Concordia College

24 Winchester Street, Highgate



# **GLEESON COLLEGE** CO-CURRICULAR SPORT - MAP & FIXTURE



GLEESON

# 🚺 Immanuel College



32 MORPHETT ROAD, NOVAR GARDENS



#### Jack Smith Park (Birkalla Soccer Club) 122 Morphett Road, Novar Gardens





# MERCEDES COLLEGE

#### Map Directory:



SPORT: Junior School Sport St Paul's Oval, 15 Cross Road, GLEN OSMOND Middle and Senior School Sport Waite Oval, Cnr Fullarton Road and Claremont Tce, NETHERBY

#### Waite Oval

#### Soccer



#### Kingwood Oval

#### Football



#### Mercedes College

(Gleeson Hall)

#### Basketball

#### Table Tennis

540 Fullarton Road, Springfield, S.,



CIS MEANER )

mercedes@mercedes.catholic.edu.au www.mercedes.catholic.edu.au ABN 93 414 320 696 CRICOS CODE: 00365D











#### Pedare