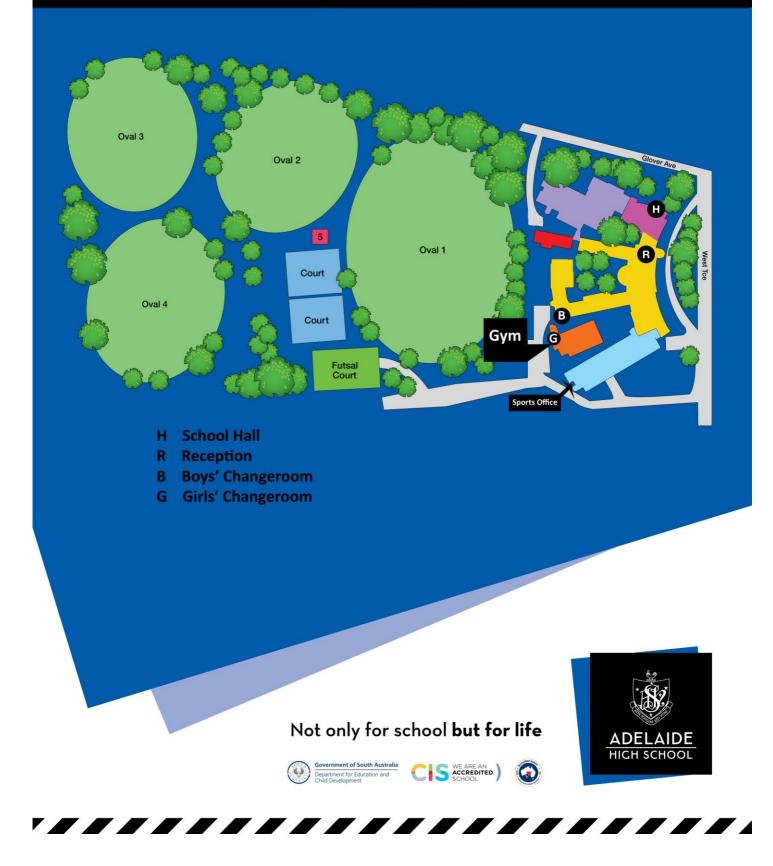

# Adelaide High School Sports Map

Parking is behind the school near the Gymnasium, however there is **strictly no right hand turn** to the rear carpark from West Terrace. Please come from Franklin Street or Sir Donald Bradman Drive.