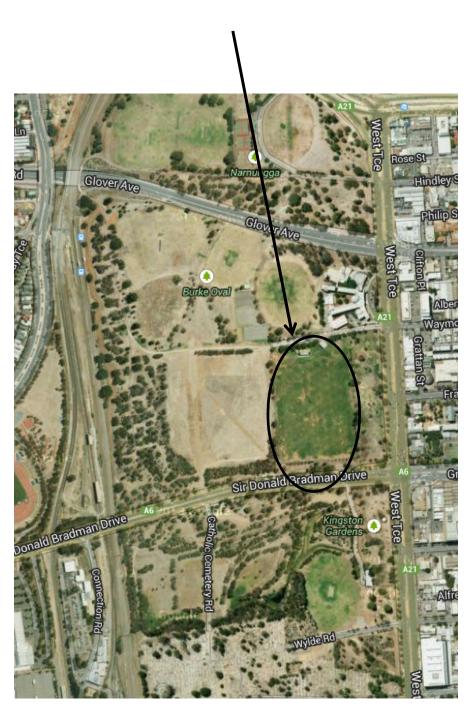

# GROUND FLOOR SITE PLAN (Rooms 1-54)

BRIGHTON SECONDARY SCHOOL

# FIRST FLOOR SITE PLAN (Rooms 55-102)

BRIGHTON SECONDARY SCHOOL

CABRA Dominican college