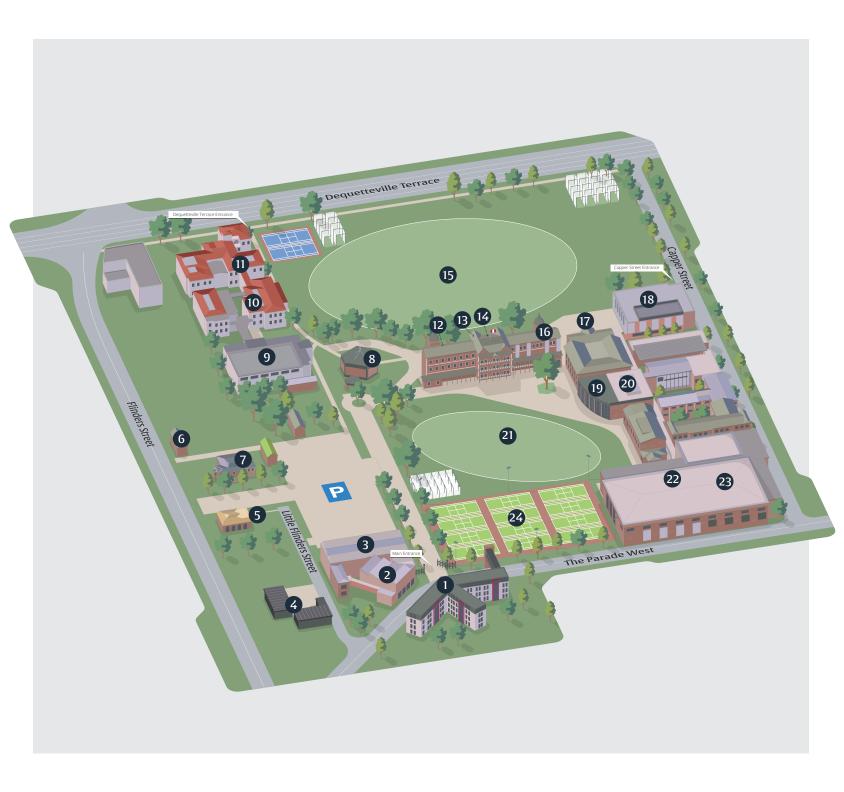

#### P R I N C E A L F R E D C O L L E G E

1. Boarding House 2. Early Learning Centre 3. College Shop 4. Property Services 5. Health Centre 6.17 Flinders St 7. St. Jacques (Headmaster's Residence) 8. Erik Freak Memorial Chapel 9. John Dunning Sports Centre 10. Preparatory School Library 11. Preparatory School Office 12. Prince Philip Theatre 13. Headmaster's Office 14. Main Reception 15. Front Oval 16. Professional Development Centre 17. Student Services 18. ANZAC Hall/Piper Pavilion 19. Dining Hall 20. Frederic Chapple Library 21. Back Oval 22. McBride Room 23. RED Centre/Kent Town Swim 24. Supergrasse Hockey/Tennis Courts