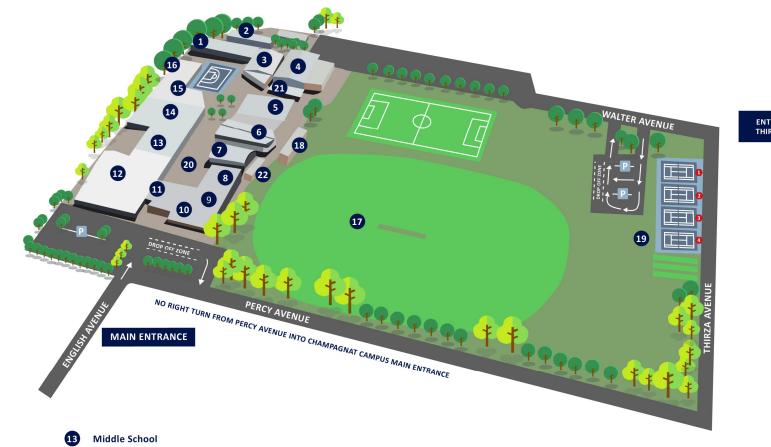

#### ENTRANCE OFF THIRZA AVENUE

#### CHAMPAGNAT CAMPUS

1 **Br Nello Visual Arts Centre** 2 **Maintenance Office** 3 **Technology Centre** 4 Marist Hall (Gym) 5 **Champagnat Library** 6 **Rivat Science Centre** 0 **Stigwood Music Centre** 8 **Kavanagh Room** 9 Staff Centre 10 Front Office 1 **Health Care & Student Services** 12

Marymount

- 14 L'Hermitage
- 15 **Good Samaritan Centre**
- 16 La Valla Food Tech Centre
- 17 Main Oval (Cricket/Football/Soccer)
- 18 Hearts Village
- 19 **Tennis Courts**
- 20 The Quad
- 21 Canteen
- 22 PE Office
- Ρ **Parking Spaces**

COLLEGE

Sacred Heart College **Champagnat Campus** 

28 Percy Avenue, Mitchell Park, SA, 5043

(08) 8350 2500

www.shc.sa.edu.au