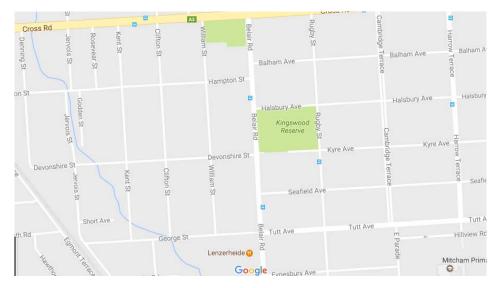

way</u> entry to the college grounds from Little Street only.





### Cabra Dominican College WINTER SPORTS FIXTURES

## 225 Cross Road, CUMBERLAND PARK, SA <u>One way</u> entry to the college grounds from Little Street only.



NO ENTRY FROM HERE!!









#### Concordia College

24 Winchester Street, Highgate



# **GLEESON COLLEGE** CO-CURRICULAR SPORT - MAP & FIXTURE



GLEESON

# 🚺 Immanuel College



32 MORPHETT ROAD, NOVAR GARDENS



#### Jack Smith Park (Birkalla Soccer Club) 122 Morphett Road, Novar Gardens





# MERCEDES COLLEGE

#### Map Directory:



SPORT: Junior School Sport St Paul's Oval, 15 Cross Road, GLEN OSMOND Middle and Senior School Sport Waite Oval, Cnr Fullarton Road and Claremont Tce, NETHERBY

#### Waite Oval

#### Soccer



#### Kingwood Oval

#### Football



#### Mercedes College

(Gleeson Hall)

#### Basketball

#### Table Tennis

540 Fullarton Road, Springfield, S.,



CIS MEANER )

mercedes@mercedes.catholic.edu.au www.mercedes.catholic.edu.au ABN 93 414 320 696 CRICOS CODE: 00365D











#### Pedare Christian College Extra Curricular Fixtures Map

**Michael Secomb** 

Director of Sport M: 0409 845 581 Ph: 8280 1700 email: <u>extracurricular@pedarecc.sa.edu.au</u>

Hayley Mayer Netball Coordinator M: 0438 536 116 Ph: Ph: 8280 1700 email: <u>extracurricular@pedarecc.sa.edu.au</u>

Pedare Car Park Address: Tenison Place, Golden Grove (See Map Below) College Address: 12-30 Surrey Farm Drive, Golden Grove

#### Pedare Christian College Map





# PEDARE CHRISTIAN COLLEGE EXTRA CURRICULAR VENUES

WYNN VALE CRICKET OVAL Friendship Drive off