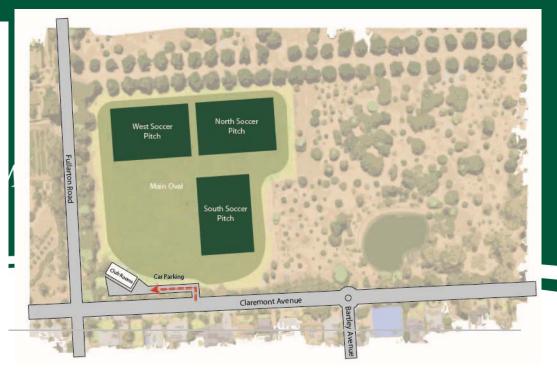

#### Map Directory:

SPORT: Junior School Sport St Paul's Oval, 15 Cross Road, GLEN OSMOND Middle and Senior School Sport Waite Oval, Cnr Fullarton Road and Claremont Tce, NETHERBY