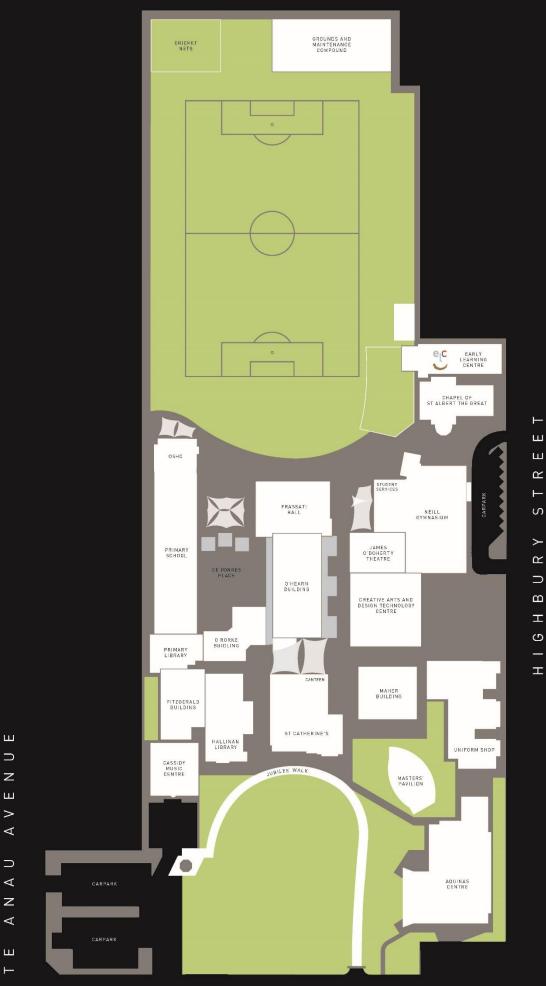

# Adelaide High School Sports Map

Parking is behind the school near the Gymnasium, however there is **strictly no right hand turn** to the rear carpark from West Terrace. Please come from Franklin Street or Sir Donald Bradman Drive.



#### Not only for school but for life

West Terrace, Adelaide South Australia 5000 Phone +61 8 8231 9373 Fax +61 8 8212 7827 office@adelaidehs.sa.edu.au www.adelaidehs.sa.edu.au





**Government of South Australia** Department for Education and Child Development Department for Education and Child Development T/A South Australian Government Schools CRICOS Provider Number 00018A





# ADELAIDE HIGH SCHOOL





#### BRADFORD STREET



PROSPECT

ROAD

⊢ ш ш Ъ ⊢  $\succ$ Ъ  $\supset$ ш Т ശ



#### BARTON TERRACE



Blackfriars Priory School 17 Prospect Road Prospect, SA 5082 PO Box 86, Prospect SA 5082 T +61 8 8169 3900 E admin@bps.sa.edu.au www.bps.sa.edu.au CRICOS Provider No: 02485B

#### Prospect Tennis Club and Prospect Oval - Wilcox Avenue and Menzies Crescent,



Prospect

Blair Athol Tennis Club - Corner of Moore Street and Struan Avenue, Prospect



# GROUND FLOOR SITE PLAN (Rooms 1-54)



BRIGHTON SECONDARY SCHOOL

# FIRST FLOOR SITE PLAN (Rooms 55-102)



BRIGHTON SECONDARY SCHOOL



CABRA Dominican college







### Cabra Dominican College SUMMER SPORTS FIXTURES

## 225 Cross Road, CUMBERLAND PARK, SA <u>One way</u> entry to the college grounds from Little Street only.





### Cabra Dominican College WINTE