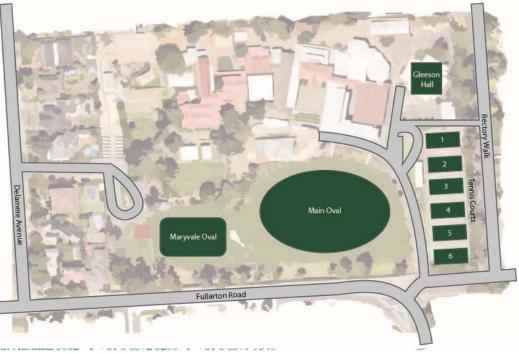

#### Mercedes College

(Gleeson Hall)

#### Basketball

#### Table Tennis

540 Fullarton Road, Springfield, S.,

CIS MEANER )

mercedes@mercedes.catholic.edu.au www.mercedes.catholic.edu.au ABN 93 414 320 696 CRICOS CODE: 00365D