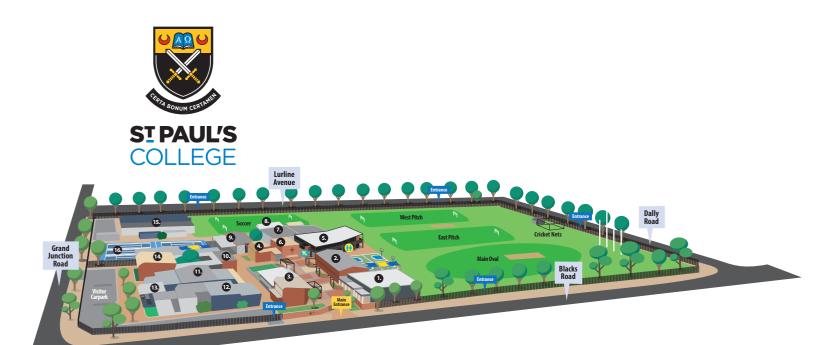

#### Challenge

Choice

Challenge

Choice

- Resource Centre Trembath Building 1.
- 2. Seaman Building 3.
- Chapel 4.
- 5. Senior Centre and Amenities
- 6. Murry Building
- New Street Gymnasium 7.
- Dally Building (Music) 8.
- 9. Flynn Building

- Waterford Building (Primary)
  Callan Hall
- 12. Brothers Building
- **13.** Reception / Front Office
- 14. Edmund Rice Building
- **15.** Grand Junction Trade Training Centre
- 16. Tennis Courts
- Gym Entrance

#### St Peter's College

St Peters, Adelaide, Australia, 5069

+618 8404 0400

stpeters.sa.edu.au

@SPC Adelaide

- 1. Oval House (visitors and enquiries)
- 2. Old School House / Headmaster's Office (Senior School administration)
- 3. Memorial Hall
- 4. Chapel
- 5. Big School Room
- 6. Miller Library
- 7. Da Costa Dining Hall and Kitchen
- 8. Florey Science

- 9. Art and Technology
- 10. Drama

- 11. Maintenance and Grounds Workshops
- 12. Brookman Pavilion
- 13. Health Centre
- 14. Tuck Shop
- 15. Boarding House
  - 16. Athelney House 17. Hill Wing Music Centre
- 18. Uniform Shop 19. Old Palm House (Early Learning Centre) 20. Junior School Hall 21. Shinkfield Building
- 22. Burchnall Sports Centre
- 23. New Palm House
  - 24. Bickersteth (Junior School administration)
  - 25. Junior School Pool
  - 26. Goat Paddock Shed

- 27. Nitschke Pavilion
- 28. Pentreath Building (Middle Years)
- 29. Gordon Building
- 30. Big Quad
- 31. Information Technology
- 32. Senior School Changerooms
- 33. College House
- 34. Allen House