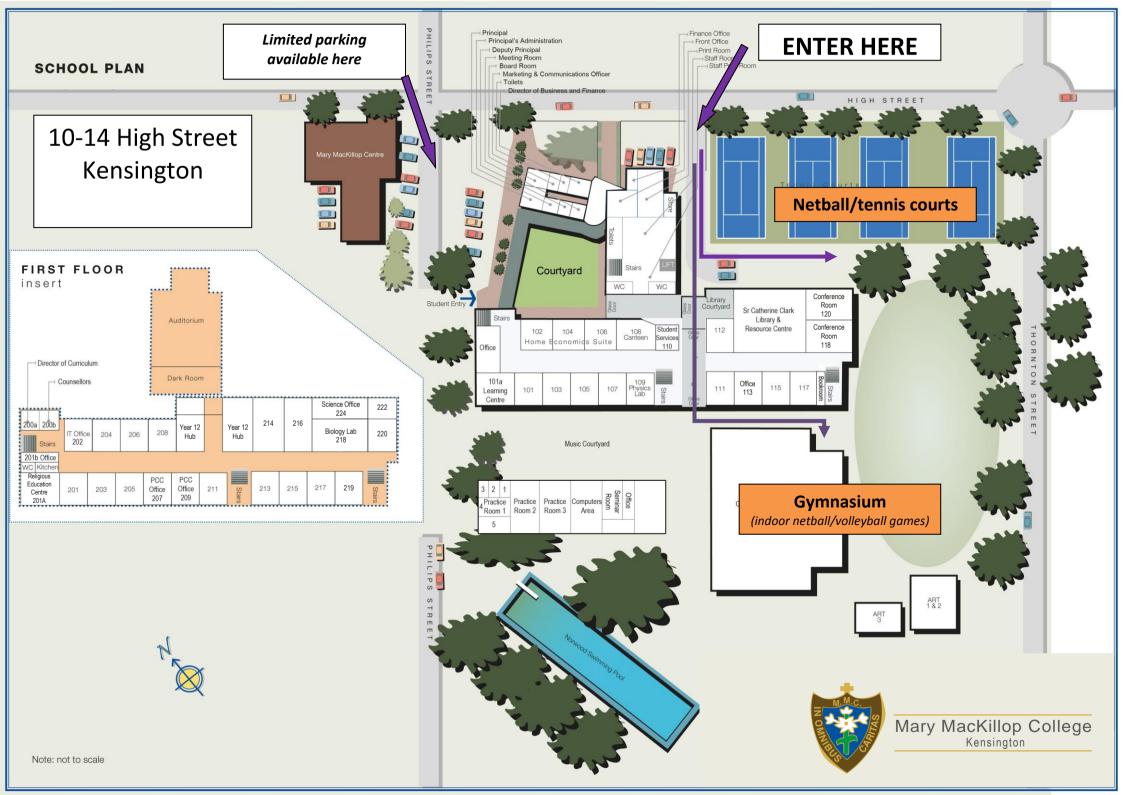

# Adelaide High School Sports Map

Parking is behind the school near the Gymnasium, however there is **strictly no right hand turn** to the rear carpark from West Terrace. Please come from Franklin Street or Sir Donald Bradman Drive.