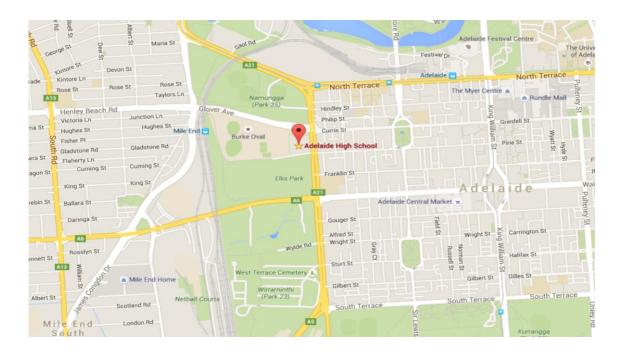

# Adelaide High School Sports Map

Parking is behind the school near the Gymnasium, however there is **strictly no right hand turn** to the rear carpark from West Terrace. Please come from Franklin Street or Sir Donald Bradman Drive.